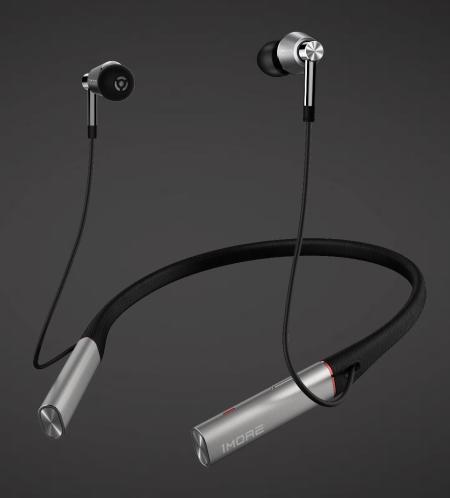

# 1MORE Triple Driver BT In-Ear Headphones

- "1 Dynamic Driver + 2 Balanced Armatures" acoustic design. Triple
   Driver together delivers excellent listening experience
- ENC environmental noise cancelation
- One button voice assistant activation
- AAC High quality Bluetooth transmission technology
- Hi-Res (LDAC) lossless Bluetooth listening experience
- APP compatible
- Type-C to 3.5mm & Bluetooth dual-mode use