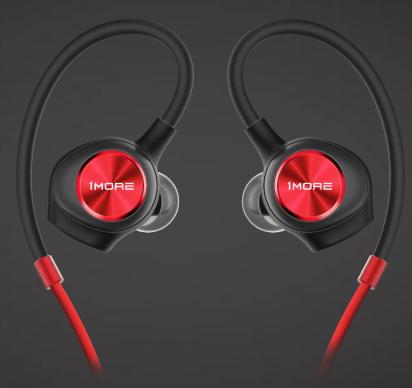

# 1MORE Spearhead VR Fit Gaming BT In-Ear Headphones

- Graphene diaphragm dynamic driver
- Red LED headphones with custom setting light (loop breathing/constant bright/heartbeat/local control)
- Independently research & invented Surround Sound
- AAC High quality Bluetooth transmission technology
- APP compatible