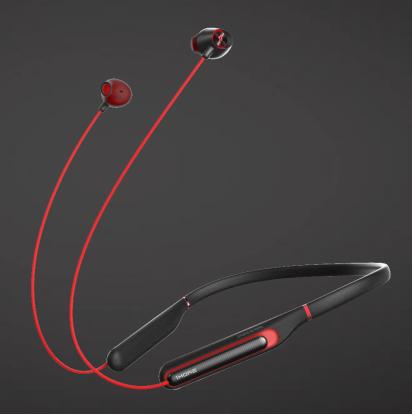

# 1MORE iBFree 2 Sport Bluetooth In-Ear Headphones

- Intelligent health monitoring
- 4GB local storage for device-free playback
- AAC High quality Bluetooth transmission technology
- "1 Dynamic Driver + 1 Balanced Armature" delivers Hi-Fi listening experience
- IPX 4 waterproof and anti-sweat performance
- APP compatible