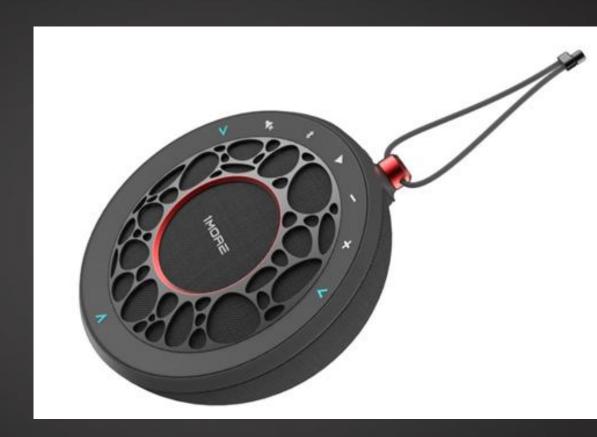

#### 1MORE Outdoor BT Speaker

- 1 plane woofer + 1 tweeter, maximum power 15w
- Excellent sound quality: DRC + EQ digital DSP M3802
- High-level protective design: IP3 dustproof, IPX5 waterproof, 1.5 m drop resistant
- AAC High quality Bluetooth transmission technology
- Conference call (3 mic + AEC)