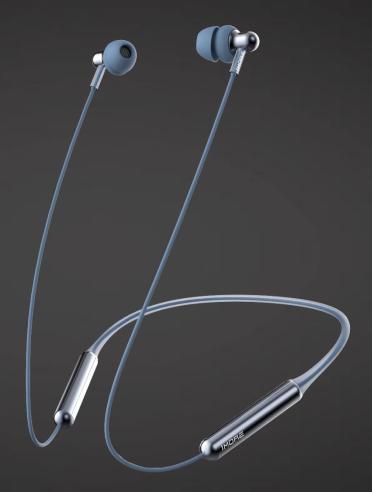

#### E1022BT

### 1MORE Dual Driver TWS ANC In-Ear Headphones

- "1 Titanium Diaphragm Dynamic Driver + 1 Balanced Armature" dual driver acoustic design
- True wireless, more freedom
- Active noise cancelation, quietly enjoying music
- Environmental noise cancelation
- Designated driver exclusive EQ tuning
- APP compatible