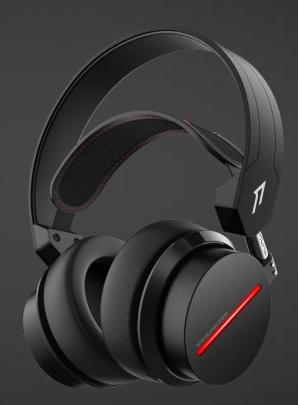

# 1MORE Spearhead VR Young Gaming Headphones

- Titanium diaphragm dynamic driver
- Virtual 7.1 surround sound
- ENC environmental noise cancelation
- A fully customizable LED light system featuring millions of colors on the RGB scale.