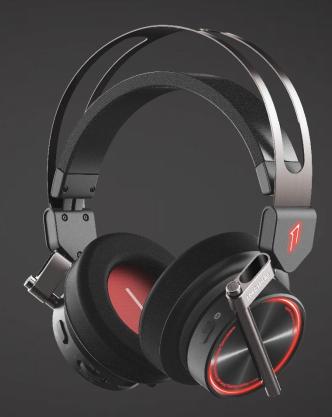

# 1MORE Spearhead VRX Gaming Headphones

- Waves Nx virtual reality 7.1 surround audio technology
- Graphene diaphragm dynamic driver
- ENC dual mic technology for crystal clear communication
- Red LED headphones with custom setting light (loop breathing/constant bright/heartbeat/local control)