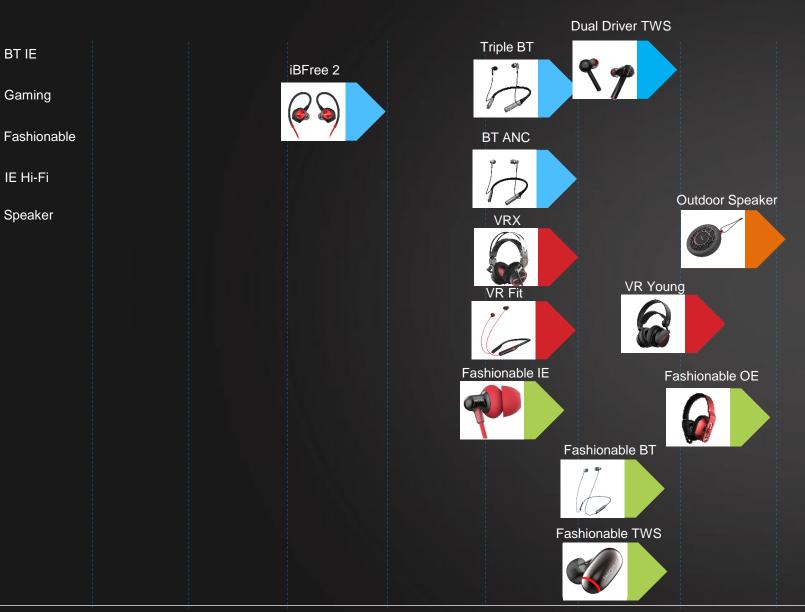

# 1MORE 2018 1MORE PRODUCT ROADMAP

#### **2018 ROADMAP**

Penta Driver

Jan

Feb

Mar

Apr

May

Jun

Jul

Aug

Sep

Oct

Nov

Dec

#### E1001BT

# 1MORE Triple Driver BT In-Ear Headphones

- "1 Dynamic Driver + 2 Balanced Armatures" acoustic design. Triple
   Driver together delivers excellent listening experience
- ENC environmental noise cancelation
- One button voice assistant activation
- AAC High quality Bluetooth transmission technology
- Hi-Res (LDAC) lossless Bluetooth listening experience
- APP compatible
- Type-C to 3.5mm & Bluetooth dual-mode use

#### E1004BA

#### 1MORE Dual Driver BT ANC In-Ear Headphones

- "1 Dynamic Driver + 1 Balanced Armature" delivers excellent listening experience
- Active noise cancelation options in travel and urban modes
- ENC environmental noise reduction
- One button voice assistant activation
- AAC High quality Bluetooth transmission technology
- APP compatible
- Type-C to 3.5mm & Bluetooth dual-mode use

#### E1022BT

### 1MORE Dual Driver TWS ANC In-Ear Headphones

- "1 Titanium Diaphragm Dynamic Driver + 1 Balanced Armature" dual driver acoustic design
- True wireless, more freedom
- Active noise cancelation, quietly enjoying music
- Environmental noise cancelation
- Designated driver exclusive EQ tuning
- APP compatible

# 1MORE iBFree 2 Sport Bluetooth In-Ear Headphones

- Intelligent health monitoring
- 4GB local storage for device-free playback
- AAC High quality Bluetooth transmission technology
- "1 Dynamic Driver + 1 Balanced Armature" delivers Hi-Fi listening experience
- IPX 4 waterproof and anti-sweat performance
- APP compatible

# 1MORE Spearhead VRX Gaming Headphones

- Waves Nx virtual reality 7.1 surround audio technology
- Graphene diaphragm dynamic driver
- ENC dual mic technology for crystal clear communication
- Red LED headphones with custom setting light (loop breathing/constant bright/heartbeat/local control)

# 1MORE Spearhead VR Fit Gaming BT In-Ear Headphones

- Graphene diaphragm dynamic driver
- Red LED headphones with custom setting light (loop breathing/constant bright/heartbeat/local control)
- Independently research & invented Surround Sound
- AAC High quality Bluetooth transmission technology
- APP compatible

# 1MORE Spearhead VR Young Gaming Headphones

- Titanium diaphragm dynamic driver
- Virtual 7.1 surround sound
- ENC environmental noise cancelation
- A fully customizable LED light system featuring millions of colors on the RGB scale.

# SERIES FASHIONABLE

### 1MORE Fashionable BT In-Ear Headphones

- Titanium diaphragm dynamic driver
- AAC High quality Bluetooth transmission technology
- APP compatible

## 1MORE Fashionable Capsule TWS In-Ear Headphones

- Titanium diaphragm dynamic driver
- AAC High quality Bluetooth transmission technology
- APP compatible

# 1MORE Fashionable In-Ear headphones

- Dual dynamic driver
- 5 colors

#### 1MORE Fashionable BT Headphones

- Titanium diaphragm dynamic driver
- AAC High quality Bluetooth transmission technology
- Portable and foldable, convenient for carrying
- APP compatible

# **IN-EAR Hi-Fi**

### 1MORE Penta Driver In-Ear Headphones

- 5 Balanced armatures for lower distortion and affluent details that present an exquisite listening experience
- Designated driver exclusive EQ tuning
- Power amplifier and battery included
- Changeable cable options

#### 1MORE Outdoor BT Speaker

- 1 plane woofer + 1 tweeter, maximum power 15w
- Excellent sound quality: DRC + EQ digital DSP M3802
- High-level protective design: IP3 dustproof, IPX5 waterproof, 1.5 m drop resistant
- AAC High quality Bluetooth transmission technology
- Conference call (3 mic + AEC)