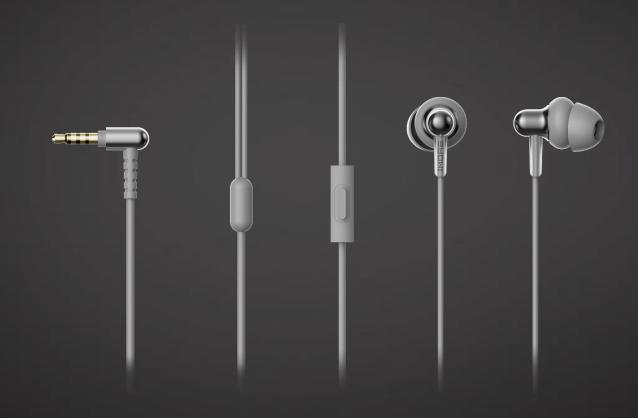

### 1MORE Penta Driver In-Ear Headphones

- 5 Balanced armatures for lower distortion and affluent details that present an exquisite listening experience
- Designated driver exclusive EQ tuning
- Power amplifier and battery included
- Changeable cable options