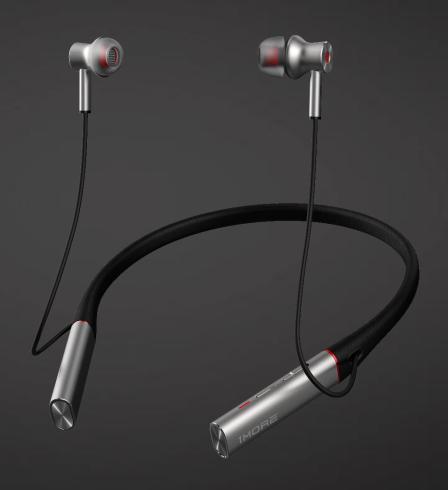

#### 1MORE Dual Driver BT ANC In-Ear Headphones

- "1 Dynamic Driver + 1 Balanced Armature" delivers excellent listening experience
- Active noise cancelation options in travel and urban modes
- ENC environmental noise reduction
- One button voice assistant activation
- AAC High quality Bluetooth transmission technology
- APP compatible
- Type-C to 3.5mm & Bluetooth dual-mode use