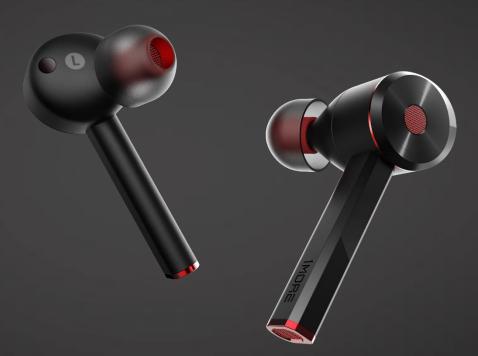

### 1MORE Dual Driver TWS ANC In-Ear Headphones

- "1 Titanium Diaphragm Dynamic Driver + 1 Balanced Armature" dual driver acoustic design
- True wireless, more freedom
- Active noise cancelation, quietly enjoying music
- Environmental noise cancelation
- Designated driver exclusive EQ tuning
- APP compatible