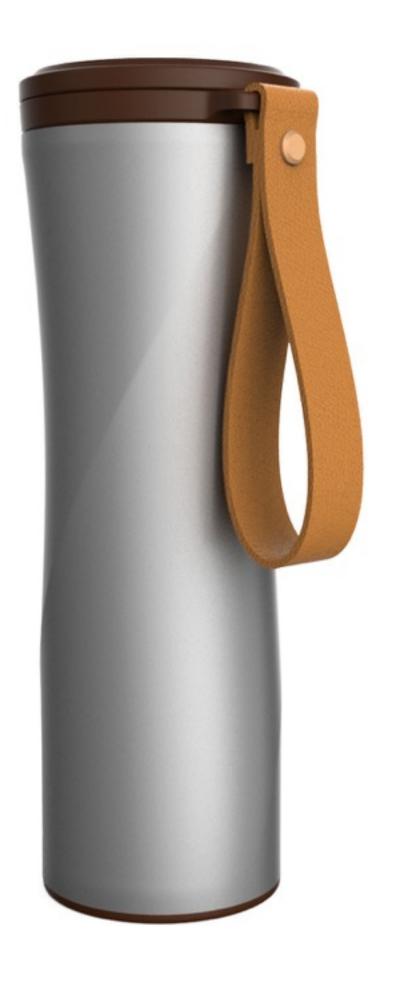

## MOKA

Smart Vacuum Insulated Coffee Tumbler

#### MOKA Smart Coffee Tumbler

Expected to be launched in June 2017

visible visible temperature brewing time

coffee brewer

touch screen cold for 24hrs hot for 8hrs

safe & sustainable

longlast battery life