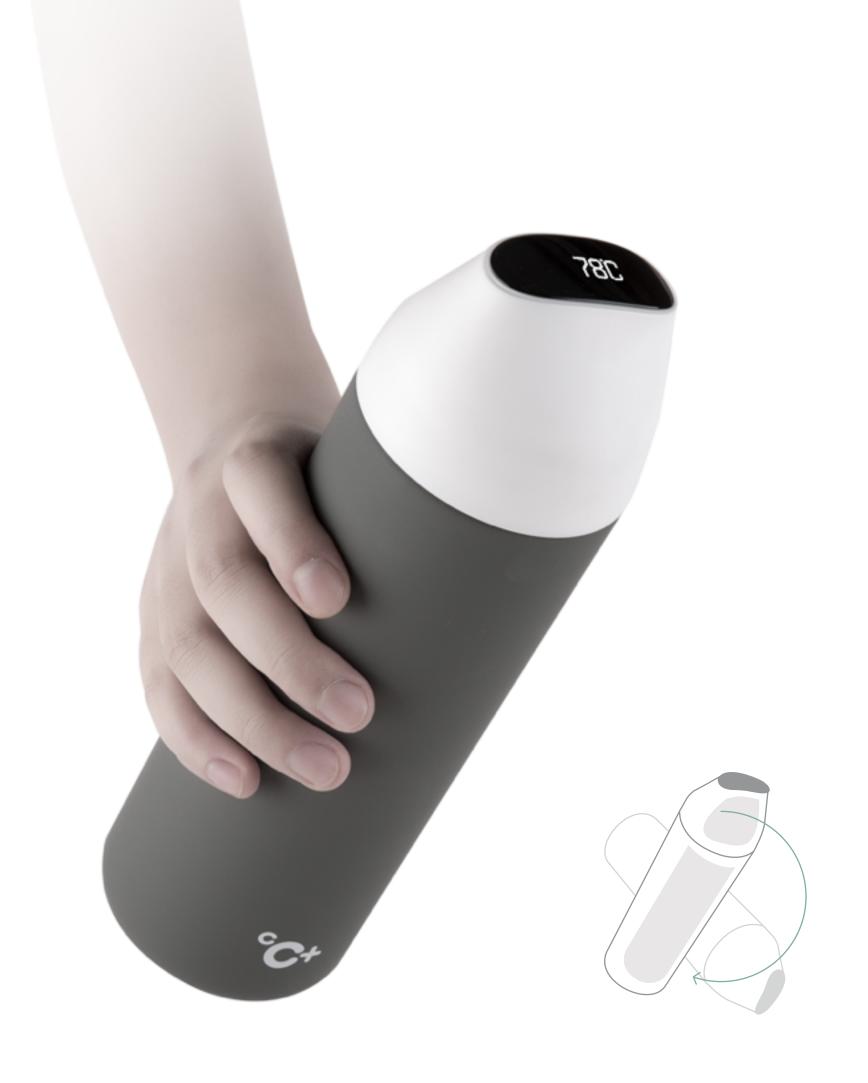

safe & sustainable

longlast battery life

upgraded experience

Turn the bottle upside down for 1~2 seconds, and turn it back, the temperature will be shown on top of the bottle.

Three interesting accessories for slow life are all included inside the package.