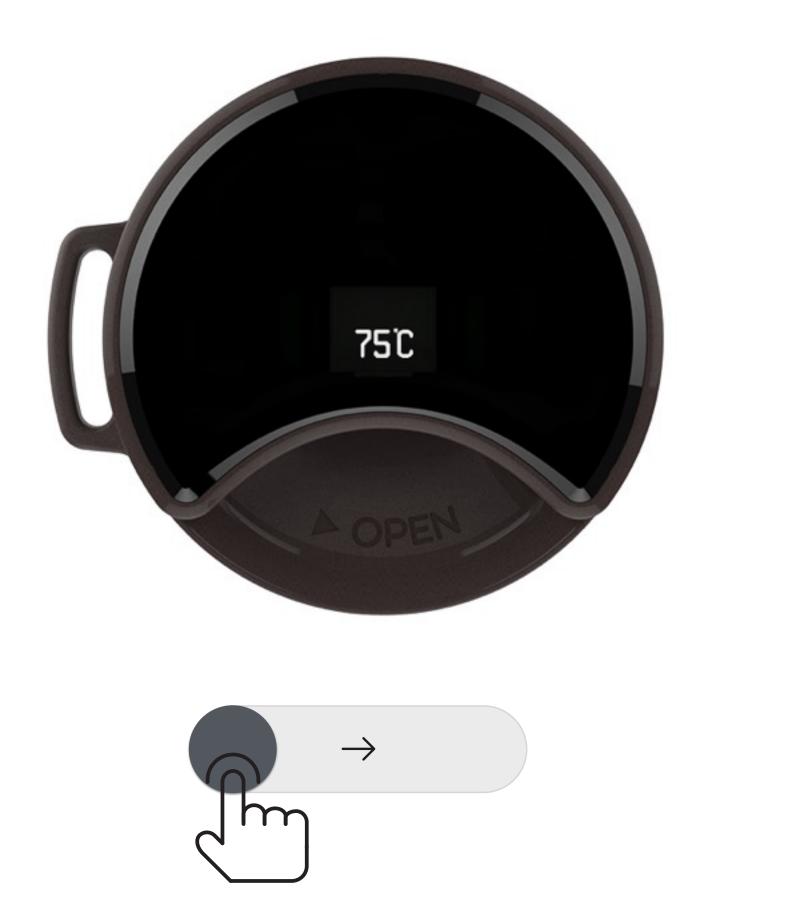

steels | Standby time              | 3 years +       |
|           | lid                      | PP                        | Waterproof                | IP67            |
|           | spout                    | PP                        | Insulation<br>Performance | hot for 8hrs    |
|           | screen<br>cover          | PC                        |                           | cold for 24hrs  |
| Weight    | 320g(accessory excluded) |                           | Size                      | 70*70*231mm     |

#### MOKA Smart Coffee Tumbler

Expected to be launched in June 2017















visible visible temperature brewing time

coffee brewer

touch screen cold for 24hrs hot for 8hrs

safe & sustainable

longlast battery life







# Composition



### MOKA Touch Screen Interaction







Time: from Right to Left



### About Kiss Kiss Fish

Kiss Kiss Fish is a company with the vision to create "products with happiness sensibility" for the young generation. The team insists to integrate technology, design and culture into product development, aiming to create smart and modern products to meet the needs of consumers in the modern world.

The factory of Kiss Kiss Fish is one of the key suppliers for Starbucks, Hydroflask and Yeti etc.

Yuwei Ni, the founder of Kiss Kiss Fish, graduated as a master of industrial designer from Delft University of Technology in the Netherlands. After 5 years studying and working in the Netherlands, he decided to return to China to start his own business to create innovative products for the market.

唤醒幸福感知力·Happiness Sensibility

#### **Br