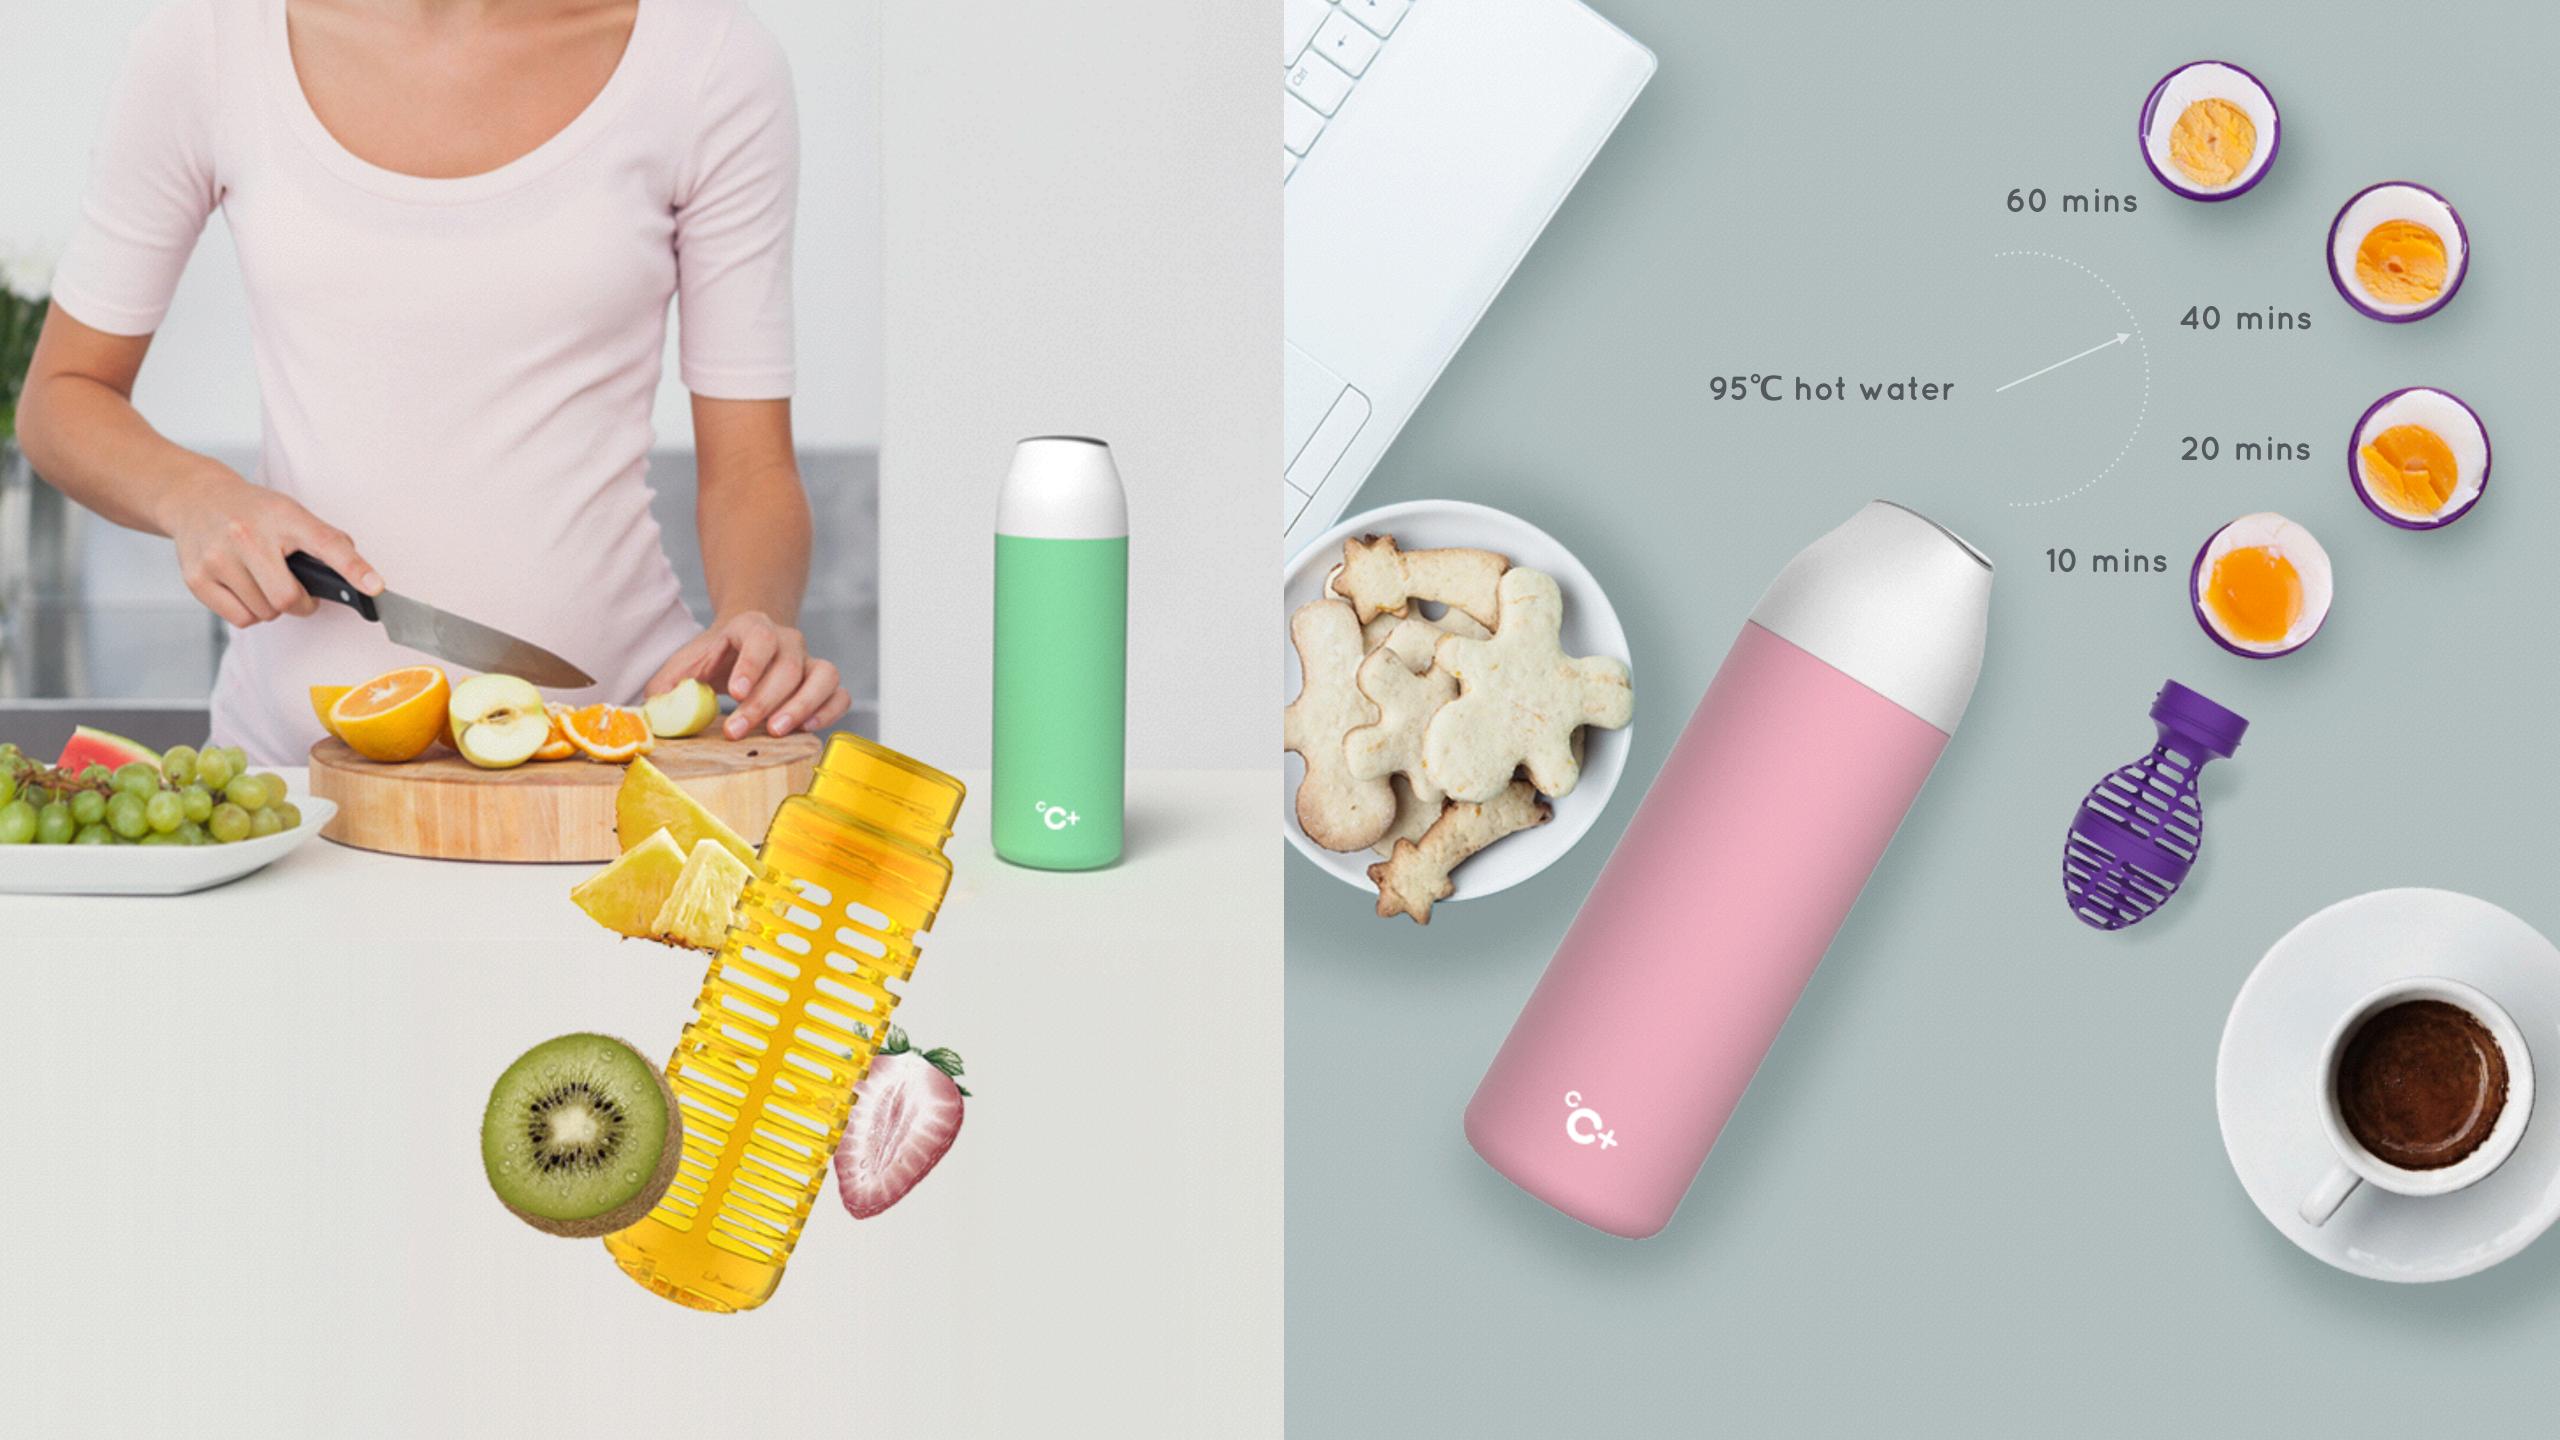

safe & sustainable

longlast battery life

upgraded experience

Turn the bottle upside down for 1~2 seconds, and turn it back, the temperature will be shown on top of the bottle.

Three interesting accessories for slow life are all included inside the package.