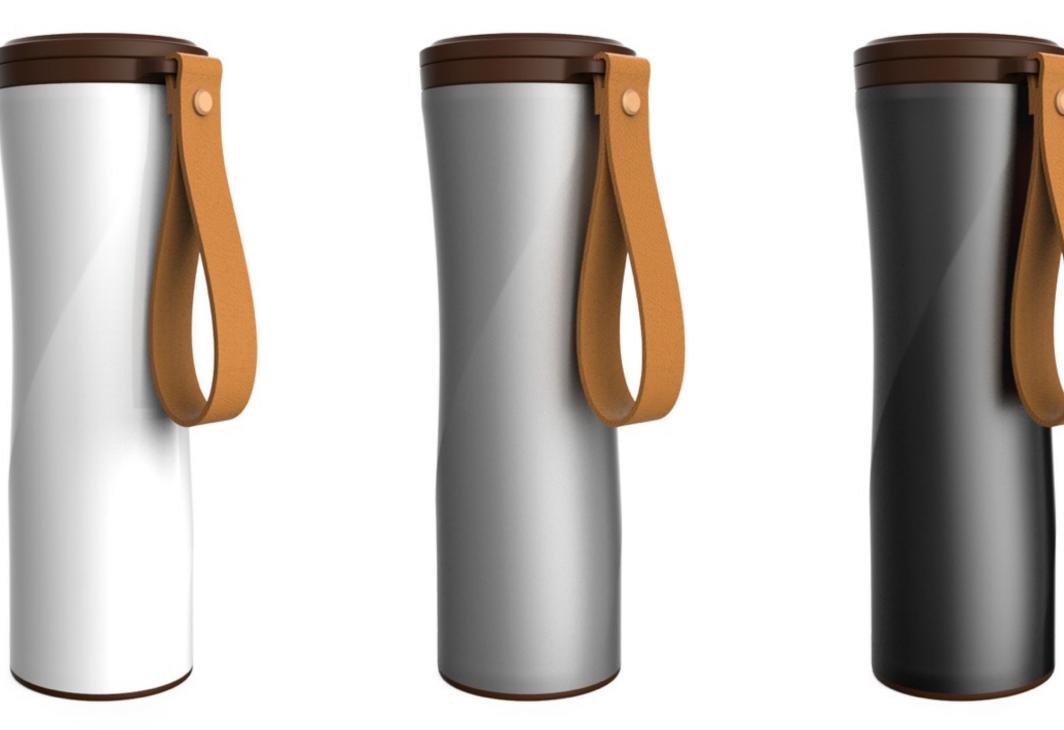

#### MOKA Smart Coffee Tumbler

Expected to be launched in June 2017

visible visible temperature brewing time

coffee brewer

touch screen cold for 24hrs hot for 8hrs

safe & sustainable

longlast battery life