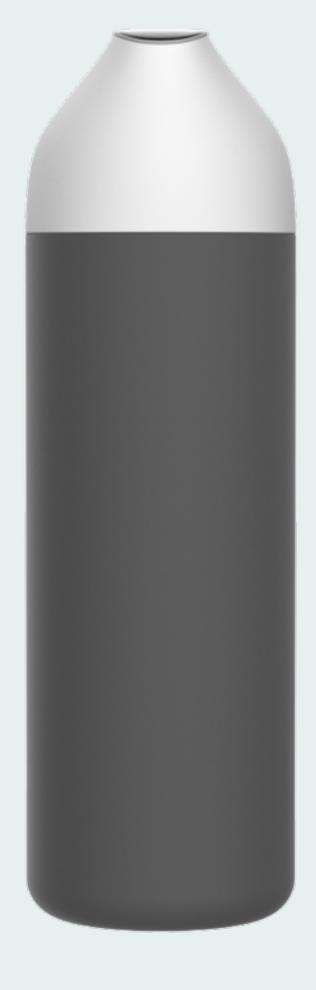

### CC Bottle Upgraded Version

CC 1.0 was launched on MI platform in 2016. Within 2 weeks, 12000+ products were sold. Now comes the upgraded version.

visible temperature

cold for 24hrs hot for 8hrs

slow life accessories

safe & sustainable

longlast battery life

upgraded experience

Turn the bottle upside down for 1~2 seconds, and turn it back, the temperature will be shown on top of the bottle.

Three interesting accessories for slow life are all included inside the package.

# Specifications

| Name      | CC Bottle                |                           | Standards                 | GB/T 29606-2013 |
|-----------|--------------------------|---------------------------|---------------------------|-----------------|
| Model NO. | S-U55TE                  |                           | Screen                    | OLED            |
| Capacity  | 525ml                    |                           | Life time                 | 50000 times     |
| Materials | bottle                   | 304 sustainless<br>steels | Standby time              | 3 years +       |
|           | lid                      | PP                        | Waterproof                | IP67            |
|           | spout                    | PP                        | Insulation<br>Performance | hot for 8hrs    |
|           | screen<br>cover          | PC                        |                           | cold for 24hrs  |
| Weight    | 320g(accessory excluded) |                           | Size                      | 70*70*231mm     |