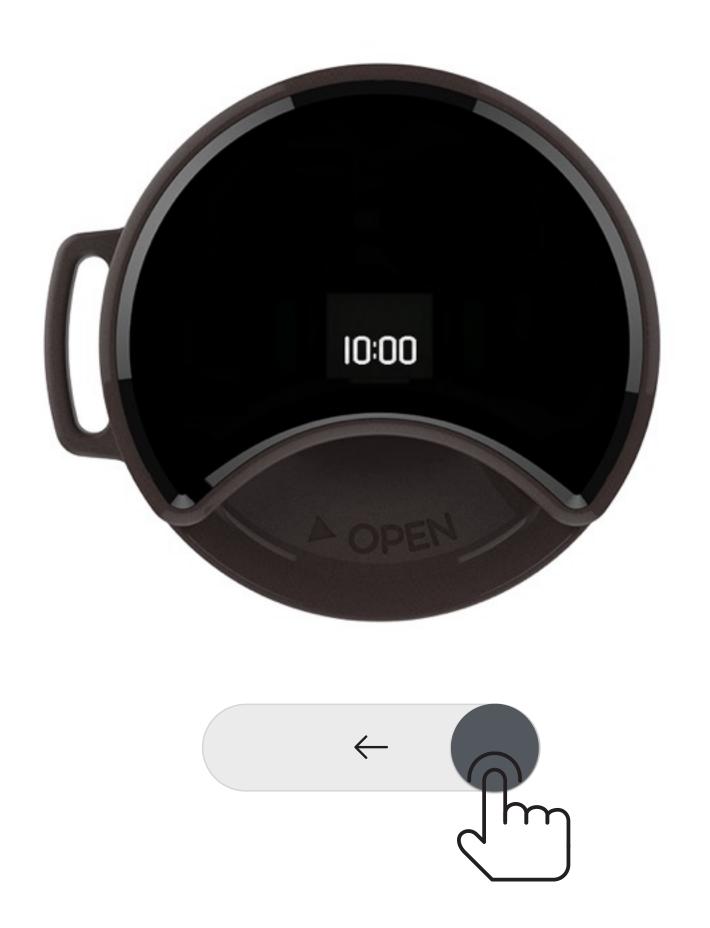

ls | Standby time              | 3 years +       |
|           | lid                      | PP                        | Waterproof                | IP67            |
|           | spout                    | PP                        | Insulation<br>Performance | hot for 8hrs    |
|           | screen<br>cover          | PC                        |                           | cold for 24hrs  |
| Weight    | 320g(accessory excluded) |                           | Size                      | 70*70*231mm     |

#### MOKA Smart Coffee Tumbler

Expected to be launched in June 2017















visible visible temperature brewing time

coffee brewer

touch screen cold for 24hrs hot for 8hrs

safe & sustainable

longlast battery life







# Composition



### MOKA Touch Screen Interaction







Time: from Right to Left



### About Kiss Kiss Fish

Kiss Kiss Fish is a company with the vision to create "products with happiness sensibility" for the young generation. The team insists to integrate technology, design and culture into product development, aiming to create smart and modern products to meet the needs of consumers in the modern world.

The factory of Kiss Kiss Fish is one of the key suppliers for Starbucks, Hydroflask and Yeti etc.

Yuwei Ni, the founder of Kiss Kiss Fish, graduated as a master of industrial designer from Delft University of Technology in the Netherlands. After 5 years studying and working in the Netherlands, he decided to return to China to start his own business to create innovative products for the market.

唤醒幸福感知力·Happiness Sensibility

#### **Brand