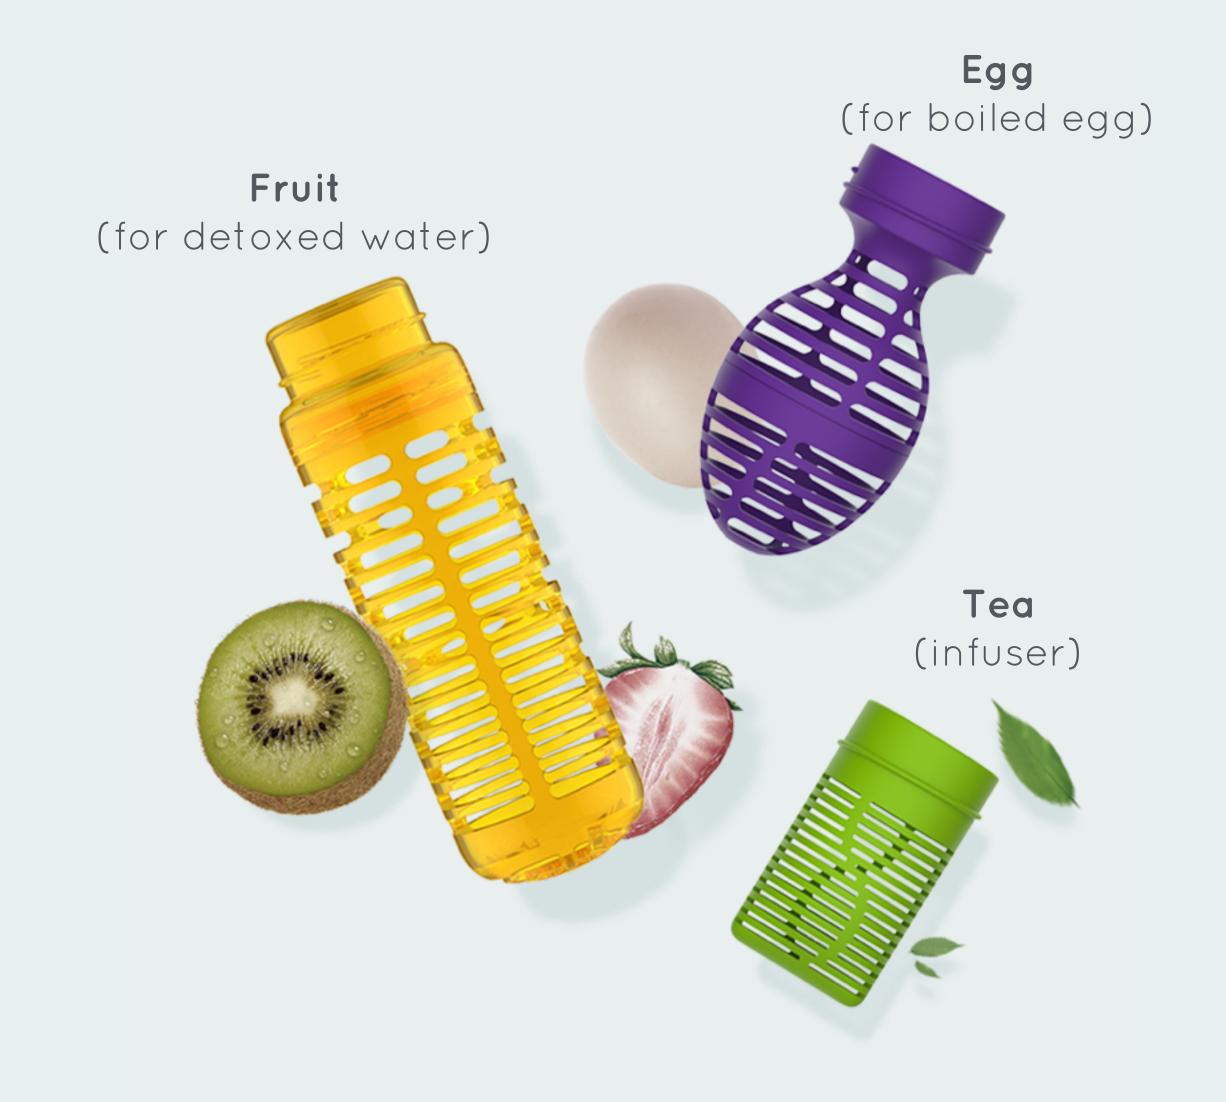

safe & sustainable

longlast battery life

upgraded experience

Turn the bottle upside down for 1~2 seconds, and turn it back, the temperature will be shown on top of the bottle.

Three interesting accessories for slow life are all included inside the package.