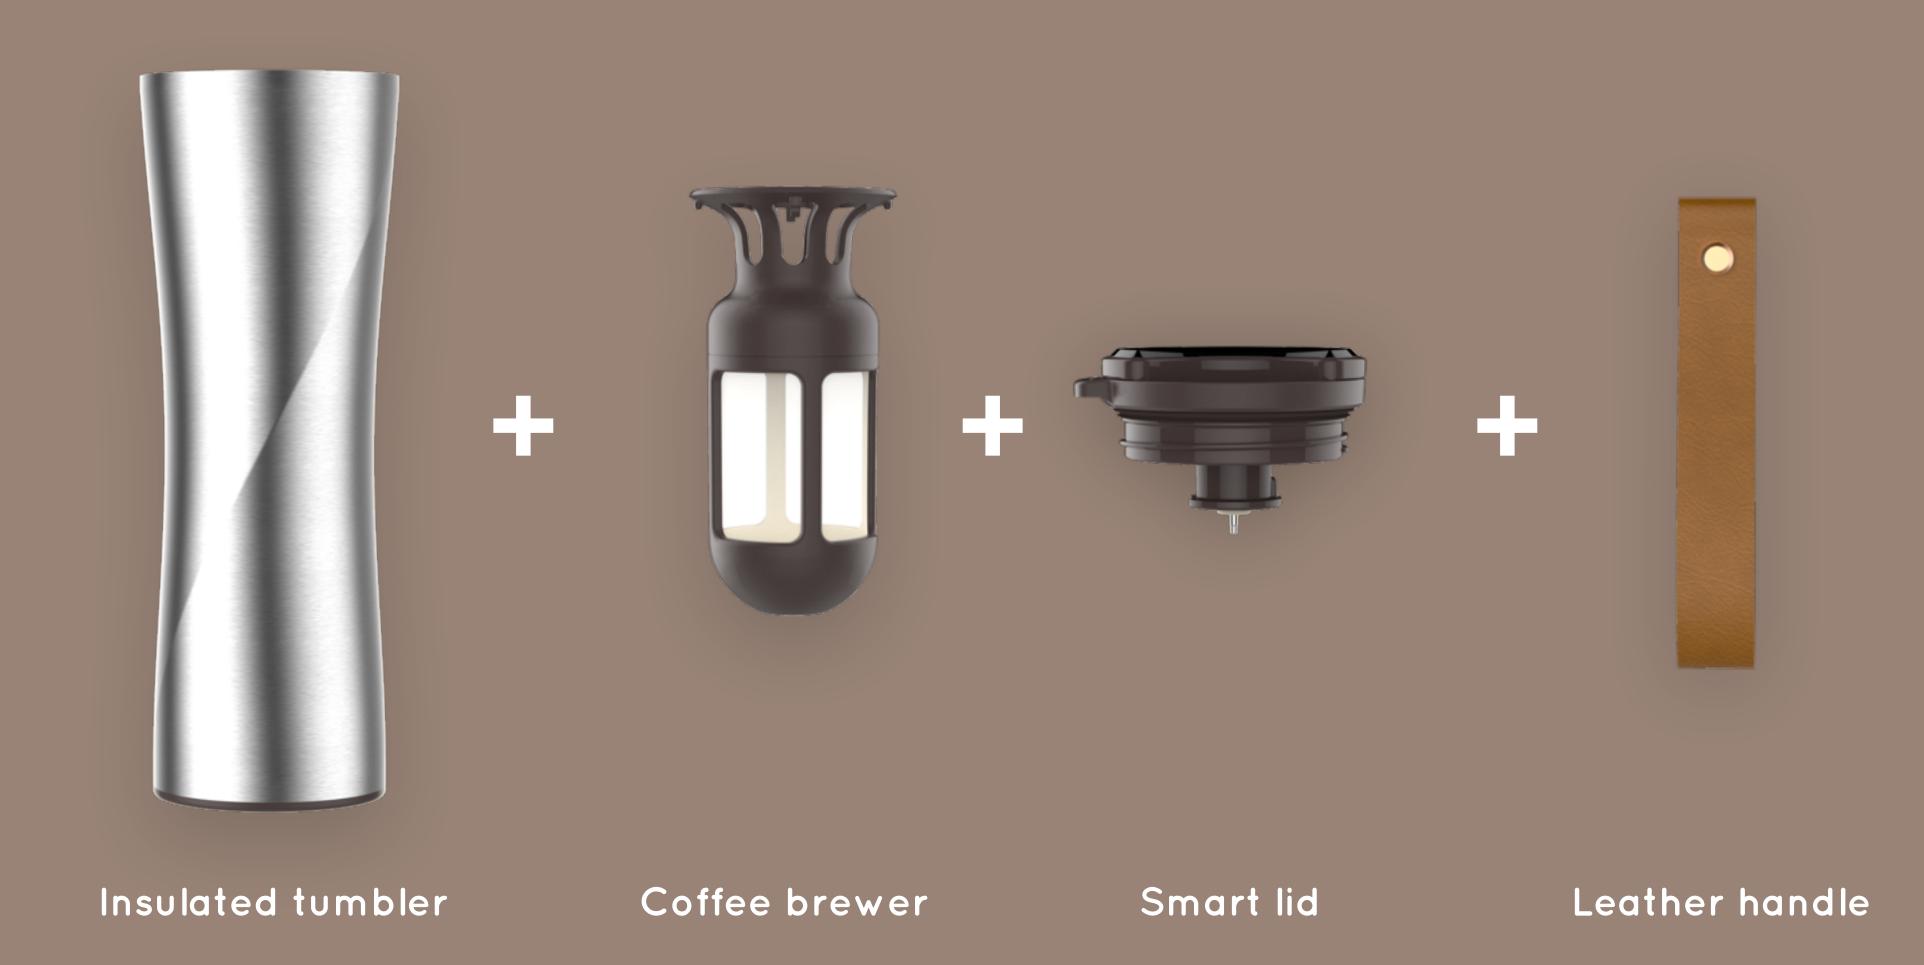

| 304 sustainless<br>steels | Standby time              | 3 years +       |
|           | lid                      | PP                        | Waterproof                | IP67            |
|           | spout                    | PP                        | Insulation<br>Performance | hot for 8hrs    |
|           | screen<br>cover          | PC                        |                           | cold for 24hrs  |
| Weight    | 320g(accessory excluded) |                           | Size                      | 70*70*231mm     |

#### MOKA Smart Coffee Tumbler

Expected to be launched in June 2017















visible visible temperature brewing time

coffee brewer

touch screen cold for 24hrs hot for 8hrs

safe & sustainable

longlast battery life







# Composition



### MOKA Touch Screen Interaction







Time: from Right to Left



### About Kiss Kiss Fish

Kiss Kiss Fish is a company with the vision to create "products with happiness sensibility" for the young generation. The team insists to integrate technology, design and culture into product development, aiming to create smart and modern products to meet the needs of consumers in the modern world.

The factory of Kiss Kiss Fish is one of the key suppliers for Starbucks, Hydroflask and Yeti etc.

Yuwei Ni, the founder of Kiss Kiss Fish, graduated as a master of industrial designer from Delft University of Technology in the Netherlands. After 5 years studying and working in the Netherlands, he decided to return to China to start his own business to create innovative products for the market.

唤醒幸