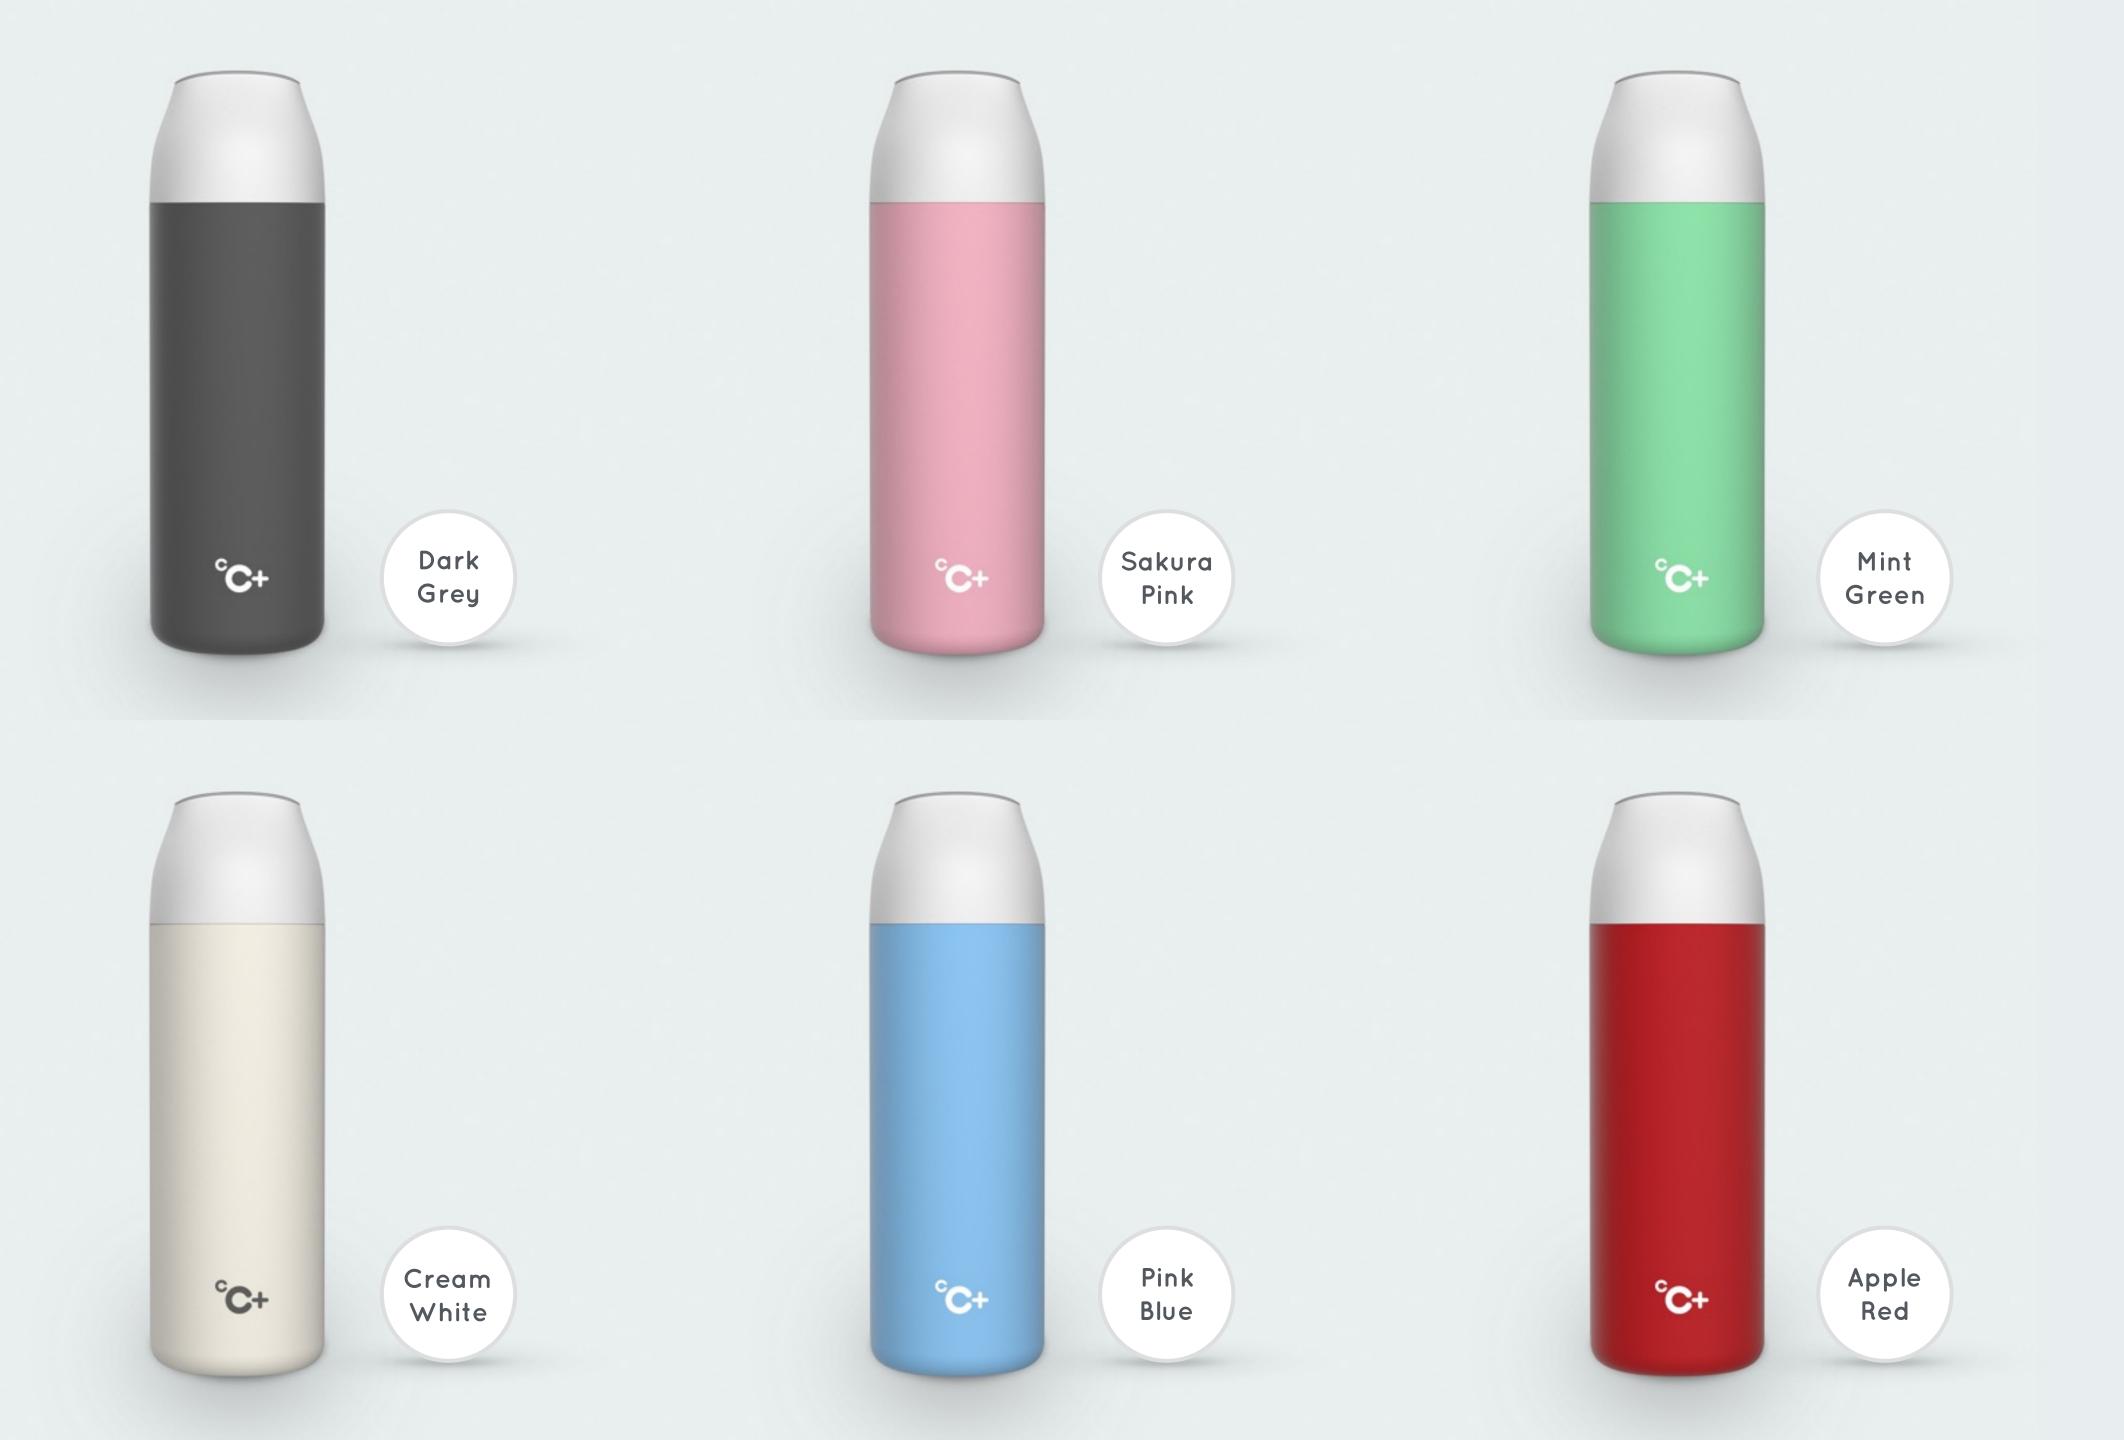

### CC Bottle Upgraded Version

CC 1.0 was launched on MI platform in 2016. Within 2 weeks, 12000+ products were sold. Now comes the upgraded version.

visible temperature

cold for 24hrs hot for 8hrs

slow life accessories

# Specifications

| Name      | CC Bottle                |                           | Standards                 | GB/T 29606-2013 |
|-----------|--------------------------|---------------------------|---------------------------|-----------------|
| Model NO. | S-U55TE                  |                           | Screen                    | OLED            |
| Capacity  | 525ml                    |                           | Life time                 | 50000 times     |
| Materials | bottle                   | 304 sustainless<br>steels | Standby time              | 3 years +       |
|           | lid                      | PP                        | Waterproof                | IP67            |
|           | spout                    | PP                        | Insulation<br>Performance | hot for 8hrs    |
|           | screen<br>cover          | PC                        |                           | cold for 24hrs  |
| Weight    | 320g(accessory excluded) |                           | Size                      | 70*70*231mm     |