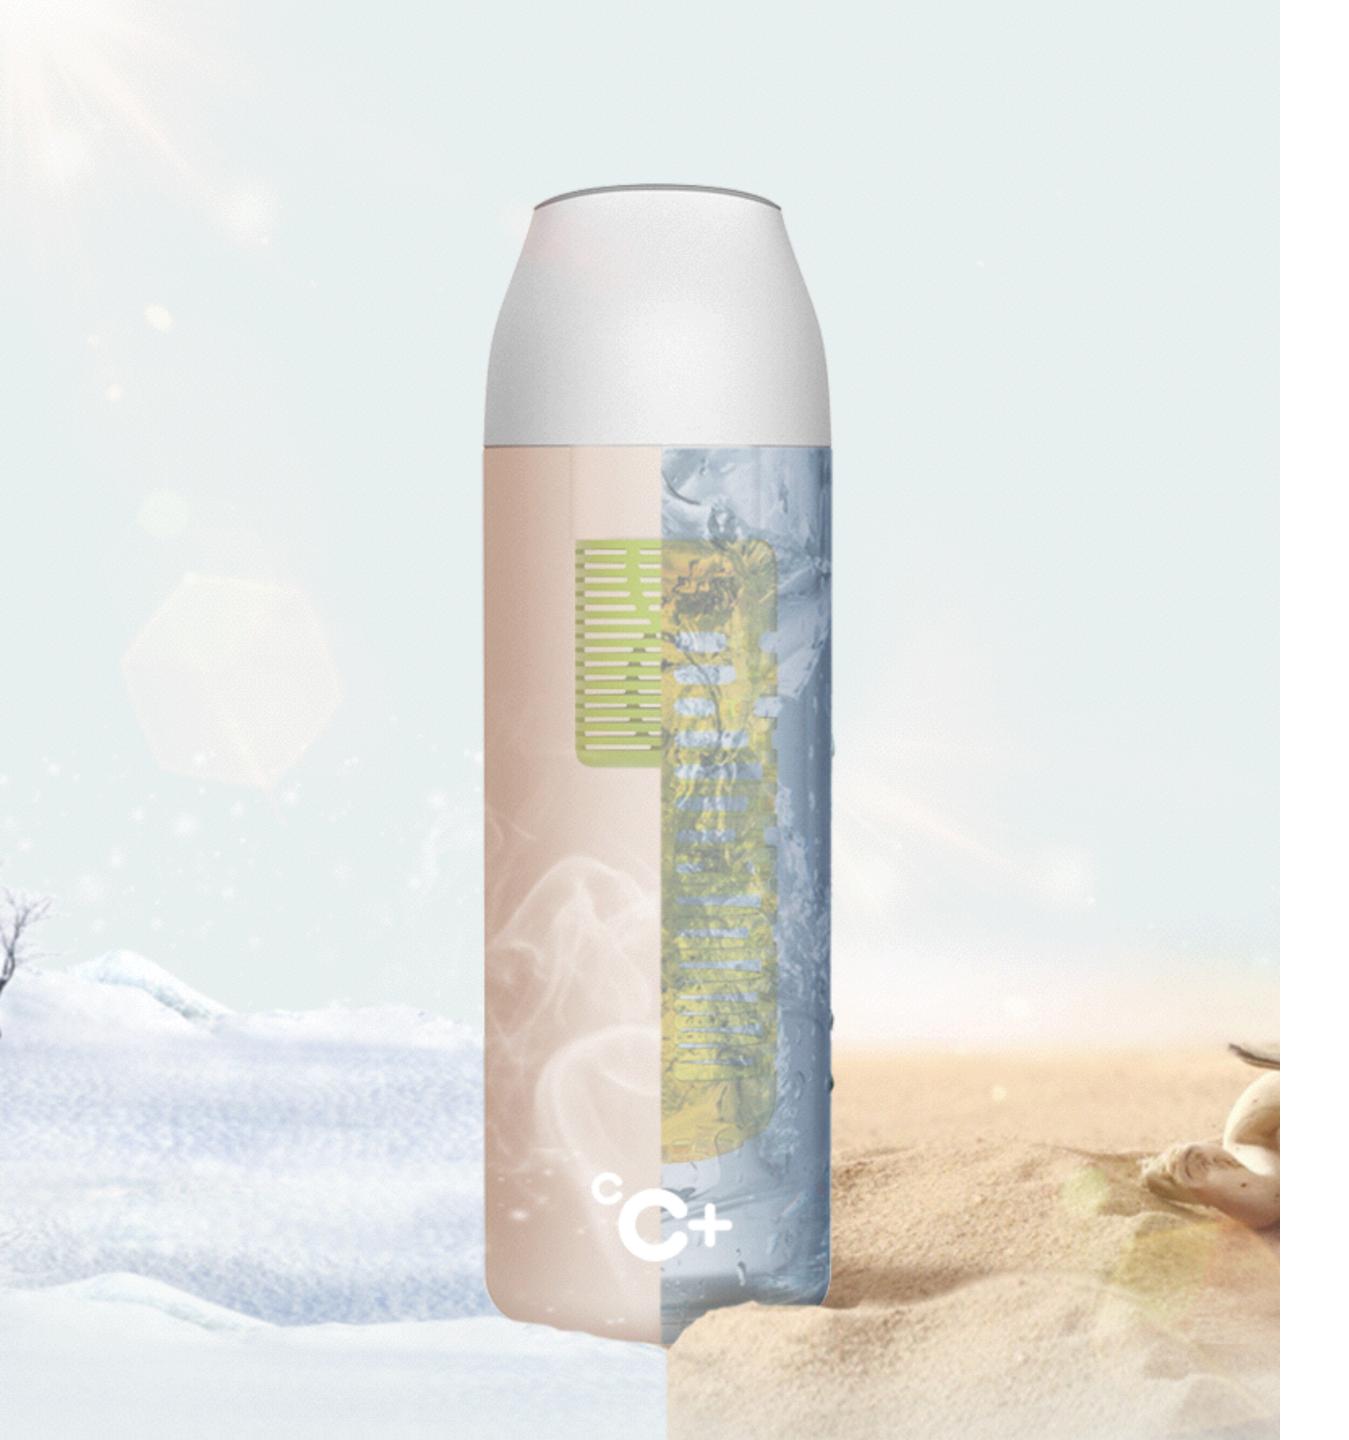

### CC Bottle Upgraded Version

CC 1.0 was launched on MI platform in 2016. Within 2 weeks, 12000+ products were sold. Now comes the upgraded version.

visible temperature

cold for 24hrs hot for 8hrs

slow life accessories

safe & sustainable

longlast battery life

upgraded experience

Turn the bottle upside down for 1~2 seconds, and turn it back, the temperature will be shown on top of the bottle.

Three interesting accessories for slow life are all included inside the package.