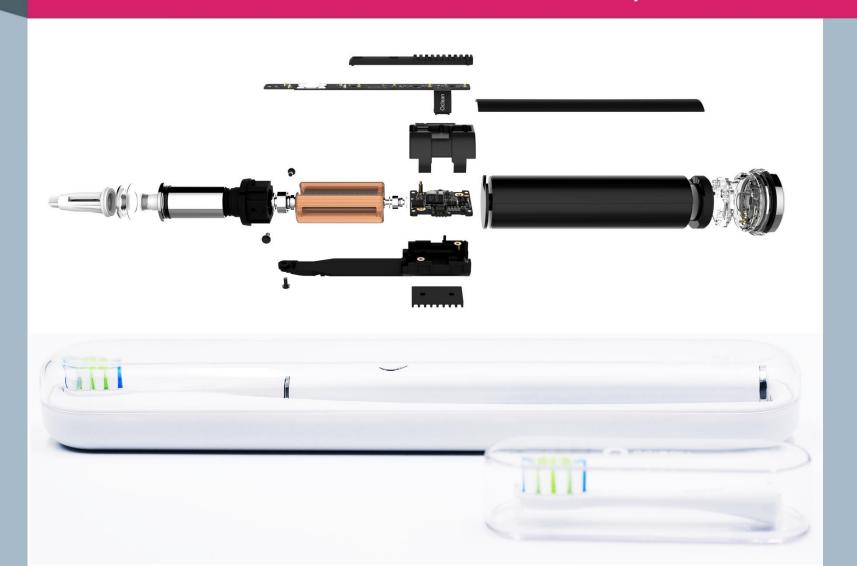

powered        |            |          |          |
| Bluetooth            |            |          |          |
| Water-Resistant      |            |          |          |
| Retail Price         | \$129      | \$199    | \$299    |



## 60 Days Battery Life



## The World's Fastest Motor



#### The World's Fastest Motor



**Cleaning Power** 

#### The World's Fastest Motor

Under 600 gram-force pressure, the Oclean One head offers the same cleaning power.

#### Cleaning Power = Frequency x Oscillation



### Brushing Plan Tailored To Your Needs



Improve your oral health with a customized brushing experience, personalised to your teeth and your brushing habits.

Our innovative software provides a multistage brushing routine tailored to your needs.



## IP67 Water-Resistant Uni-body



### Look & Feel Details



## Under the hood



## Limited Edition



# Design

### What Defines A Good Brush

#### Material

- filament diameter
- shape

#### Design

- cleaning area
- cleaning depth

#### **Technology**

- filament density
- filament volume



# Design

## Two Types of Head Brush



# Design

## Standard Cleaning Brush



# PRICE

# MSRP = \$99



### PRESS

### They Speak About Us









































































































## PRESS

### They Speak About Us











































www.news.cn



连波对新

BINHAI