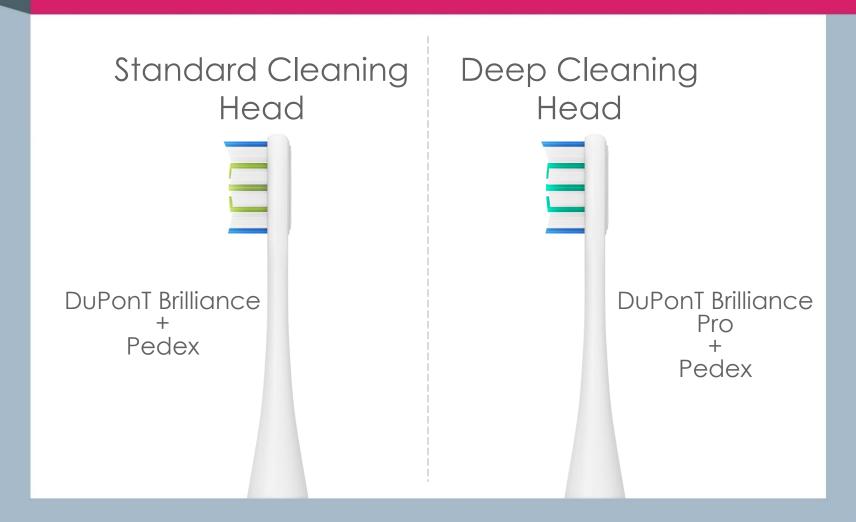

World's Fastest Motor



**Cleaning Power** 

#### The World's Fastest Motor

Under 600 gram-force pressure, the Oclean One head offers the same cleaning power.

#### Cleaning Power = Frequency x Oscillation



### Brushing Plan Tailored To Your Needs



Improve your oral health with a customized brushing experience, personalised to your teeth and your brushing habits.

Our innovative software provides a multistage brushing routine tailored to your needs.



## IP67 Water-Resistant Uni-body



### Look & Feel Details



## Under the hood



## Limited Edition



# Design

### What Defines A Good Brush

#### Material

- filament diameter
- shape

#### Design

- cleaning area
- cleaning depth

#### **Technology**

- filament density
- filament volume



# Design

## Two Types of Head Brush



# Design

## Standard Cleaning Brush



# PRICE

# MSRP = \$99



### PRESS

### They Speak About Us









































































































## PRESS

### They Speak About Us











































www.news.cn



连波对新

BINHAI