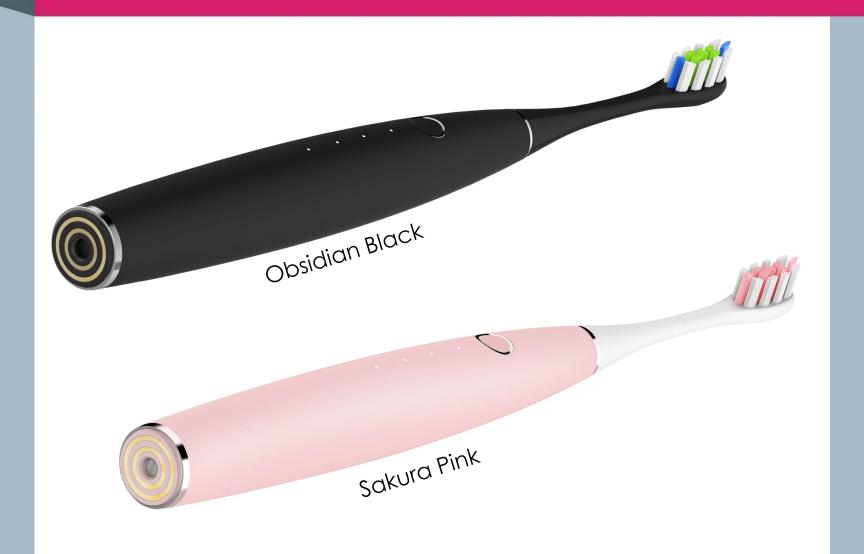

|            |          |          |
| Water-Resistant      |            |          |          |
| Retail Price         | \$129      | \$199    | \$299    |



## 60 Days Battery Life



## The World's Fastest Motor



#### The World's Fastest Motor



**Cleaning Power** 

#### The World's Fastest Motor

Under 600 gram-force pressure, the Oclean One head offers the same cleaning power.

#### Cleaning Power = Frequency x Oscillation



### Brushing Plan Tailored To Your Needs



Improve your oral health with a customized brushing experience, personalised to your teeth and your brushing habits.

Our innovative software provides a multistage brushing routine tailored to your needs.



## IP67 Water-Resistant Uni-body



### Look & Feel Details



## Under the hood



## Limited Edition



# Design

### What Defines A Good Brush

#### Material

- filament diameter
- shape

#### Design

- cleaning area
- cleaning depth

#### **Technology**

- filament density
- filament volume



# Design

## Two Types of Head Brush



# Design

## Standard Cleaning Brush



# PRICE

# MSRP = \$99



### PRESS

### They Speak About Us









































































































## PRESS

### They Speak About Us











































www.news.cn



连波对新

BINHAI