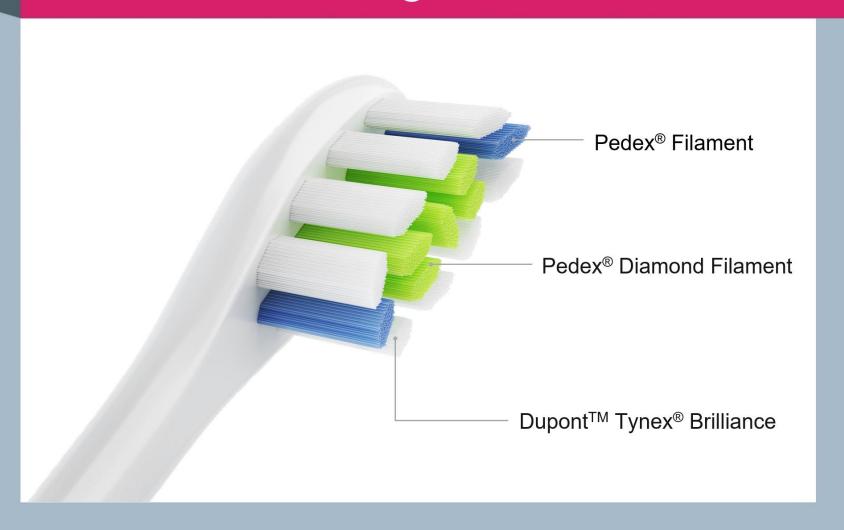

#### Material

- filament diameter
- shape

#### Design

- cleaning area
- cleaning depth

#### **Technology**

- filament density
- filament volume