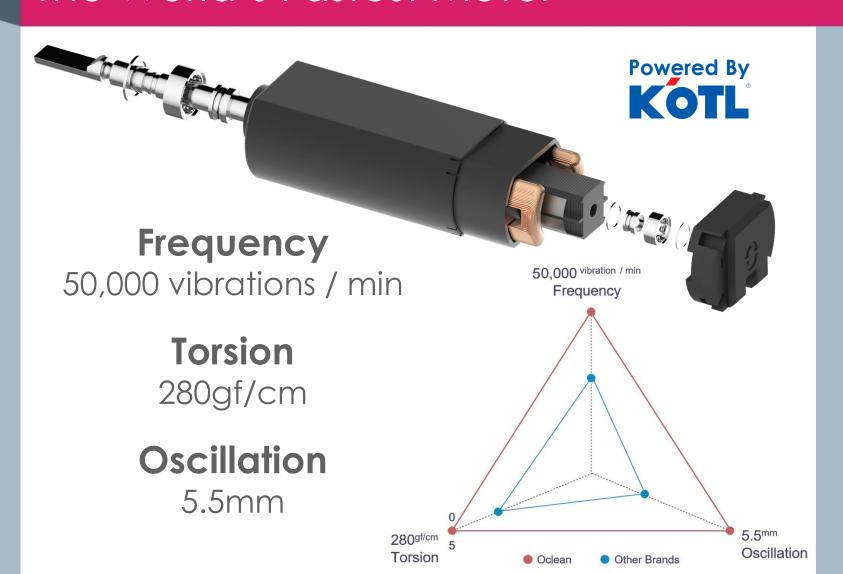

## The World's Fastest Motor

#### The World's Fastest Motor

**Cleaning Power** 

#### The World's Fastest Motor

Under 600 gram-force pressure, the Oclean One head offers the same cleaning power.

#### Cleaning Power = Frequency x Oscillation