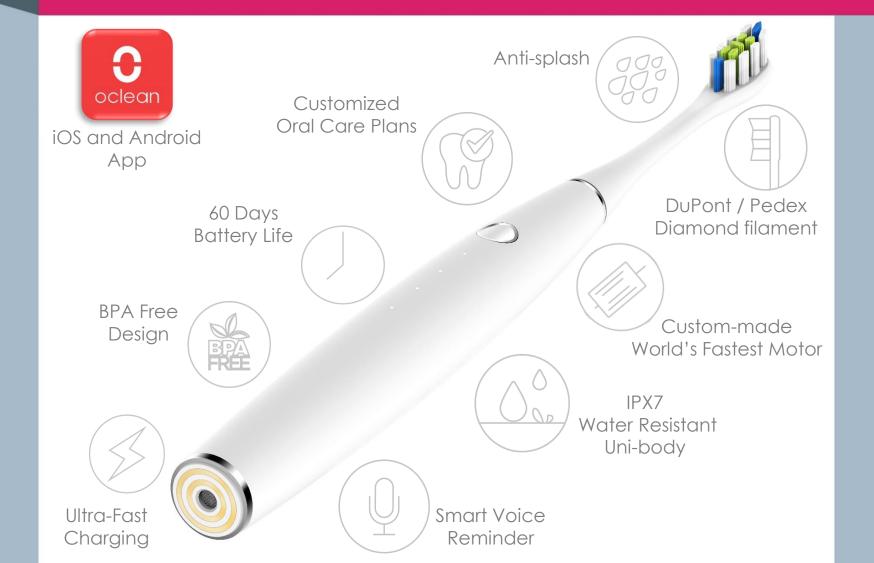

# Comparison

|                      | Oclean     | Oral B   | PHILIPS  |
|----------------------|------------|----------|----------|
| Model                | Oclean One | P8000    | HX9957   |
| Battery Life         | 60 days    | 12 days  | 21 days  |
| <b>Charging Time</b> | 3.5 hours  | 16 hours | 16 hours |
| Modes                | 72         | 6        | 15       |
| Motor RPM            | 50,000     | 40,000   | 31,000   |
| Customization        |            |          | ×        |
| Loud-speaker         |            |          | ×        |
| Anti-splash          |            |          | ×        |
| Al enabled           |            |          |          |
| Feedback             |            |          |          |
| Sonic powered        |            |          |          |
| Bluetooth            |            |          |          |
| Water-Resistant      |            |          |          |
| Retail Price         | \$129      | \$199    | \$299    |

## 60 Days Battery Life

## The World's Fastest Motor

#### The World's Fastest Motor

**Cleaning Power** 

#### The World's Fastest Motor

Under 600 gram-force pressure, the Oclean One head offers the same cleaning power.

## IP67 Water-Resistant Uni-body