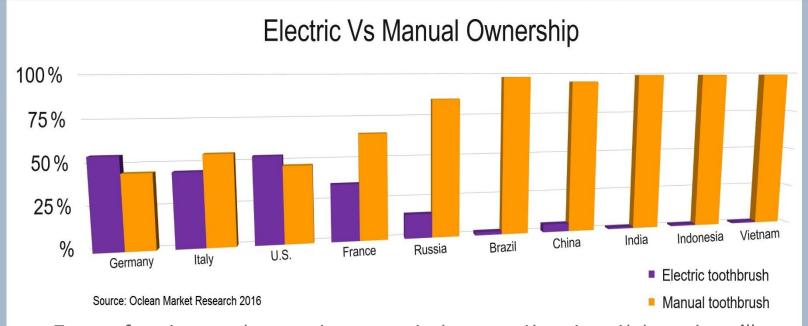

#### **Problems**

2) Mechanical toothbrushes do not clean properly.

Existing electric toothbrushes improve the brushing BUT do not take into consideration users' teeth condition.