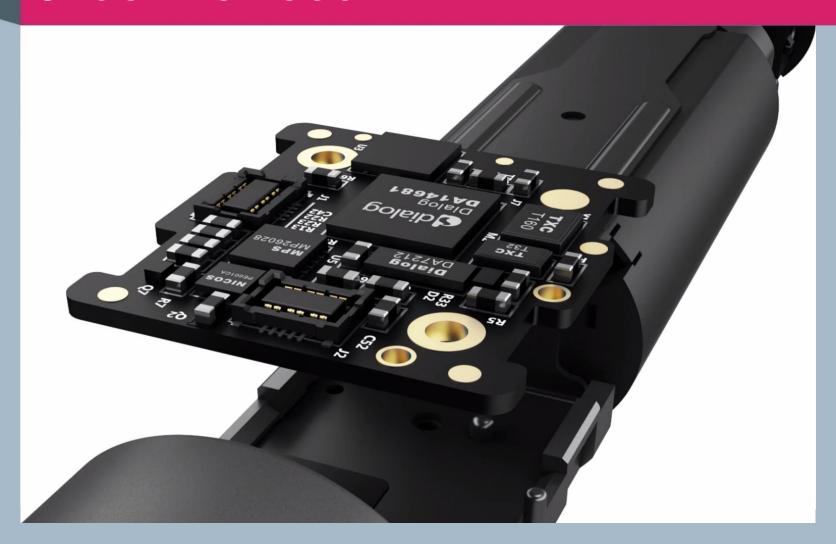

|
| Bluetooth            |            |          |          |
| Water-Resistant      |            |          |          |
| Retail Price         | \$129      | \$199    | \$299    |



## 60 Days Battery Life



## The World's Fastest Motor



#### The World's Fastest Motor



**Cleaning Power** 

#### The World's Fastest Motor

Under 600 gram-force pressure, the Oclean One head offers the same cleaning power.

#### Cleaning Power = Frequency x Oscillation



### Brushing Plan Tailored To Your Needs



Improve your oral health with a customized brushing experience, personalised to your teeth and your brushing habits.

Our innovative software provides a multistage brushing routine tailored to your needs.



## IP67 Water-Resistant Uni-body



### Look & Feel Details



## Under the hood



## Limited Edition



# Design

### What Defines A Good Brush

#### Material

- filament diameter
- shape

#### Design

- cleaning area
- cleaning depth

#### **Technology**

- filament density
- filament volume



# Design

## Two Types of Head Brush



# Design

## Standard Cleaning Brush



# PRICE

# MSRP = \$99



### PRESS

### They Speak About Us









































































































## PRESS

### They Speak About Us











































www.news.cn



连波对新

BINHAI