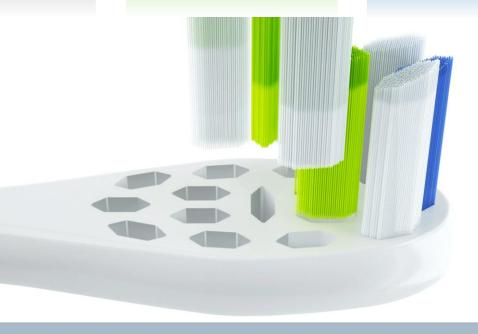

# The World's Fastest Motor



#### The World's Fastest Motor



**Cleaning Power** 

#### The World's Fastest Motor

Under 600 gram-force pressure, the Oclean One head offers the same cleaning power.

#### Cleaning Power = Frequency x Oscillation



### Brushing Plan Tailored To Your Needs



Improve your oral health with a customized brushing experience, personalised to your teeth and your brushing habits.

Our innovative software provides a multistage brushing routine tailored to your needs.



## IP67 Water-Resistant Uni-body



### Look & Feel Details



## Under the hood



## Limited Edition



# Design

### What Defines A Good Brush

#### Material

- filament diameter
- shape

#### Design

- cleaning area
- cleaning depth

#### **Technology**

- filament density
- filament volume



# Design

## Two Types of Head Brush



# Design

## Standard Cleaning Brush



# PRICE

# MSRP = \$99



### PRESS

### They Speak About Us









































































































## PRESS

### They Speak About Us











































www.news.cn



连波对新

BINHAI