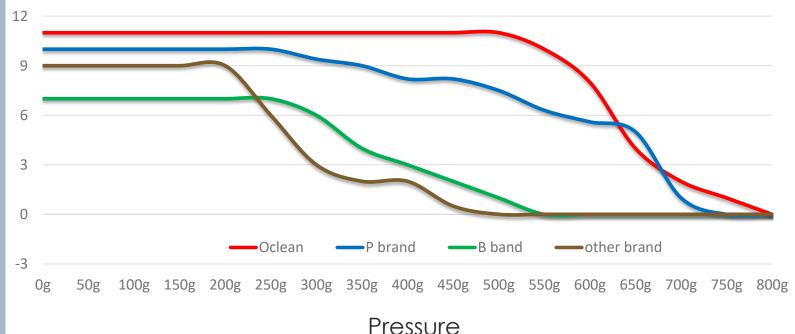

#### The World's Fastest Motor

Under 600 gram-force pressure, the Oclean One head offers the same cleaning power.