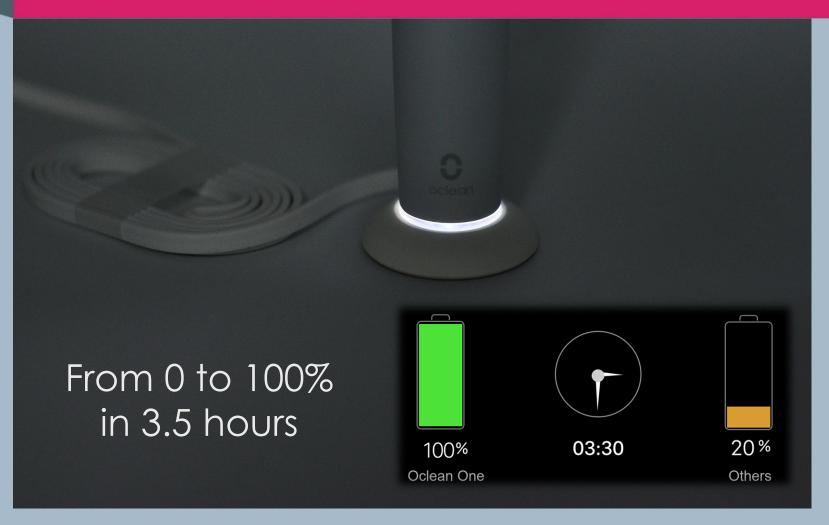

# Comparison

|                      | Oclean     | Oral B   | PHILIPS  |
|----------------------|------------|----------|----------|
| Model                | Oclean One | P8000    | HX9957   |
| Battery Life         | 60 days    | 12 days  | 21 days  |
| <b>Charging Time</b> | 3.5 hours  | 16 hours | 16 hours |
| Modes                | 72         | 6        | 15       |
| Motor RPM            | 50,000     | 40,000   | 31,000   |
| Customization        |            |          | ×        |
| Loud-speaker         |            |          | ×        |
| Anti-splash          |            |          | ×        |
| Al enabled           |            |          |          |
| Feedback             |            |          |          |
| Sonic powered        |            |          |          |
| Bluetooth            |            |          |          |
| Water-Resistant      |            |          |          |
| Retail Price         | \$129      | \$199    | \$299    |

## 60 Days Battery Life