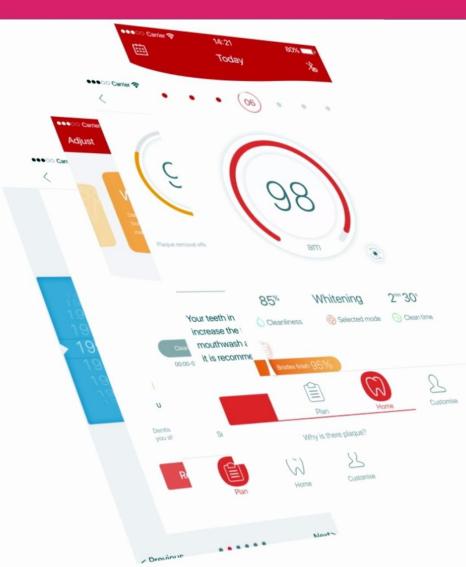

### Brushing Plan Tailored To Your Needs

Improve your oral health with a customized brushing experience, personalised to your teeth and your brushing habits.

Our innovative software provides a multistage brushing routine tailored to your needs.