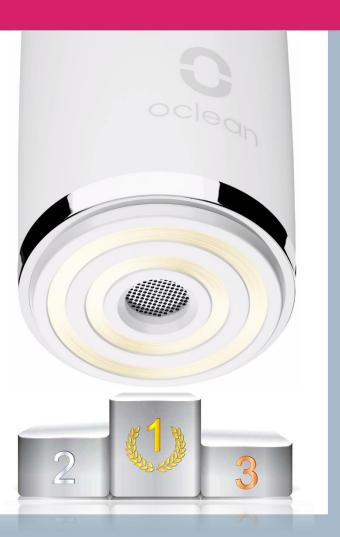

## The World's Fastest Motor

#### The World's Fastest Motor

**Cleaning Power** 

#### The World's Fastest Motor

Under 600 gram-force pressure, the Oclean One head offers the same cleaning power.

#### Cleaning Power = Frequency x Oscillation