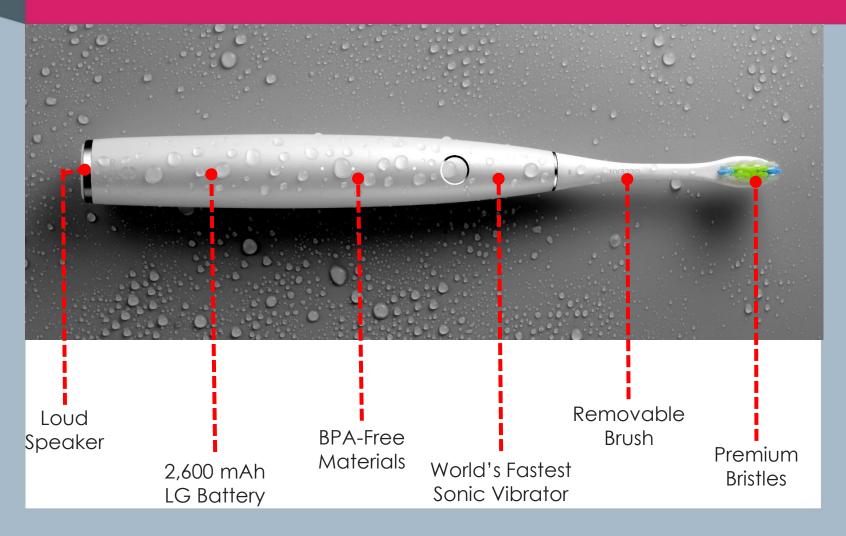

|          |          |
| Bluetooth            |            |          |          |
| Water-Resistant      |            |          |          |
| Retail Price         | \$129      | \$199    | \$299    |



## 60 Days Battery Life



## The World's Fastest Motor



#### The World's Fastest Motor



**Cleaning Power** 

#### The World's Fastest Motor

Under 600 gram-force pressure, the Oclean One head offers the same cleaning power.

#### Cleaning Power = Frequency x Oscillation



### Brushing Plan Tailored To Your Needs



Improve your oral health with a customized brushing experience, personalised to your teeth and your brushing habits.

Our innovative software provides a multistage brushing routine tailored to your needs.



## IP67 Water-Resistant Uni-body



### Look & Feel Details



## Under the hood



## Limited Edition



# Design

### What Defines A Good Brush

#### Material

- filament diameter
- shape

#### Design

- cleaning area
- cleaning depth

#### **Technology**

- filament density
- filament volume



# Design

## Two Types of Head Brush



# Design

## Standard Cleaning Brush



# PRICE

# MSRP = \$99



### PRESS

### They Speak About Us









































































































## PRESS

### They Speak About Us











































www.news.cn



连波对新

BINHAI