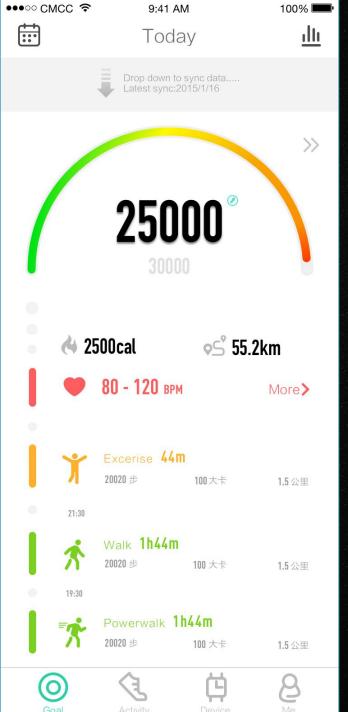

### WeLoop App

- Our own Motion Algorithms Team
- All-day Activities Tracking
- Multi-sports Modes Identification
- Professional Running Data Analytics
- Rapid iteration, Grow up with users

### Now 2 Smart Band

- HD Touchscreen
- Easy to view
- Recognize Multiple-sport modes
- Calculate calories you burn
- New portrait screen, Scrolling display
- Track running data and heart rate
- Up-to-date designed wristband