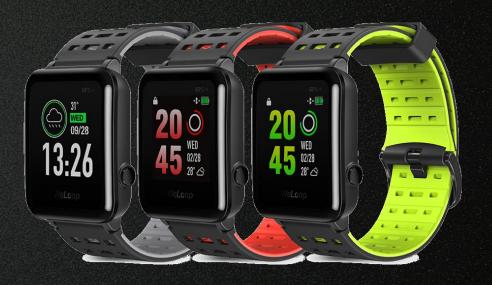

## Hey 3S Multisport GPS Watch

- Built-in GPS
- 24-hour lighted color screen
- Multi-sports mode Algorithms
- Support to multiple third-party Apps access
- Call, Message Display
   (WeChat, Twitter, Facebook)
- Long life battery, up to 30 days

Will be available in August, 2017