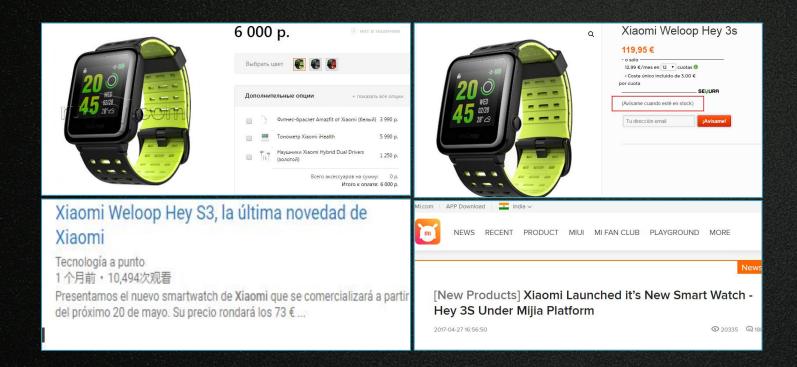

# Hey 3S Smart Watch achieves success in Xiaomi Crowdfunding

Popular in UK, Russia, India and Thailand, etc.