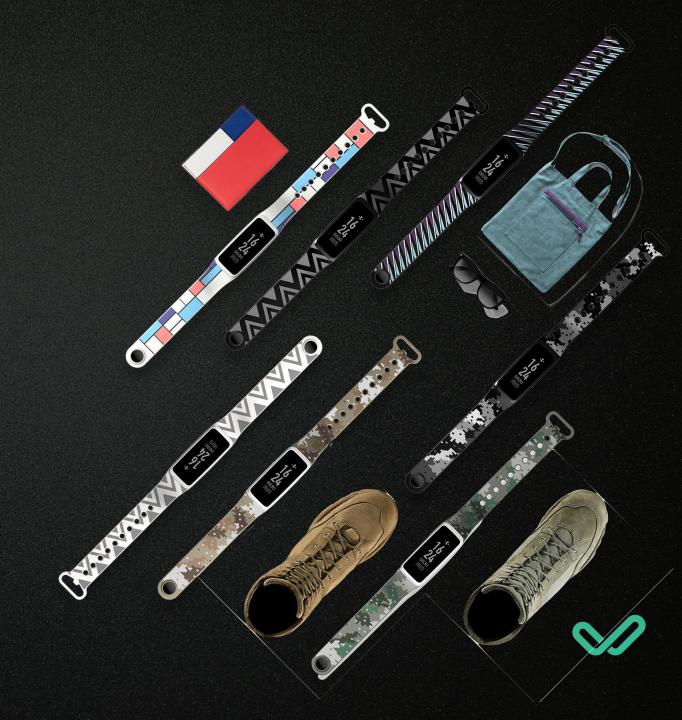

### Hey Series Smart Watch

First Generation Smart watch
Message Reminding Function
Battery Life up to 21 Days
Practical and Stable
MKT Reputation Score

Upgraded appearance
Removable Colorful Watchband
Multiple Functions
Upgraded Motion Algorithms
Battery Life up to 30 Days

24-hour Lighted Color ScreenProfessional Sports HR TrackerAccurate Workout Detection ModeLonger Battery Life, Up to 40 Days

Professional multi-sport modes
Built-in GPS
Heart Rate Monitor
50 Meters Water Resistant
30 Days Battery Life
38g Slimmer watch body

#### **Now Series Smart Band**

Now (2014)

First touchscreen
Smart band in China
Message Reminding Function
High resolution Display
Mini USB Plug,
Recharge anytime

Now Classic (2015)

Upgraded appearance
Removable Colorful Wristband
Upgraded Motion Algorithms
Accurate Workout Recognition
Classic & Comfortable Design

Now 2 (2016)

New Heart Rate Tracker

New Portrait Screen Design

Accurate Workout Detection Mode

Dozens of Stylish Wristbands