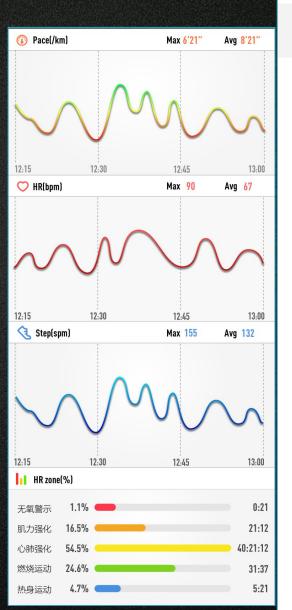

### WeLoop App

- Our own Motion Algorithms Team
- All-day Activities Tracking
- Multi-sports Modes Identification
- Professional Running Data Analytics
- Rapid iteration, Grow up with users

### Now 2 Smart Band

- HD Touchscreen
- Easy to view
- Recognize Multiple-sport modes
- Calculate calories you burn
- New portrait screen, Scrolling display
- Track running data and heart rate
- Up-to-date designed wristband