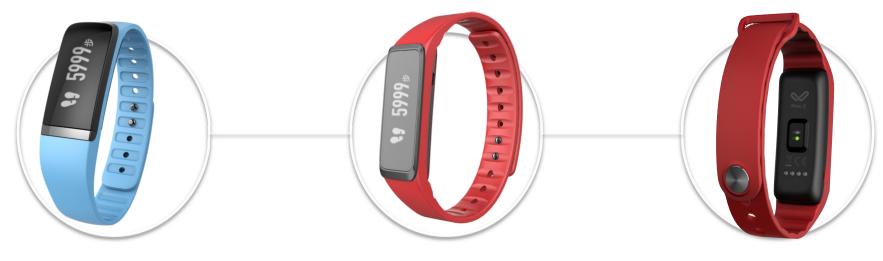

#### **Now Series Smart Band**

Now (2014)

First touchscreen
Smart band in China
Message Reminding Function
High resolution Display
Mini USB Plug,
Recharge anytime

Now Classic (2015)

Upgraded appearance
Removable Colorful Wristband
Upgraded Motion Algorithms
Accurate Workout Recognition
Classic & Comfortable Design

Now 2 (2016)

New Heart Rate Tracker

New Portrait Screen Design

Accurate Workout Detection Mode

Dozens of Stylish Wristbands