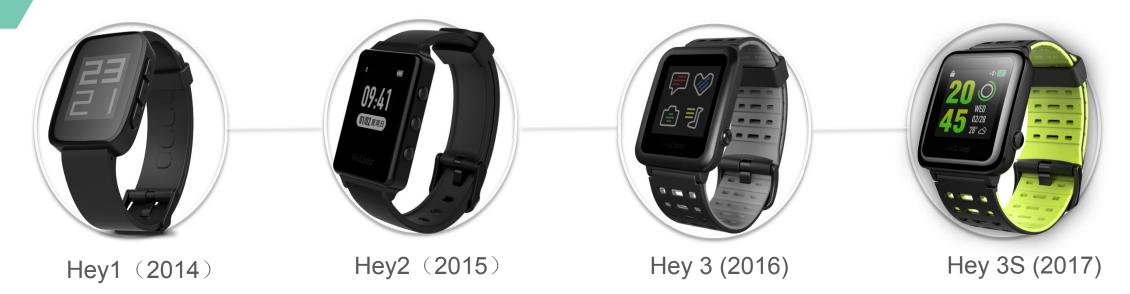

### Hey Series Smart Watch

First Generation Smart watch
Message Reminding Function
Battery Life up to 21 Days
Practical and Stable
MKT Reputation Score

Upgraded appearance
Removable Colorful Watchband
Multiple Functions
Upgraded Motion Algorithms
Battery Life up to 30 Days

24-hour Lighted Color ScreenProfessional Sports HR TrackerAccurate Workout Detection ModeLonger Battery Life, Up to 40 Days

Professional multi-sport modes
Built-in GPS
Heart Rate Monitor
50 Meters Water Resistant
30 Days Battery Life
38g Slimmer watch body