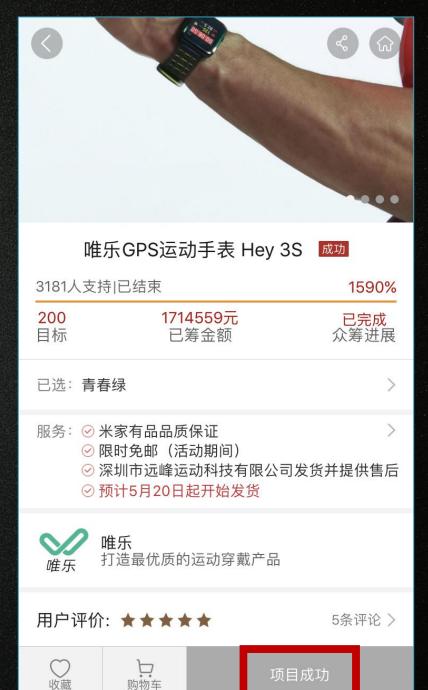

# Hey 3S Smart Watch achieves success in Xiaomi Crowdfunding

Popular in UK, Russia, India and Thailand, etc.