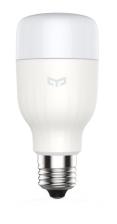

# 2015.12

Launched Yeelight LED Smart Bulb (White)

# YEELIGHT LED SMART WIFI BULB(Color)

- Product Size : 124mm\*60mm\*60mm Power : 11W
- Input : 100V~240V 50/60Hz Material : PC Lamp Interface: E27/E26
- Color Temperature : 800lm 2700K-6500K
- Brightness Adjustment Range : 5% -100%
- Maximum of Brightness :  $\geq$  800
- Minimum of Brightness: < 50lm Lumen30lm $\pm$ 10% CRI  $\geq$  80(@3300K)
- Characteristic : Lower Power | Smart Control | Color Temperature &
- Brightness Adjustable | 16 Million Colors
- Certifications : FCC | UL | CB | CE
- Launch Day : Nov, 2017