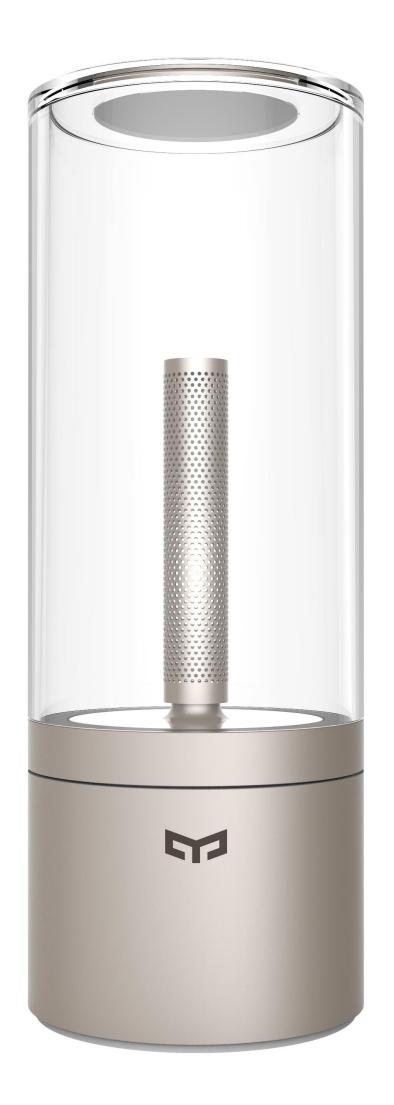

# YEELIGHT AMBIENT LAMP

- Product Size : 72\*195 mm
- Weight: 430g
- Luminous Flux : 0.3-12 lm
- Battery Capacity : 2100 mA
- Communication Mode : Bluetooth 4.2
- Communication Distance : 20m (in the open area)
- Charging Cable : Micro USB (1 m)
- Power : 6.5 W
- Working Temperature : -10-+40 °C
- Working Humidity : 0%-85%RH
- Certifications : RoHS | FCC | CE

Launch Date : August 2017