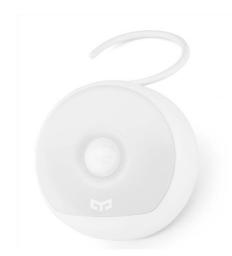

### 2017.08

Launched Yeelight Rechargeable Night Light

# YEELIGHT RECHARGEABLE NIGHT LIGHT

- Product Size : φ73mm\*34.3mm
- Net Weight : 72g
- Power : 0.25W
- Color Temperature : 2700K
- Brightness : Sensor Mode3.5lm , Lighting Mode 7lm
- Sensor : Light Sensor+PIR Motion Sensor
- Battery : 750mA Lithium Battery USB Port : Micro USB
- Characteristics : Suspendible & Adhesive & Magnetic | USB
- Rechargeable | 120 Days of Usage | Light Sensor + PIR Motion Sensor Certifications : RoHS