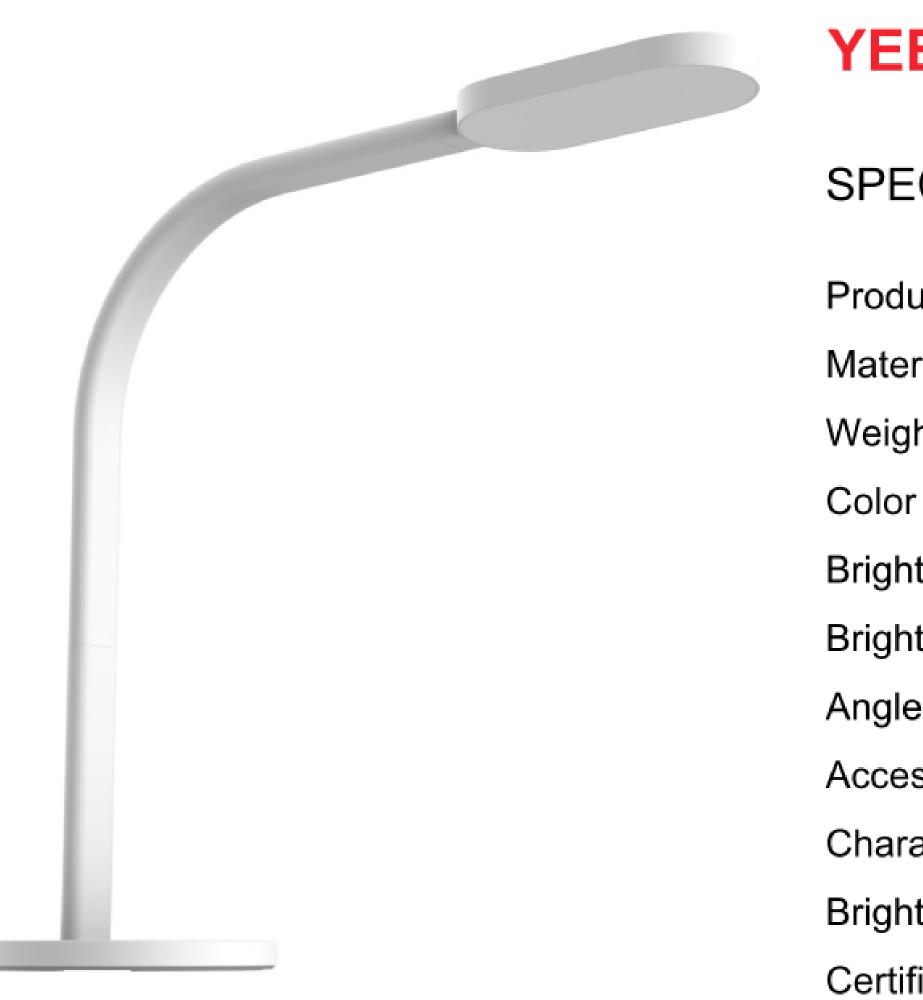

# YEELIGHT LED Desk Lamp(Rechargeable)

- Product Size : 337\*351\*150mm
- Material : Acrylic/ Environmental Friendly Plastic/Metal Memory Hose
- Weight : 0.71kg Color Temperature : 2700K-6500K
- Brightness : 260Im Brightness Adjustment Range : 20%-100%
- Angle of Exposure ∶ 120° CRI≥83
- Battery Capacity : 2000mAh
- Charging Voltage : 5V
- Accessory : Charging Cable (1m)
- Characteristics : Big Size | Weaken Blue Light | Color Temperature&
- Brightness Adjustable
- Certifications : CCC | Photobiological Safety | UN38.3
- Launch Date : August 2017