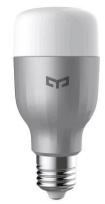

# 2016.05

Launched Yeelight LED Smart Bulb (Color)

# YEELIGHT LED SMART WIFI BULB (Warm White to Daywhite)

- Product Size : 124mm\*60mm\*60mm Power : 11W
- Input : 100V~240V 50/60Hz Material : PC Lamp Interface: E27/E26 Color
- Temperature : 800lm 2700K-6500K
- Brightness Adjustment Range : 5% -100%
- Maximum of Brightness :  $\geq$  800
- Minimum of Brightness: < 50lm Lumen30lm $\pm$ 10% CRI  $\geq$  80(@3300K)
- Characteristic : Lower Power | Smart Control | Color Temperature & Brightness