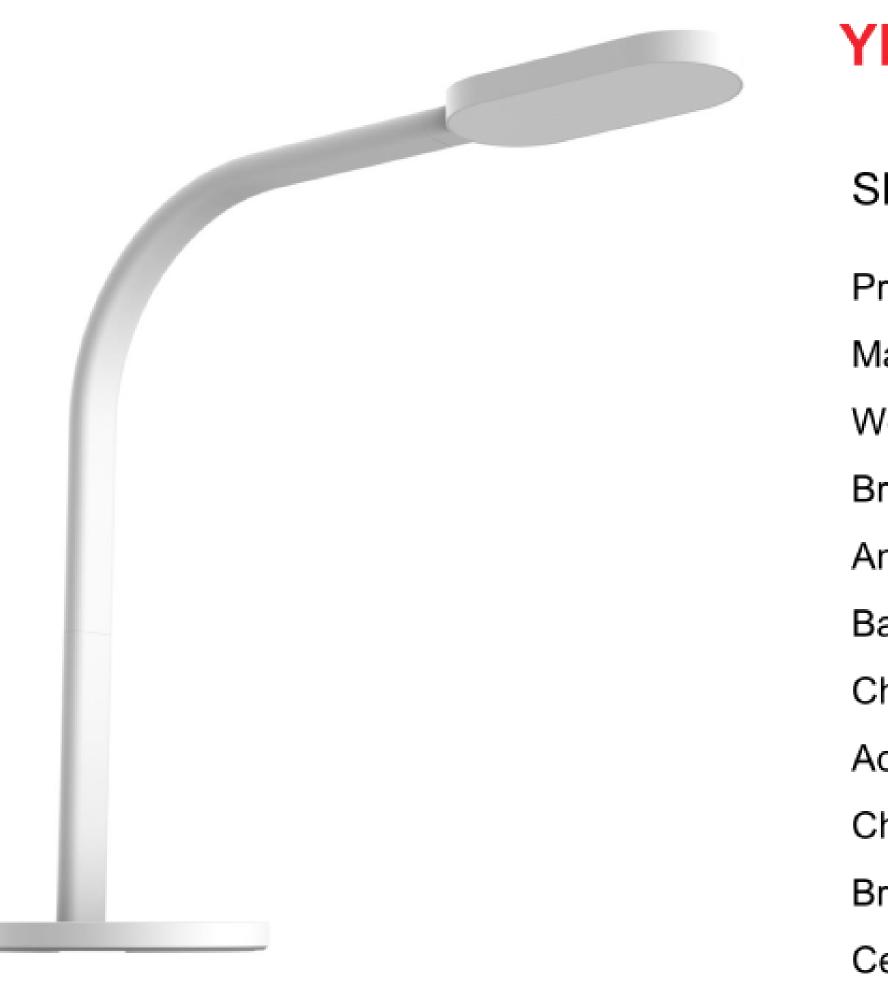

# YEELIGHT LED Desk Lamp(Standard)

- Product Size : 337\*351\*150mm
- Material : Acrylic/ Environmental Friendly Plastic/Metal Memory Hose
- Weight : 0.67kg
- Color Temperature : 2700K-6500K
- Brightness : 260lm
- Brightness Adjustment Range : 20%-100%
- Angle of Exposure : 120° CRI≥83
- Accessory : Charging Cable (1m)
- Characteristics : Big Size | Weaken Blue Light | Color Temperature&
- Brightness Adjustable
- Certifications : CCC | Photobiological Safety
- Launch Date : August 2017