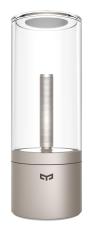

# YEELIGHT AMBIENT LAMP

- Product Size : 72\*195 mm
- Weight: 430g
- Luminous Flux : 0.3-12 lm
- Battery Capacity : 2100 mA
- Communication Mode : Bluetooth 4.2
- Communication Distance : 20m (in the open area)
- Charging Cable : Micro USB (1 m)
- Power : 6.5 W
- Working Temperature : -10-+40 °C
- Working Humidity : 0%-85%RH
- Certifications : RoHS | FCC | CE

Launch Date : August 2017