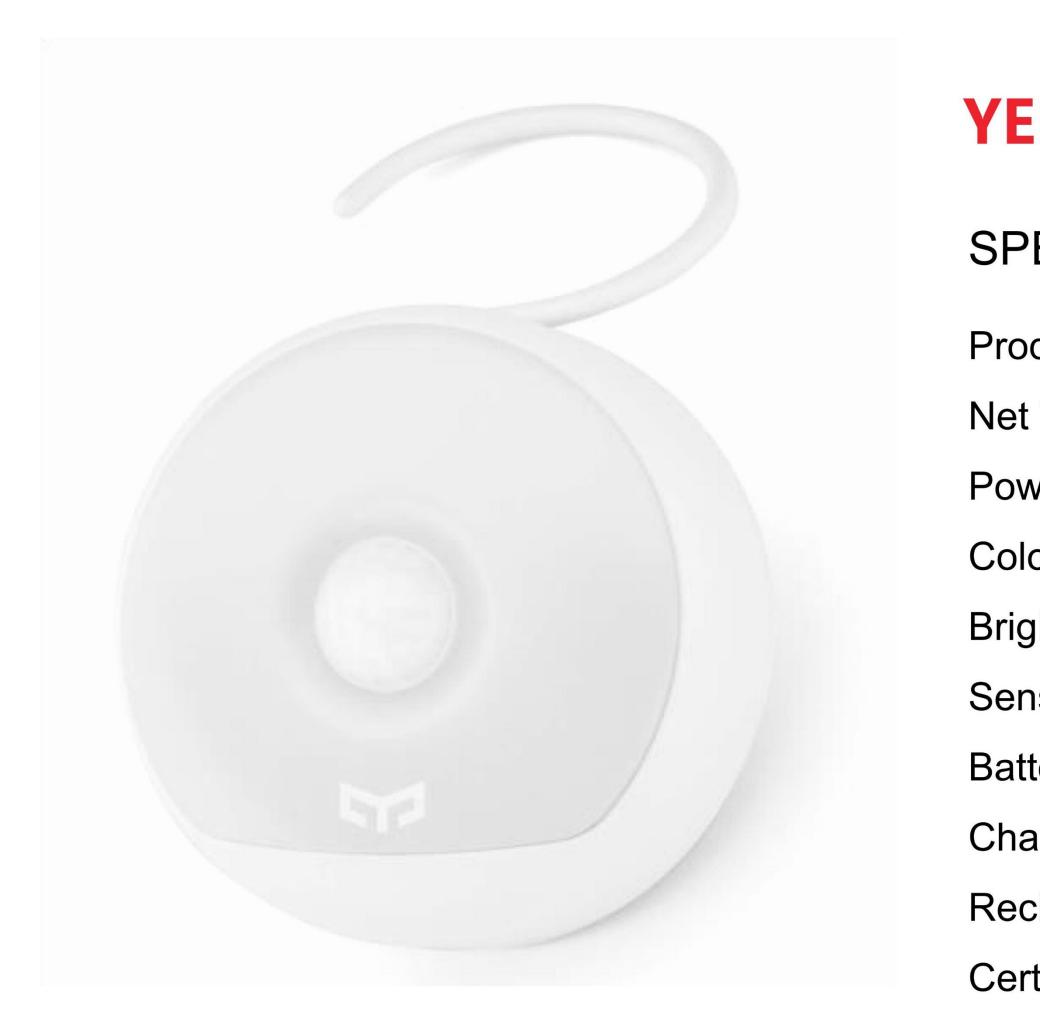

# YEELIGHT RECHARGEABLE NIGHT LIGHT

- Product Size : φ73mm\*34.3mm
- Net Weight : 72g
- Power : 0.25W
- Color Temperature : 2700K
- Brightness : Sensor Mode3.5lm , Lighting Mode 7lm
- Sensor : Light Sensor+PIR Motion Sensor
- Battery : 750mA Lithium Battery USB Port : Micro USB
- Characteristics : Suspendible & Adhesive & Magnetic | USB
- Rechargeable | 120 Days of Usage | Light Sensor + PIR Motion Sensor Certifications : RoHS