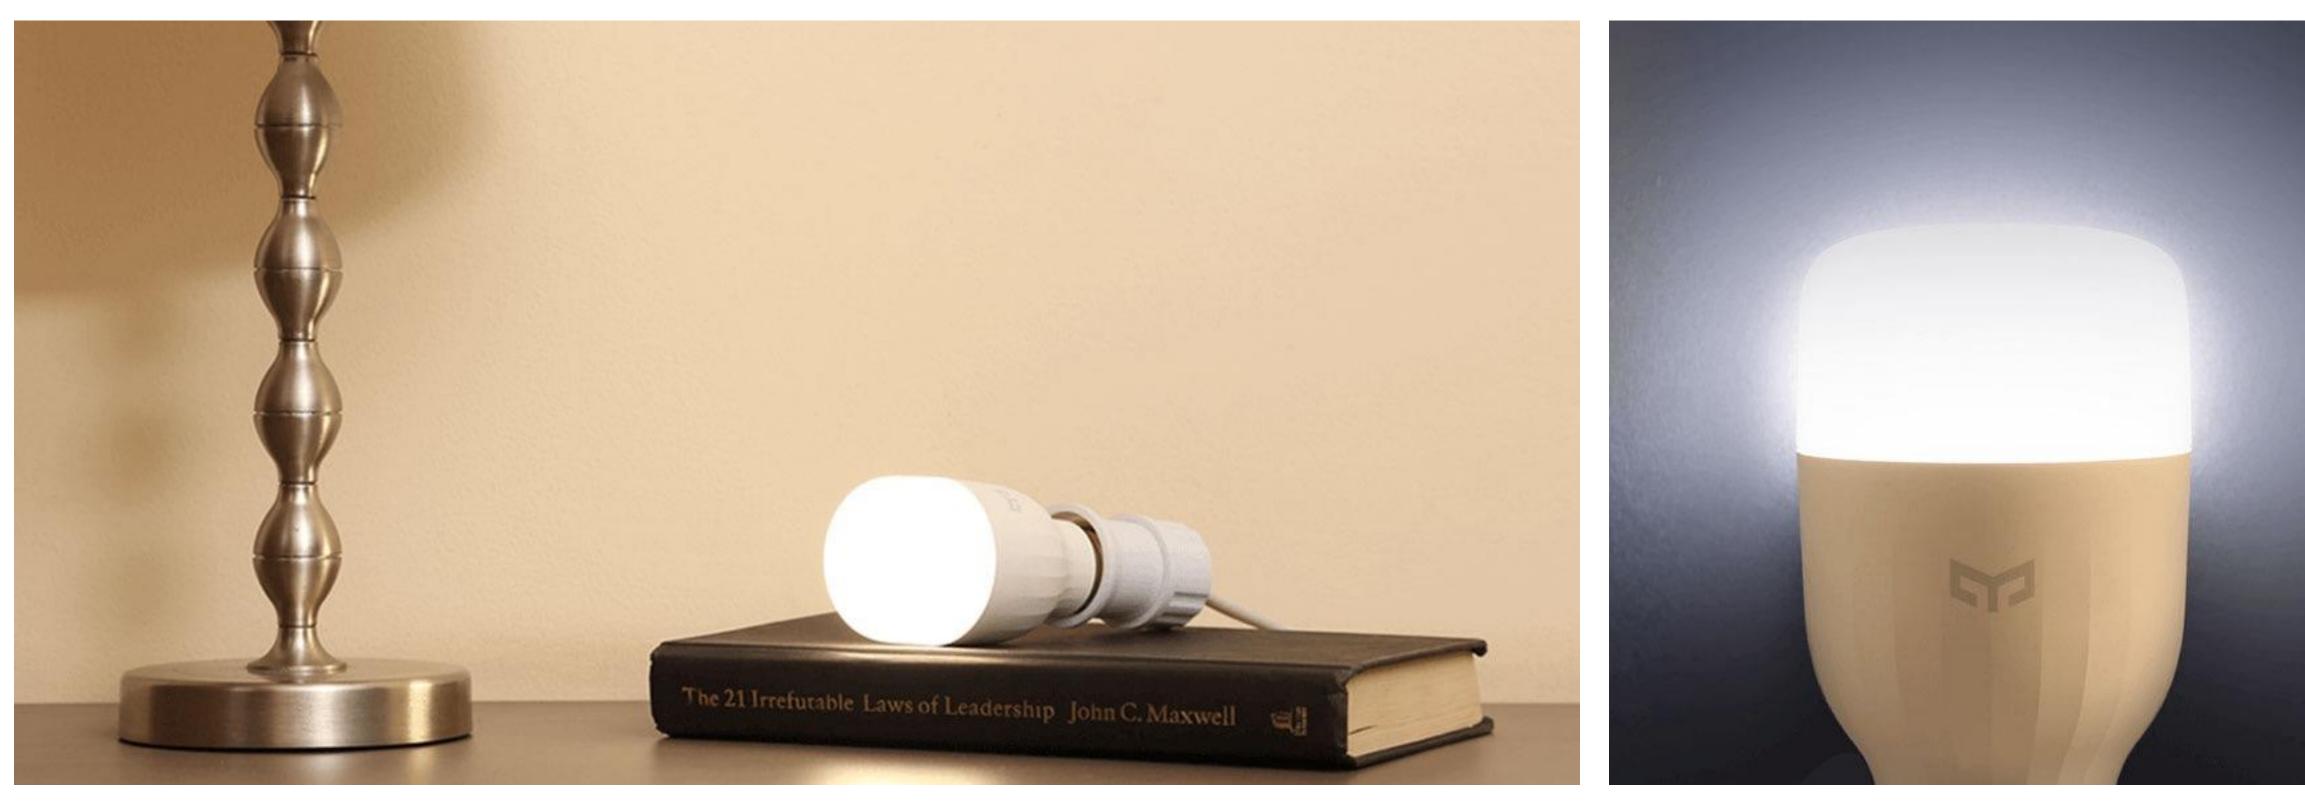

# YEELIGHT LED SMART WIFI BULB(Color)

- Product Size : 124mm\*60mm\*60mm Power : 11W
- Input : 100V~240V 50/60Hz Material : PC Lamp Interface: E27/E26
- Color Temperature : 800lm 2700K-6500K
- Brightness Adjustment Range : 5% -100%
- Maximum of Brightness :  $\geq$  800
- Minimum of Brightness: < 50lm Lumen30lm $\pm$ 10% CRI  $\geq$  80(@3300K)
- Characteristic : Lower Power | Smart Control | Color Temperature &
- Brightness Adjustable | 16 Million Colors
- Certifications : FCC | UL | CB | CE
- Launch Day : Nov, 2017

# YEELIGHT LED SMART WIFI BULB (Warm White to Daywhite)

- Product Size : 124mm\*60mm\*60mm Power : 11W
- Input : 100V~240V 50/60Hz Material : PC Lamp Interface: E27/E26 Color
- Temperature : 800lm 2700K-6500K
- Brightness Adjustment Range : 5% -100%
- Maximum of Brightness :  $\geq$  800
- Minimum of Brightness: < 50lm Lumen30lm $\pm$ 10% CRI  $\geq$  80(@3300K)
- Characteristic : Lower Power | Smart Control | Color Temperature & Brightness