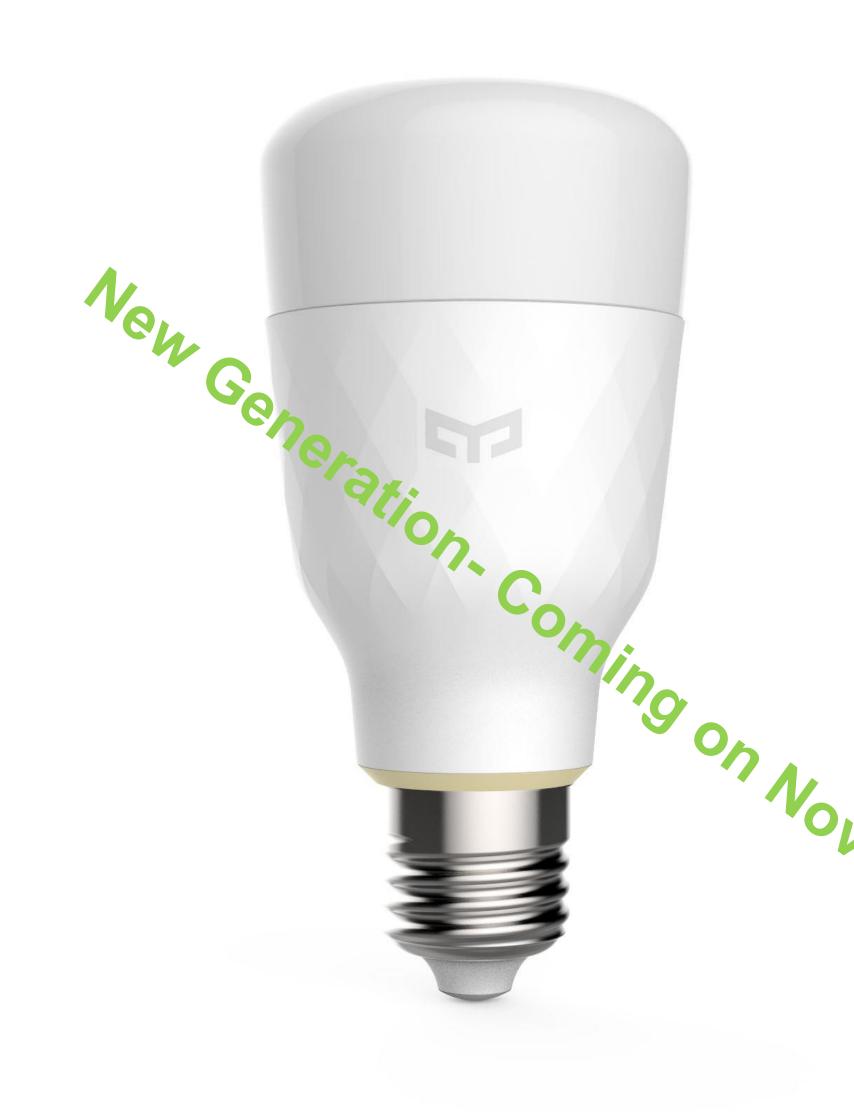

- YEELIGHT Ambient Lamp
- YEELIGHT LED Lightstrip(Extended Version)

### **Essential Lighting**

YEELIGHT LED Downlight(Not-intelligent)







# YEELIGHT LED SMART WIFI BULB(Color)

- Product Size : 124mm\*60mm\*60mm Power : 11W
- Input : 100V~240V 50/60Hz Material : PC Lamp Interface: E27/E26
- Color Temperature : 800lm 2700K-6500K
- Brightness Adjustment Range : 5% -100%
- Maximum of Brightness :  $\geq$  800
- Minimum of Brightness: < 50lm Lumen30lm $\pm$ 10% CRI  $\geq$  80(@3300K)
- Characteristic : Lower Power | Smart Control | Color Temperature &
- Brightness Adjustable | 16 Million Colors
- Certifications : FCC | UL | CB | CE
- Launch Day : Nov, 2017



#### **SPECIFICATIONS**

Wi-Fi 802.11 b/g/n 55\*55\*120mm 9W Ra≥83 (4000K)

















# **New Generation- Coming on Nov**



# **SPECIFICATIONS**

Adjustable Launch Day : Nov, 2017

# YEELIGHT LED SMART WIFI BULB (Warm White to Daywhite)

- Product Size : 124mm\*60mm\*60mm Power : 11W
- Input : 100V~240V 50/60Hz Material : PC Lamp Interface: E27/E26 Color
- Temperature : 800lm 2700K-6500K
- Brightness Adjustment Range : 5% -100%
- Maximum of Brightness :  $\geq$  800
- Minimum of Brightness: < 50lm Lumen30lm $\pm$ 10% CRI  $\geq$  80(@3300K)
- Characteristic : Lower Power | Smart Control | Color Temperature & Brightness

#### Certifications : FCC | UL | CB | CE



#### **SPECIFICATIONS**

Wi-Fi 802.11 b/g/n 55\*55\*120mm 8W Ra≥83 (4000K)









Launch Day : Sep, 2017



# YEELIGHT AMBIENT LAMP

- Product Size : 72\*195 mm
- Weight: 430g
- Luminous Flux : 0.3-12 lm
- Battery Capacity : 2100 mA
- Communication