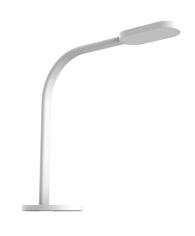

# YEELIGHT LED Desk Lamp(Standard)

- Product Size : 337\*351\*150mm
- Material : Acrylic/ Environmental Friendly Plastic/Metal Memory Hose
- Weight : 0.67kg
- Color Temperature : 2700K-6500K
- Brightness : 260lm
- Brightness Adjustment Range : 20%-100%
- Angle of Exposure : 120° CRI≥83
- Accessory : Charging Cable (1m)
- Characteristics : Big Size | Weaken Blue Light | Color Temperature&
- Brightness Adjustable
- Certifications : CCC | Photobiological Safety
- Launch Date : August 2017