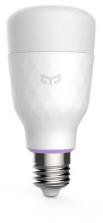

# YEELIGHT LED SMART WIFI BULB(Color)

- Product Size : 124mm\*60mm\*60mm Power : 11W
- Input : 100V~240V 50/60Hz Material : PC Lamp Interface: E27/E26
- Color Temperature : 800lm 2700K-6500K
- Brightness Adjustment Range : 5% -100%
- Maximum of Brightness :  $\geq$  800
- Minimum of Brightness: < 50lm Lumen30lm $\pm$ 10% CRI  $\geq$  80(@3300K)
- Characteristic : Lower Power | Smart Control | Color Temperature &
- Brightness Adjustable | 16 Million Colors
- Certifications : FCC | UL | CB | CE
- Launch Day : Nov, 2017

# YEELIGHT LED SMART WIFI BULB (Warm White to Daywhite)

- Product Size : 124mm\*60mm\*60mm Power : 11W
- Input : 100V~240V 50/60Hz Material : PC Lamp Interface: E27/E26 Color
- Temperature : 800lm 2700K-6500K
- Brightness Adjustment Range : 5% -100%
- Maximum of Brightness :  $\geq$  800
- Minimum of Brightness: < 50lm Lumen30lm $\pm$ 10% CRI  $\geq$  80(@3300K)
- Characteristic : Lower Power | Smart Control | Color Temperature & Brightness