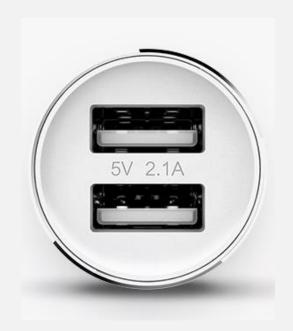

# Products & Solutions

| Products'name/model                                  | Solutions                                           | Advantages                                                                     |
|------------------------------------------------------|-----------------------------------------------------|--------------------------------------------------------------------------------|
| Roidmi Bluetooth Car charger<br>1st Gen              | Bluetooth 4.0,double USB charger                    | Mobile phone interconnection, Mobile device charging                           |
| Roidmi Music bluetooth car charger (2/2S)<br>2nd Gen | Bluetooth 4.2,double USB charging,MIC               | Mobile phone interconnection, Mobile device charging, speech recognition, call |
| Xiaomi Car air purifier                              | Control the device with APP                         | Automotive odor and PM2.5,<br>CADR is 60m³/h                                   |
| Roidmi B1 Anti-blue light glasses                    | Blocked blue light, 9-layer coating, modular design | Eyes protected when you use the computer, cell phone and TV.                   |
|                                                      |                                                     |                                                                                |
|                                                      |                                                     |                                                                                |

# **Products & Star Products**

**Bluetooth Car charger 1s and 2s** 

2 in 1 charger adapter