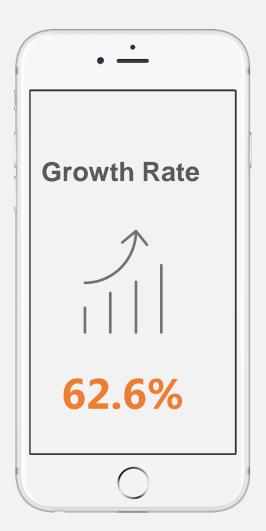

### **Roidmi Timeline**

Growth rate of month's sale is over 200% in 2015

Breaking all the records of Xiaomi Campaign