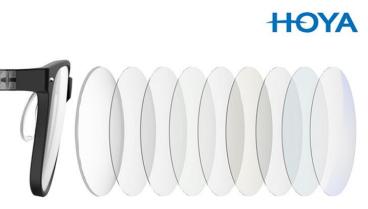

# **Products & New Products**

Roidmi B1 Anti-blue light eyes protected glasses (Launched China market from 18<sup>th</sup> Jan 2017)