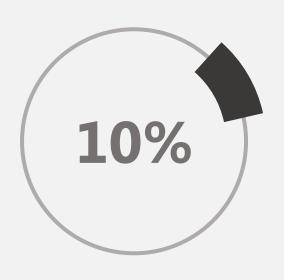

### Order conversion rate

Leading in the peer under the order conversion rate. And three times more than the average conversion rate of electronic business platform 5% times.