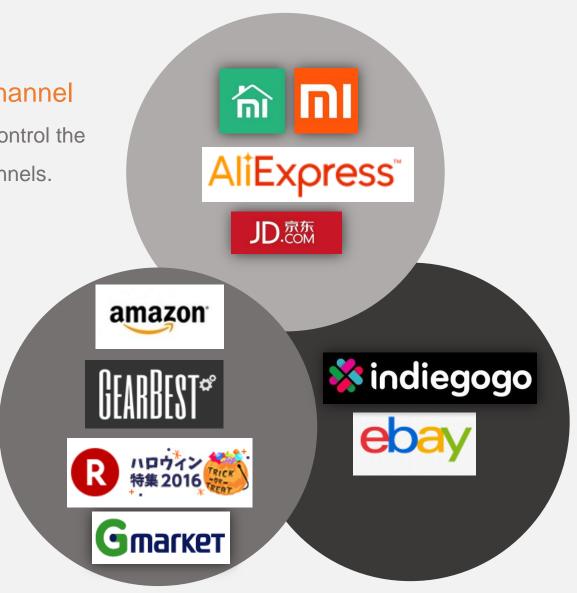

## **Channel Partners**

### Self-operated Channel

Roidmi completely control the main core sales channels.

### Distributor Channel

Rapidly occupying all kinds of the consumer Internet platform through cooperation with the relevant category of dearlers.

# Special and third party

#### channels

Roidmi all new items'in crowdfunding and the first sales platform, and non network sales channels.