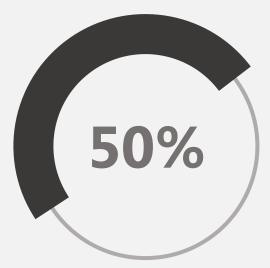

### Repeat purchase rate

Old customer repeat purchase rate in T-mall is nearly 50%, specially for the core VIP customers.