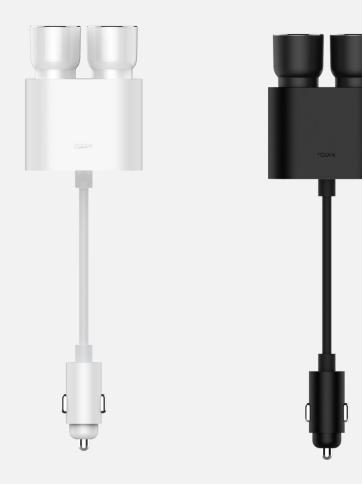

# **Products & Star Products**

**Bluetooth Car charger 1s and 2s** 

2 in 1 charger adapter