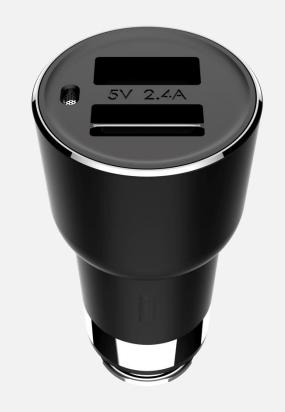

# Products & Solutions

| Products'name/model                                  | Solutions                                           | Advantages                                                                     |
|------------------------------------------------------|-----------------------------------------------------|--------------------------------------------------------------------------------|
| Roidmi Bluetooth Car charger<br>1st Gen              | Bluetooth 4.0,double USB charger                    | Mobile phone interconnection, Mobile device charging                           |
| Roidmi Music bluetooth car charger (2/2S)<br>2nd Gen | Bluetooth 4.2,double USB charging,MIC               | Mobile phone interconnection, Mobile device charging, speech recognition, call |
| Xiaomi Car air purifier                              | Control the device with APP                         | Automotive odor and PM2.5,<br>CADR is 60m³/h                                   |
| Roidmi B1 Anti-blue light glasses                    | Blocked blue light, 9-layer coating, modular design | Eyes protected when you use the computer, cell phone and TV.                   |
|                                                      |                                                     |                                                                                |
|                                                      |                                                     |                                                                                |

# **Products & Star Products**

**Bluetooth Car charger 1s and 2s** 

2 in 1 charger adapter