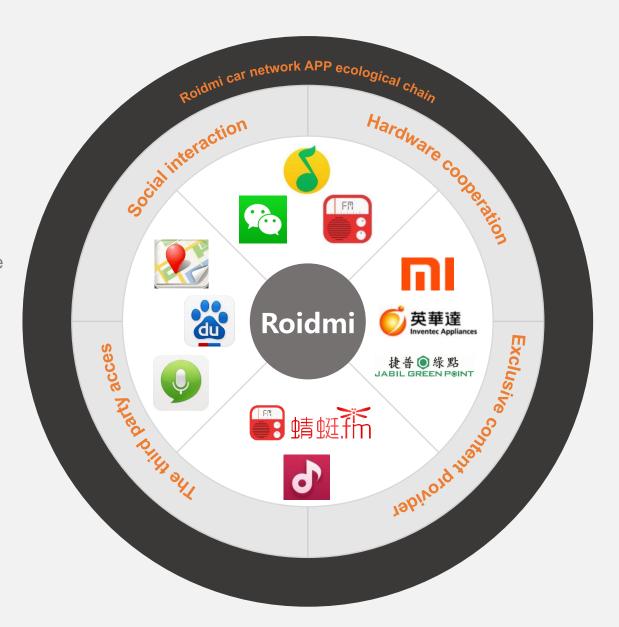

# Platform interaction and openness:

Roidmi has always been maintaining adequate open of the APP access for the people who provide the contents of the human-car interactive class, continuously improve human vehicle interaction, interconnection.

Map navigation:
Baidu map

Speech recognition:

Baidu voice assistant

Third party service access:

Automobile insurance, fuel card, illegal query.....

# **Exclusive content and concentration:**

In order to give users an innovative way of interactive, abundant interactive content, Roidmi always keep highly attention.

Mobile radio:

Dragonfly FM (exclusive)

Inter-Music:

MIUI music

QQ music

Netease cloud music