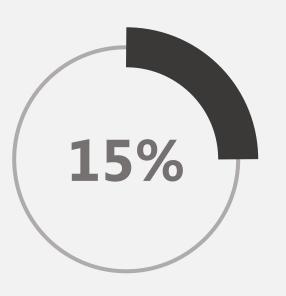

#### **Habits survey**

According to Roidmi APP background data, about 10% users use blue charge every day listen to the internet audio content of the time over 60 minutes.