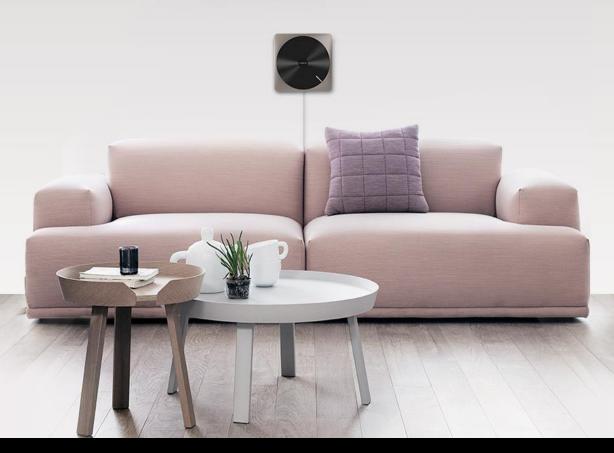

### **Giant screen**

Z4 Aurora is able to turn any surface into a 300 inch

300 inch