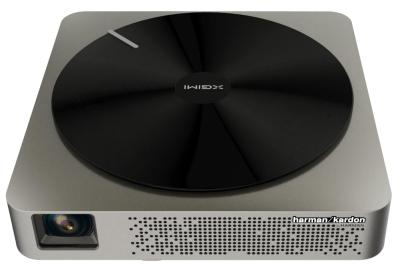

# Highlights

Able to project up to 300 inch (25 feet) image
700 ANSI Lumens, brighter and clearer
Built-in Harman/Kardon customized stereo
Android Operating System
Able to convert 2D movies to 3D
WiFi and Bluetooth connection for mirroring display
Smart hand gesture control
Keystone correction

# Lighter, Thinner, Truly portable

23.5mm ultra-thin body design, 0.65Kg net weight Experiencing 96 CNC polishing processes, 8 hours anodic oxidation, 200 times ware resistance test

## Tough and smooth

XGIMI adopts Australian aluminum and holistic forming process. In order to make a thin and light body with exquisite feeling