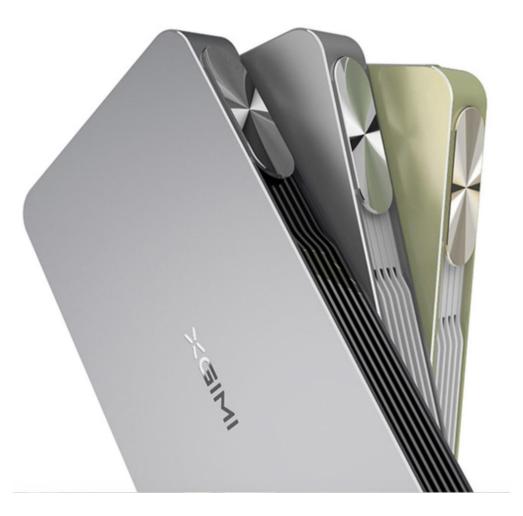

| Remote control charger   | X1                                                       |
| Mirroring display      | Airplay/ DLNA/Miracast                          | Retaining screw          | X4                                                       |
| Storogo                |                                                 | Adaptar                  | ¥1                                                       |



# Lighter, Thinner, Truly portable

23.5mm ultra-thin body design, 0.65Kg net weight Experiencing 96 CNC polishing processes, 8 hours anodic oxidation, 200 times ware resistance test



## Tough and smooth



XGIMI adopts Australian aluminum and holistic forming process. In order to make a thin and light body with exquisite feeling

## Grey / Silver / Gold



## Slide switch, simplify the complexity



combines lens cap and power switch together. It simplifies the operation. 200,000 times slide test 0.02mm grain gap

## Quiet and steady operation



It eases the burden of fan, and the self-adaptation system could adjust fan speed according to internal temperature that ensures Z4 Air work quietly and steadily

### Built-in large capacity batteries

Built-in LG 13600mAh high efficient rechargeable batteries 2.5 hours (5 hours under power saving mode) of video play time on a full charge



### Power bank function

Charge mobile phone as a power bank 4 times charge for iPhone, 2 times charge for iPad mini





| Product classification | XGIMI Z4 Air Home Projector         | Input interface          | HDMI x 1