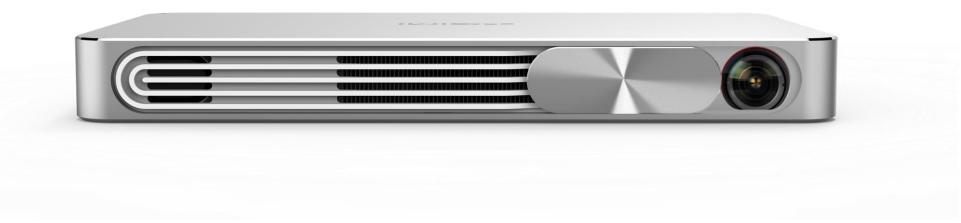

# Lighter, Thinner, Truly portable

23.5mm ultra-thin body design, 0.65Kg net weight Experiencing 96 CNC polishing processes, 8 hours anodic oxidation, 200 times ware resistance test

## Slide switch, simplify the complexity

combines lens cap and power switch together. It simplifies the operation. 200,000 times slide test 0.02mm grain gap