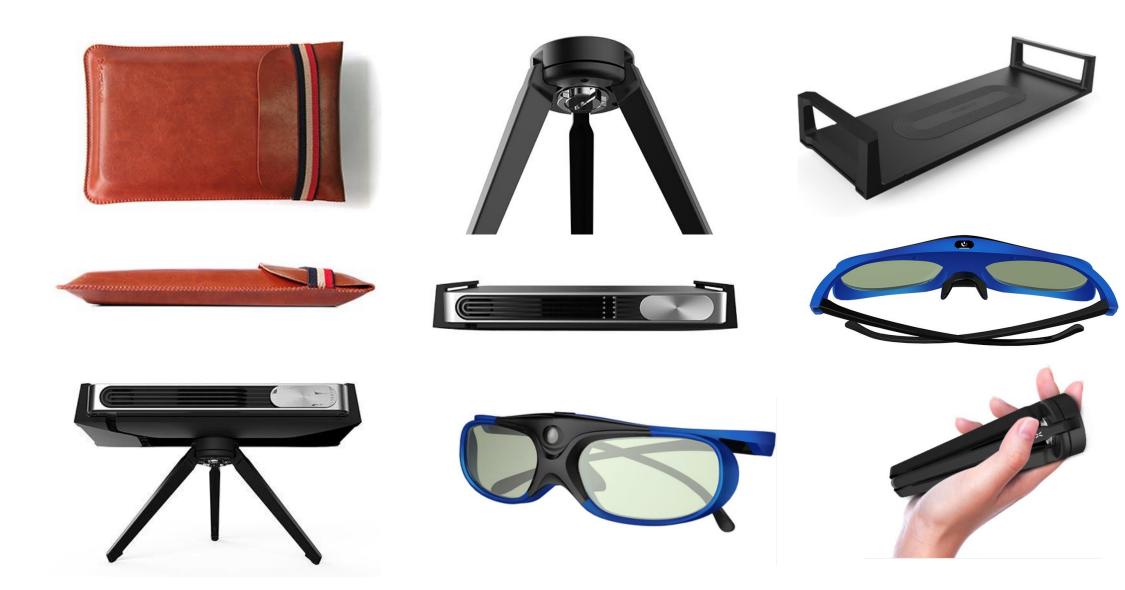

## Accessories

## Active 3D glasses

Product specifications Name: XGIMI DLP-Link active 3D glasses Wight: 32.3g Power supply: polymer lithium battery Continuous working hours: 80 hours Shutter mode: liquid crystal shutter Best viewing distance: 2-7M Contrast: 10000:1 Operating temperature: 0-45 °C

## XGIMI X-Desktop Tripod

Maximum bearing capacity: 5Kg Bearing surface diameter: 43mm Material: aluminium

## Z4 Air bag

## Z4 Air tripod adapter

Material: PC+ABS

Thickness: 3.5cm

Stretch distance: 1.3cm

## Z4 Aurora bag