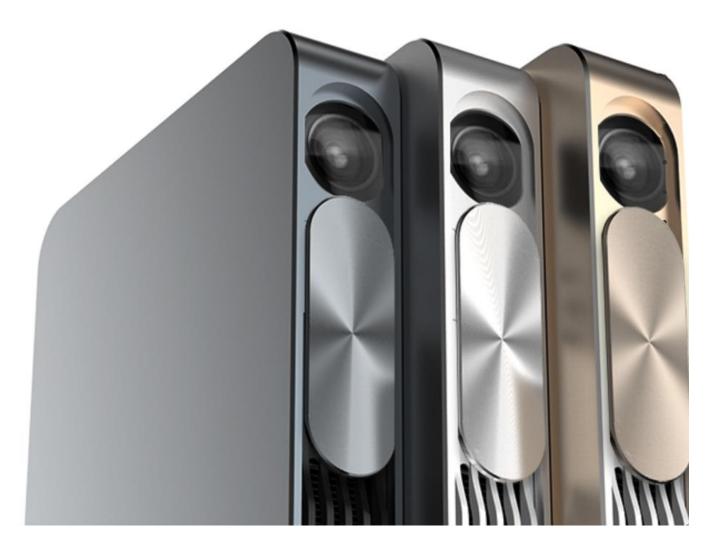

ger   | X1                                                       |
| Mirroring display      | Airplay/ DLNA/Miracast                          | Retaining screw          | X4                                                       |
| Storogo                |                                                 | Adaptar                  | ¥1                                                       |



# Lighter, Thinner, Truly portable

23.5mm ultra-thin body design, 0.65Kg net weight Experiencing 96 CNC polishing processes, 8 hours anodic oxidation, 200 times ware resistance test



## Tough and smooth



XGIMI adopts Australian aluminum and holistic forming process. In order to make a thin and light body with exquisite feeling

## Grey / Silver / Gold



## Slide switch, simplify the complexity



combines lens cap and power switch together. It simplifies the operation. 200,000 times slide test 0.02mm grain gap

## Quiet and steady operation



It eases the burden of fan, and the self-adaptation system could adjust fan speed according to internal temperature that ensures Z4 Air work quietly and steadily

### Built-in large capacity batteries

Built-in LG 13600mAh high efficient rechargeable batteries 2.5 hours (5 hours under power saving mode) of video play time on a full charge



### Power bank function

Charge mobile phone as a power bank 4 times charge for iPhone, 2 times charge for iPad mini





| Product classification | XGIMI Z4 Air Home Projector         | Input interface          | HDMI x 1                                                 |
|------------------------|-----