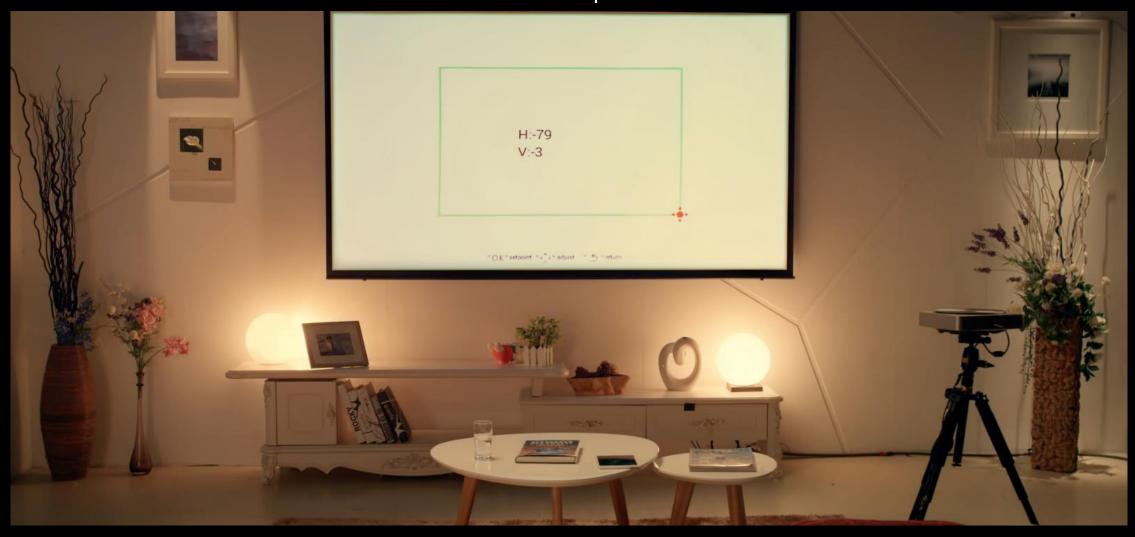

### **Keystone correction**

Vertical +/-30 degree and horizontal +/-30 degree keystone correction provide an optimal image from any angle, eliminating the hassle of set-

Not only an entertainment center, but also a best office assistant.