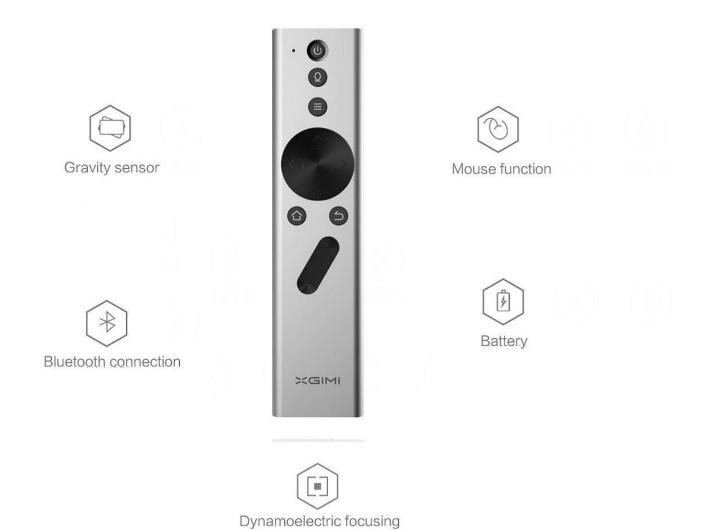

### **Bluetooth Remote Control**

The XGIMI Bluetooth remote control has a high-capacity rechargeable battery and built-in mouse function that supports more technical operations.

| Product classification | XGIMI Z4Aurora Home Projector                   | Input interface          | HDMI x 1                                                 |
|------------------------|-------------------------------------------------|--------------------------|----------------------------------------------------------|
| Display technique      | 0.45"DMD RGB-LED                                |                          | USB 2.0 x 1                                              |
| Lens                   | High light transmission coated lens             |                          | USB 3.0 x 1                                              |
| Specialty              | 3D                                              |                          | AV x 1                                                   |
| Luminance              | 600ANSI lumen                                   | Output interface         | Headphone/SPDIF x 1                                      |
| Luminance uniformity   | 98%                                             | Cable network            | Ethernet x 1                                             |
| Color gamut            | >=120%NTSC                                      | WiFi                     | Dual-band 2.4/5GHz, 802.11a/b/g/n/ac 2x2 double antennas |
| Contrast               | 5000:1                                          | Bluetooth                | Bluetooth 4.0.BLE                                        |
| Standard resolution    | WXGA(1280x800)                                  | Noise                    | < 30dB                                                   |
| Compatible resolution  | 1080P/2K/4K                                     | Power dissipation        | 48-90W                                                   |
| Projection ratio       | 1.2:1 (76-inch @2M)                             | Power                    | AC100-240V, 50/60Hz                                      |
| Keystone correction    | Vertical: $\pm$ 35 degree, horizontal: $\pm$ 30 | Size                     | 196x196x50mm                                             |
| Projection method      | Forward/backward/ hang ceiling                  | Weight                   | 1.2kg                                                    |
| CPU                    | Quad-core 1.5GHz                                | Power plug               | x1                                                       |
| GPU                    | Mail-450MP4                                     | HDMI cable               | x1                                                       |
| RAM                    | 2GB DDR3                                        | Bluetooth Remote control | x1                                                       |
| System                 | GMUI base on Android 4.3                        | Remote control charger   | X1                                                       |
| Mirroring display      | Airplay/ DLNA/Miracast                          | Retaining screw          | X4                                                       |
| Storogo                |                                                 | Adaptar                  | ¥1                                                       |