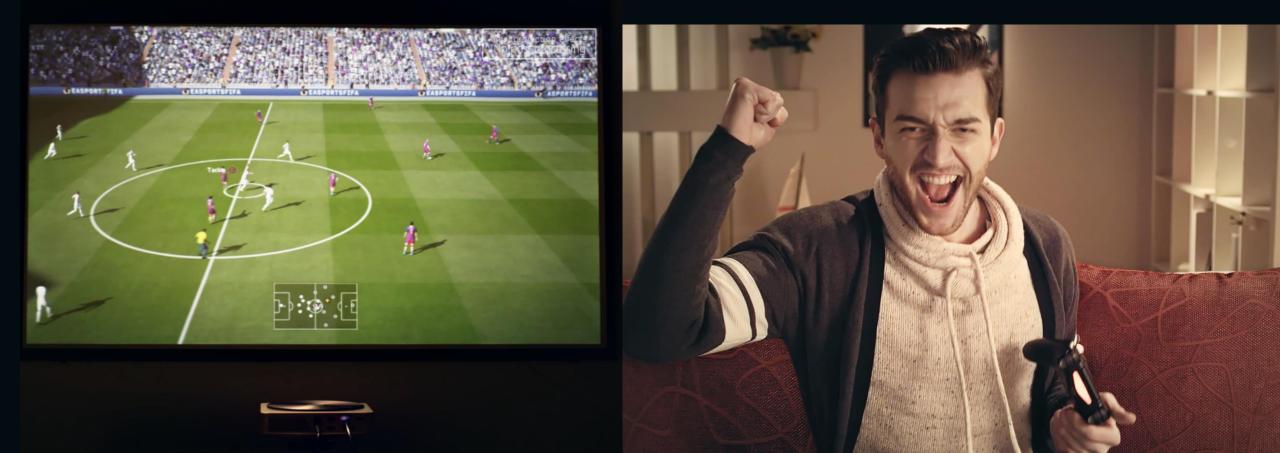

### **Cinema-Quality 3D Experience**

The Z4 Aurora is equipped with the active shutter 3D-imaging technique used by DLP cinema projectors. With stunning 3D quality, bring any movie, game or sporting event to life in your own home.

### Android Operating System

Quickly and easily install games, apps and stream video wirelessly through the Z4 Aurora Android Operating System. The Z4 Aurora also supports many video game consoles. Connect your XBOX, PS4 and other consoles and play on the big screen.