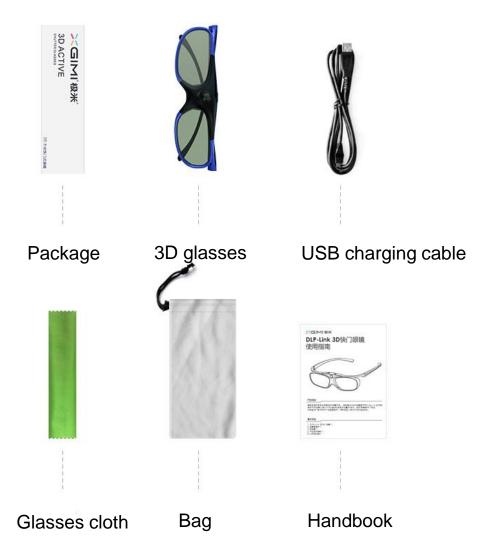

## Active 3D glasses

Product specifications Name: XGIMI DLP-Link active 3D glasses Wight: 32.3g Power supply: polymer lithium battery Continuous working hours: 80 hours Shutter mode: liquid crystal shutter Best viewing distance: 2-7M Contrast: 10000:1 Operating temperature: 0-45 °C