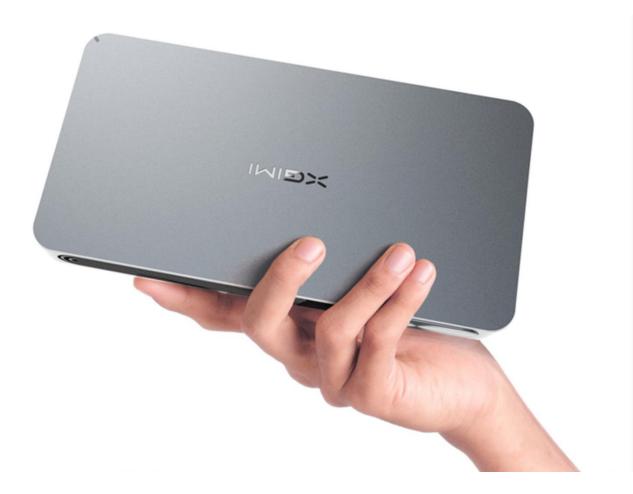

# Lighter, Thinner, Truly portable

23.5mm ultra-thin body design, 0.65Kg net weight Experiencing 96 CNC polishing processes, 8 hours anodic oxidation, 200 times ware resistance test