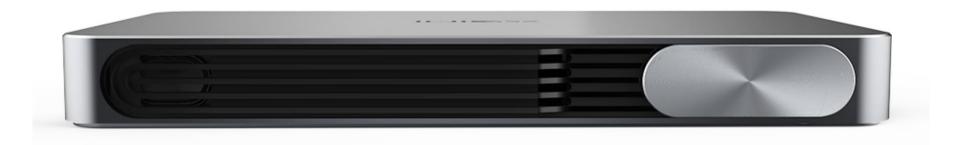

# Lighter, Thinner, Truly portable

23.5mm ultra-thin body design, 0.65Kg net weight Experiencing 96 CNC polishing processes, 8 hours anodic oxidation, 200 times ware resistance test

## Slide switch, simplify the complexity

combines lens cap and power switch together. It simplifies the operation. 200,000 times slide test 0.02mm grain gap