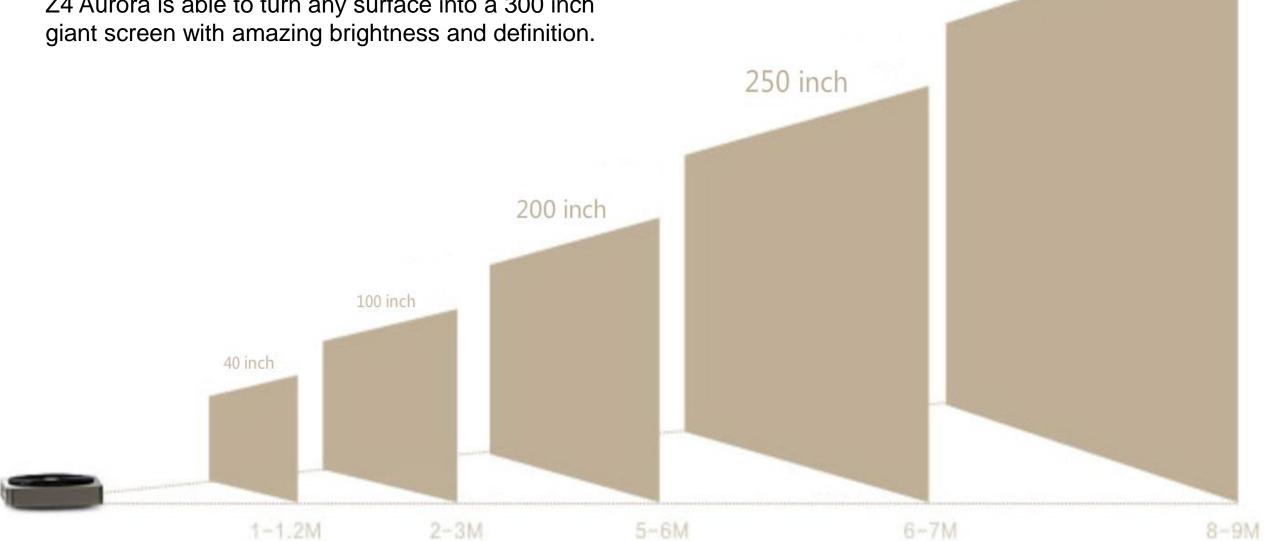

### **Giant screen**

Z4 Aurora is able to turn any surface into a 300 inch

300 inch