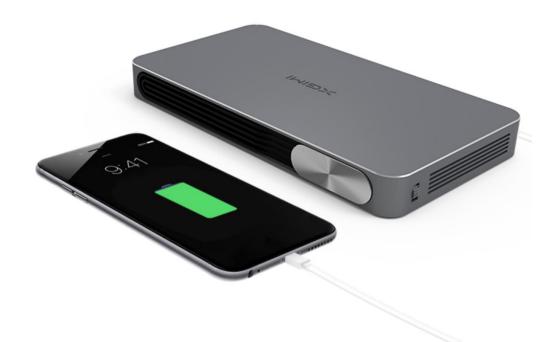

### Built-in large capacity batteries

Built-in LG 13600mAh high efficient rechargeable batteries 2.5 hours (5 hours under power saving mode) of video play time on a full charge

### Power bank function

Charge mobile phone as a power bank 4 times charge for iPhone, 2 times charge for iPad mini

| Product classification | XGIMI Z4 Air Home Projector         | Input interface          | HDMI x 1                                                 |
|------------------------|-------------------------------------|--------------------------|----------------------------------------------------------|
| Display technique      | 0.3"DMD RGB-LED                     |                          | USB 2.0 x 1                                              |
| Lens                   | High light transmission coated lens |                          | USB 3.0 x 1                                              |
| Specialty              | 3D                                  | Output interface         | Headphone x 1                                            |
| Luminance              | 250ANSI lumen                       | WiFi                     | Dual-band 2.4/5GHz, 802.11a/b/g/n/ac 2x2 double antennas |
| Luminance uniformity   | 98%                                 | Bluetooth                | Bluetooth 4.0.BLE                                        |
| Color gamut            | >=120%NTSC                          | Noise                    | < 30dB                                                   |
| Contrast               | 5000:1                              | Power dissipation        | Battery model: 17-27W                                    |
| Standard resolution    | WXGA(1280x720)                      |                          | With power supply: 30-45W                                |
| Compatible resolution  | 1080P/2K                            | Power                    | AC100-240V, 50/60Hz                                      |
| Projection ratio       | 1.2:1 (76-inch @2M)                 | Battery                  | 13600mAh                                                 |
| Keystone correction    | Vertical: $\pm$ 40 degree           | Size                     | 113.5x214x23.5mm                                         |
| Projection method      | Forward/backward/ hang ceiling      | Weight                   | 0.65 kg                                                  |
| CPU                    | Quad-core 1GHz                      | Power plug               | x1                                                       |
| GPU                    | Mail-450MP2                         | HDMI cable               | x1                                                       |
| RAM                    | 1GB DDR3                            | Bluetooth Remote control | x1                                                       |
| System                 | GMUI base on Android 4.4            | Remote control charger   | X1                                                       |
| Mirroring display      | Airplay/ DLNA/Miracast              | Handbook                 | x1                                                       |
| Storage                | 16GB eMMC                           |                          |                                                          |