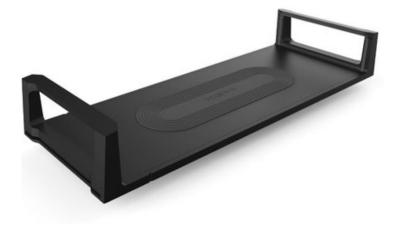

## XGIMI X-Desktop Tripod

Maximum bearing capacity: 5Kg Bearing surface diameter: 43mm Material: aluminium