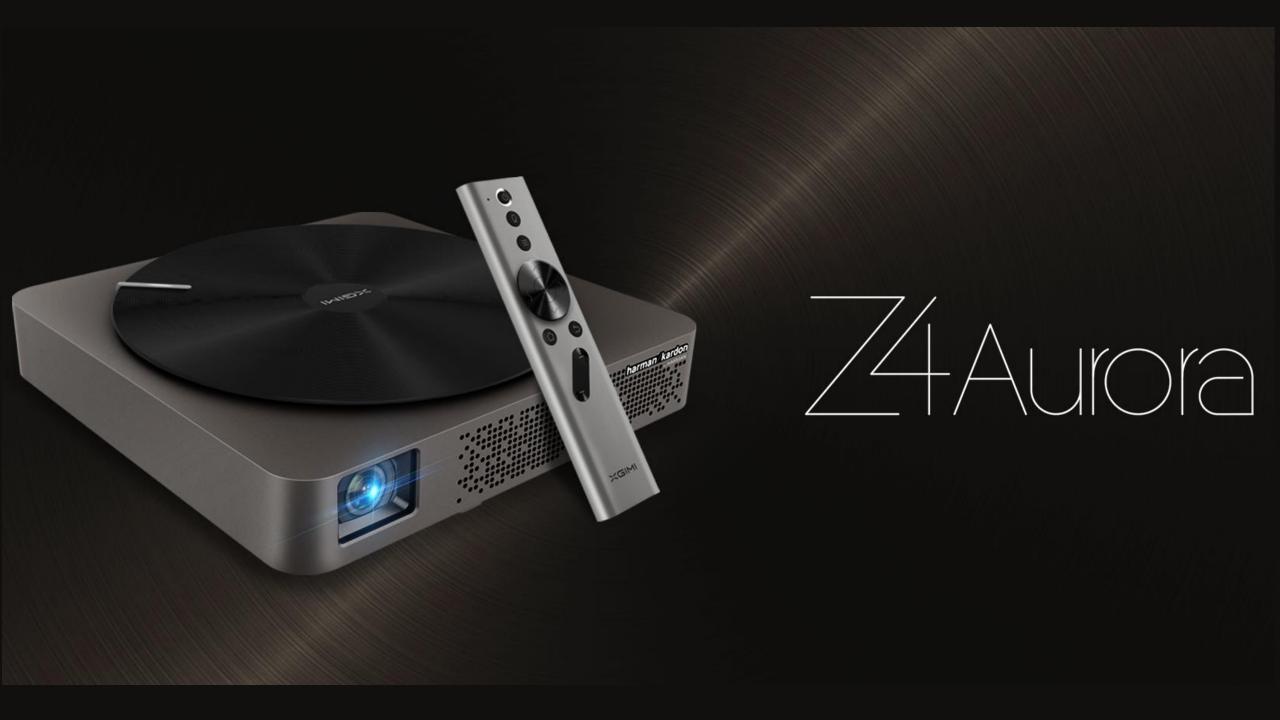

#### Lee Li – Industrial design manager

More than 8 years experience in product design in Changhong Innovation design center. The products he designed won "Red Star Award" in China, "Plus X Award" in Europe and "Good Design Award" in Korea. Industrial designer of XGIMI Z4 Aurora.

# S8 upgraded optical engine double optical design

Z4 Aurora adopts **OSRAM** LED illumination, life time of Z4 Aurora LED bulb is lengthen to 30000 hours

## Pursue high image quality

Color enhancement technologies, more nature and vivid.

## **Incredible listening experience**

Customized Harman/Kardon crystal stereo