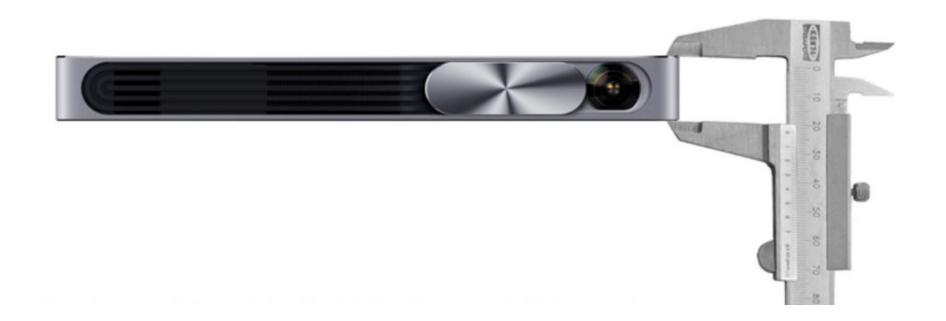

# Lighter, Thinner, Truly portable

23.5mm ultra-thin body design, 0.65Kg net weight Experiencing 96 CNC polishing processes, 8 hours anodic oxidation, 200 times ware resistance test