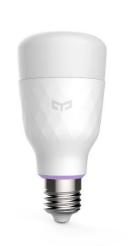

# YEELIGHT LED BULB(COLOR)

## FEATURES

16 Million Colors

1700K to 6500K

600 Lumens at 4000K

**Energy Saving** 

Wi-Fi MIJIA IFTTT Amazon Alexa Open API

## **SPECIFICATIONS**

Wi-Fi 802.11 b/g/n

55\*55\*120mm

9W

Ra≥83 (4000K)