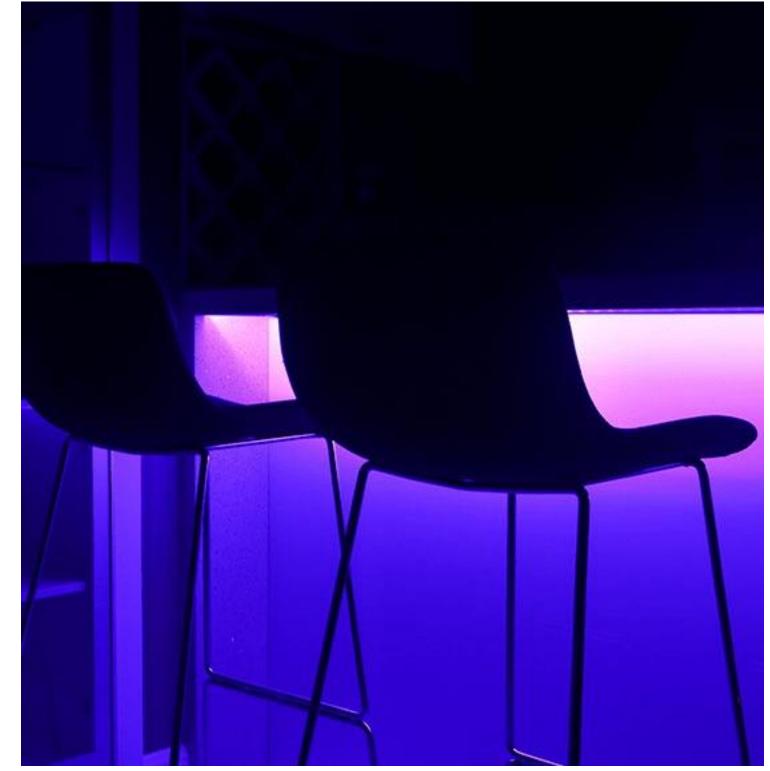

## **Ambient Lighting**

YEELIGHT Bedside Lamp

YEELIGHT LED Lightstrip

YEELIGHT Rechargeable Night Light

YEELIGHT Ambient Lamp

YEELIGHT LED Lightstrip(Extended Version)