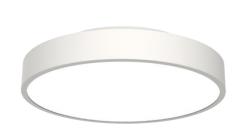

## YEELIGHT LED CEILING LAMP

### **FEATURES**

2700K to 6500K, Ra 95

0.1 to 2000 Lumens

5 Mins Fast Installation

Bluetooth Remote Control

IP 60

Wi-Fi

MIJIA

## **SPECIFICATIONS**

Wi-Fi 802.11 b/g/n + BLE 320\*320\*73mm 25W 100-240V ~ 50/60Hz 0.2A