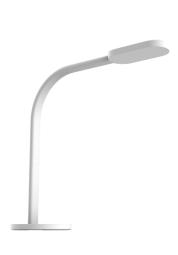

## YEELIGHT LED Desk Lamp(Rechargeable)

#### SPECIFICATIONS

Product Size : 337\*351\*150mm

Material: Acrylic/ Environmental Friendly Plastic/Metal Memory Hose

Weight: 0.71kg Color Temperature: 2700K-6500K

Brightness: 260lm Brightness Adjustment Range: 20%-100%

Angle of Exposure : 120° CRI≥83

Battery Capacity: 2000mAh

Charging Voltage: 5V

Accessory: Charging Cable (1m)

Characteristics : Big Size| Weaken Blue Light| Color Temperature&

Brightness Adjustable

Certifications: CCC | Photobiological Safety | UN38.3

Launch Date: August 2017