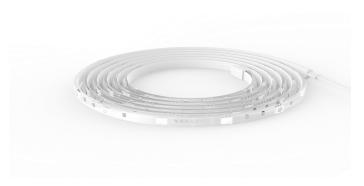

## YEELIGHT LIGHTSTRIP

Flexible PU Gel
16 Million Colors
Adhesive Back Tape
Control with Push-Button

Wi-Fi

MIJIA

IFTTT

Alexa

Open API

## **SPECIFICATIONS**

Wi-Fi 802.11 b/g/n 2000\*10\*3 mm 12W 100-240V ~ 50/60Hz 0.2A