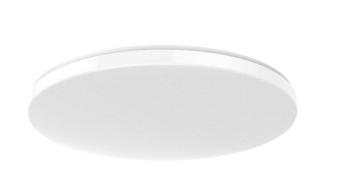

# YEELIGHT LED CHANDELIER

### SPECIFICATIONS

Product Size : 517\*140\*804mm

Material: Cold Rolled Steel Plate

Lamp Interface : E27

Brightness Adjustment Range: 20%-100%

Angle of Exposure: 120°

Characteristics: Simple Design | Scientific Light Distribution | Length

Adjustable

Certifications : CCC

Launch Date: September 2017

( Note: Bulbs Excluded)