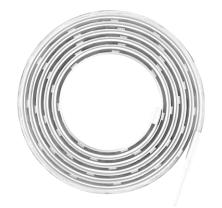

## YEELIGHT LIGHTSTRIP

Flexible PU Gel
16 Million Colors
Adhesive Back Tape
Control with Push-Button

Wi-Fi

MIJIA

IFTTT

Alexa

Open API

## **SPECIFICATIONS**

Wi-Fi 802.11 b/g/n 2000\*10\*3 mm 12W 100-240V ~ 50/60Hz 0.2A