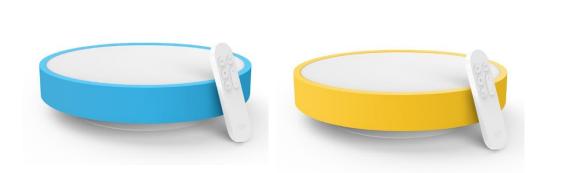

## YEELIGHT AMBIENT LAMP

#### **SPECIFICATIONS**

Product Size: 72\*195 mm

Weight: 430g

Luminous Flux: 0.3-12 lm

Battery Capacity: 2100 mA

Communication Mode: Bluetooth 4.2

Communication Distance: 20m (in the open area)

Charging Cable: Micro USB (1 m)

Power: 6.5 W

Working Temperature : -10-+40 °C

Working Humidity: 0%-85%RH

Certifications : RoHS | FCC | CE

Launch Day: Sep, 2017