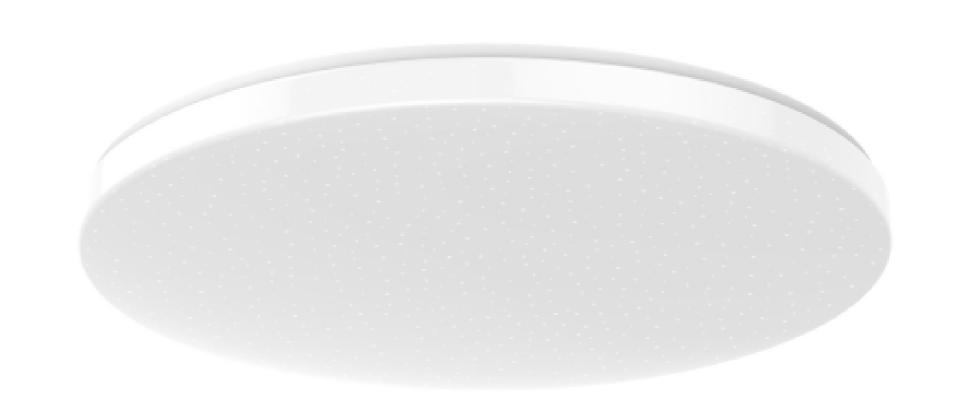

## YEELIGHT LED CEILING LAMP

### **FEATURES**

2700K to 6500K, Ra 95

0.1 to 2000 Lumens

5 Mins Fast Installation

Bluetooth Remote Control

IP 60

Wi-Fi

MIJIA

## **SPECIFICATIONS**

Wi-Fi 802.11 b/g/n + BLE 320\*320\*73mm 25W 100-240V ~ 50/60Hz 0.2A