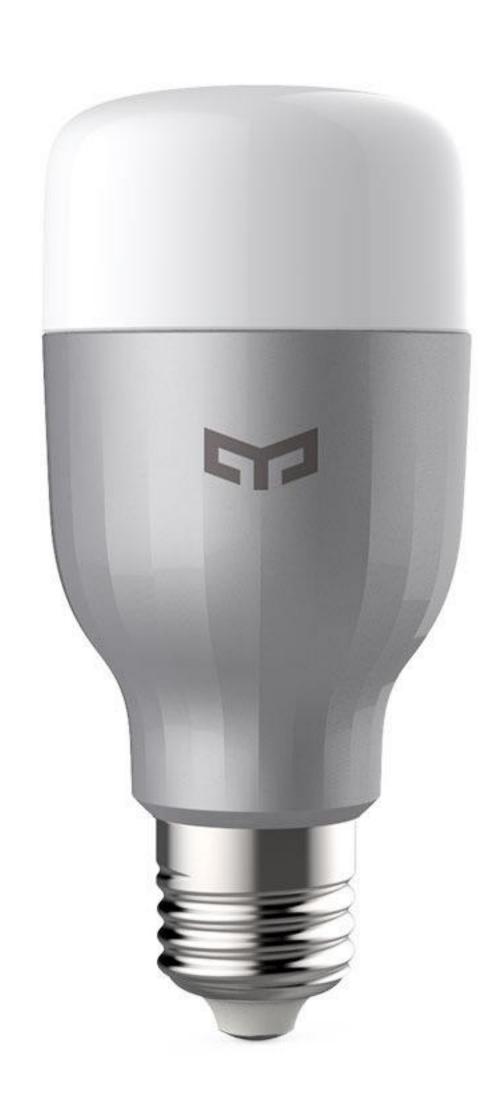

# YEELIGHT LED BULB(COLOR)

## FEATURES

16 Million Colors

1700K to 6500K

600 Lumens at 4000K

**Energy Saving** 

Wi-Fi MIJIA IFTTT Amazon Alexa Open API

## **SPECIFICATIONS**

Wi-Fi 802.11 b/g/n

55\*55\*120mm

9W

Ra≥83 (4000K)