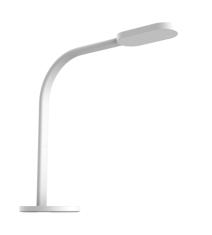

## YEELIGHT LED Desk Lamp(Rechargeable)

#### SPECIFICATIONS

Product Size : 337\*351\*150mm

Material: Acrylic/ Environmental Friendly Plastic/Metal Memory Hose

Weight: 0.71kg Color Temperature: 2700K-6500K

Brightness: 260lm Brightness Adjustment Range: 20%-100%

Angle of Exposure : 120° CRI≥83

Battery Capacity: 2000mAh

Charging Voltage: 5V

Accessory: Charging Cable (1m)

Characteristics : Big Size| Weaken Blue Light| Color Temperature&

Brightness Adjustable

Certifications: CCC | Photobiological Safety | UN38.3

Launch Date: August 2017