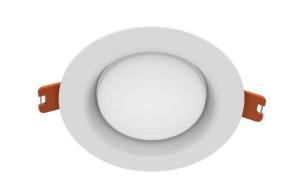

## YEELIGHT LED DOWNLIGHT(Not-intelligent)

#### SPECIFICATIONS

Product Size : φ120mm\*54mm

Rated Input: 220V~50Hz 0.047A

Rated Power: 5W

Color Temperature: 3000K(warm white version), 4000K(cool white version)

Luminous Flux: 400lm CRI: >80

Brightness: Non-adjustable Beam Angle: 110°

Characteristics: Soft Light | Only 9 Electricity Per Year | 13 Years of Lifetime|

High Quality

Certifications : CCC | RoHS

Launch Date : September 2017