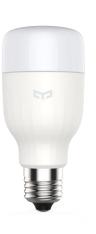

# YEELIGHT LED BULB(COLOR)

## FEATURES

16 Million Colors

1700K to 6500K

600 Lumens at 4000K

**Energy Saving** 

Wi-Fi MIJIA IFTTT Amazon Alexa Open API

## **SPECIFICATIONS**

Wi-Fi 802.11 b/g/n

55\*55\*120mm

9W

Ra≥83 (4000K)