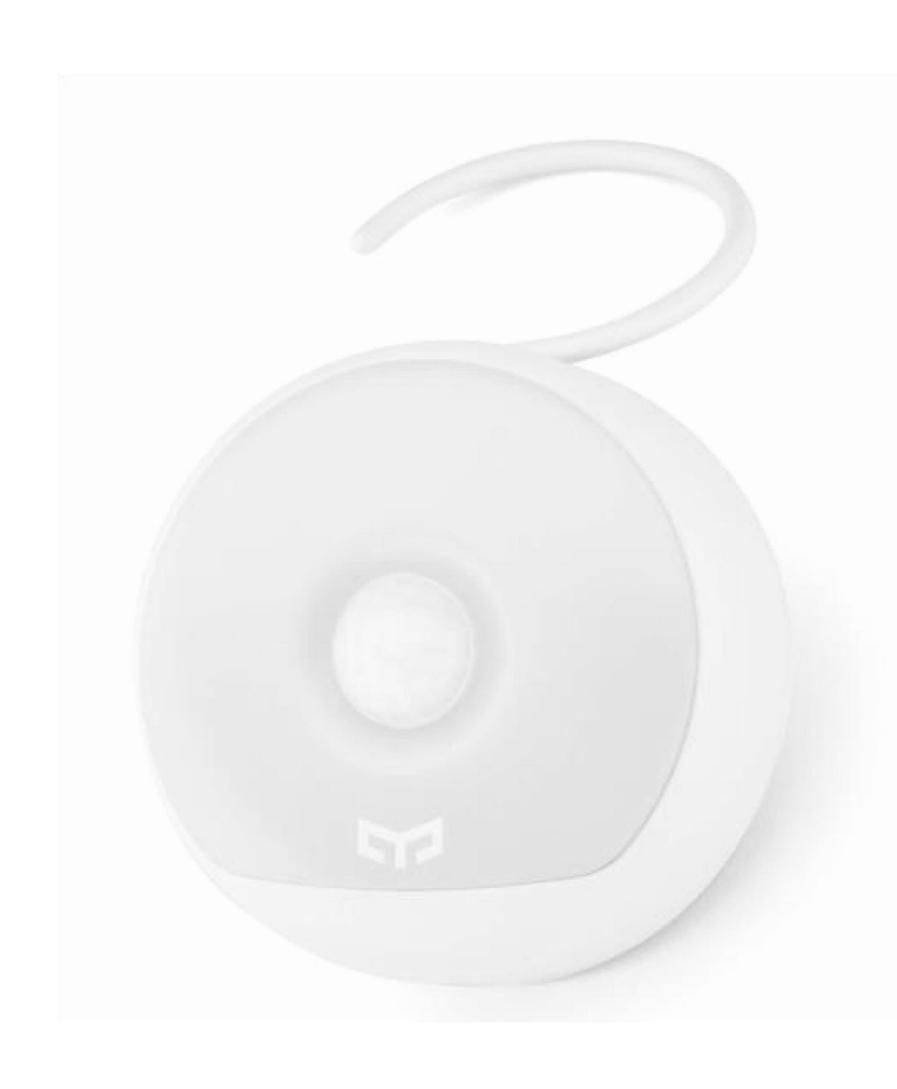

## YEELIGHT RECHARGEABLE NIGHT LIGHT

#### SPECIFICATIONS

Product Size : φ73mm\*34.3mm

Net Weight: 72g

Power: 0.25W

Color Temperature : 2700K

Brightness: Sensor Mode3.5lm, Lighting Mode 7lm

Sensor: Light Sensor+PIR Motion Sensor

Characteristics: Suspendible & Adhesive & Magnetic | USB

Rechargeable | 120 Days of Usage | Light Sensor + PIR Motion Sensor

Certifications : RoHS

Launch Date: August 2017