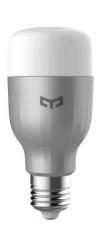

# YEELIGHT LED BULB(COLOR)

## FEATURES

16 Million Colors

1700K to 6500K

600 Lumens at 4000K

**Energy Saving** 

Wi-Fi MIJIA IFTTT Amazon Alexa Open API

## **SPECIFICATIONS**

Wi-Fi 802.11 b/g/n

55\*55\*120mm

9W

Ra≥83 (4000K)