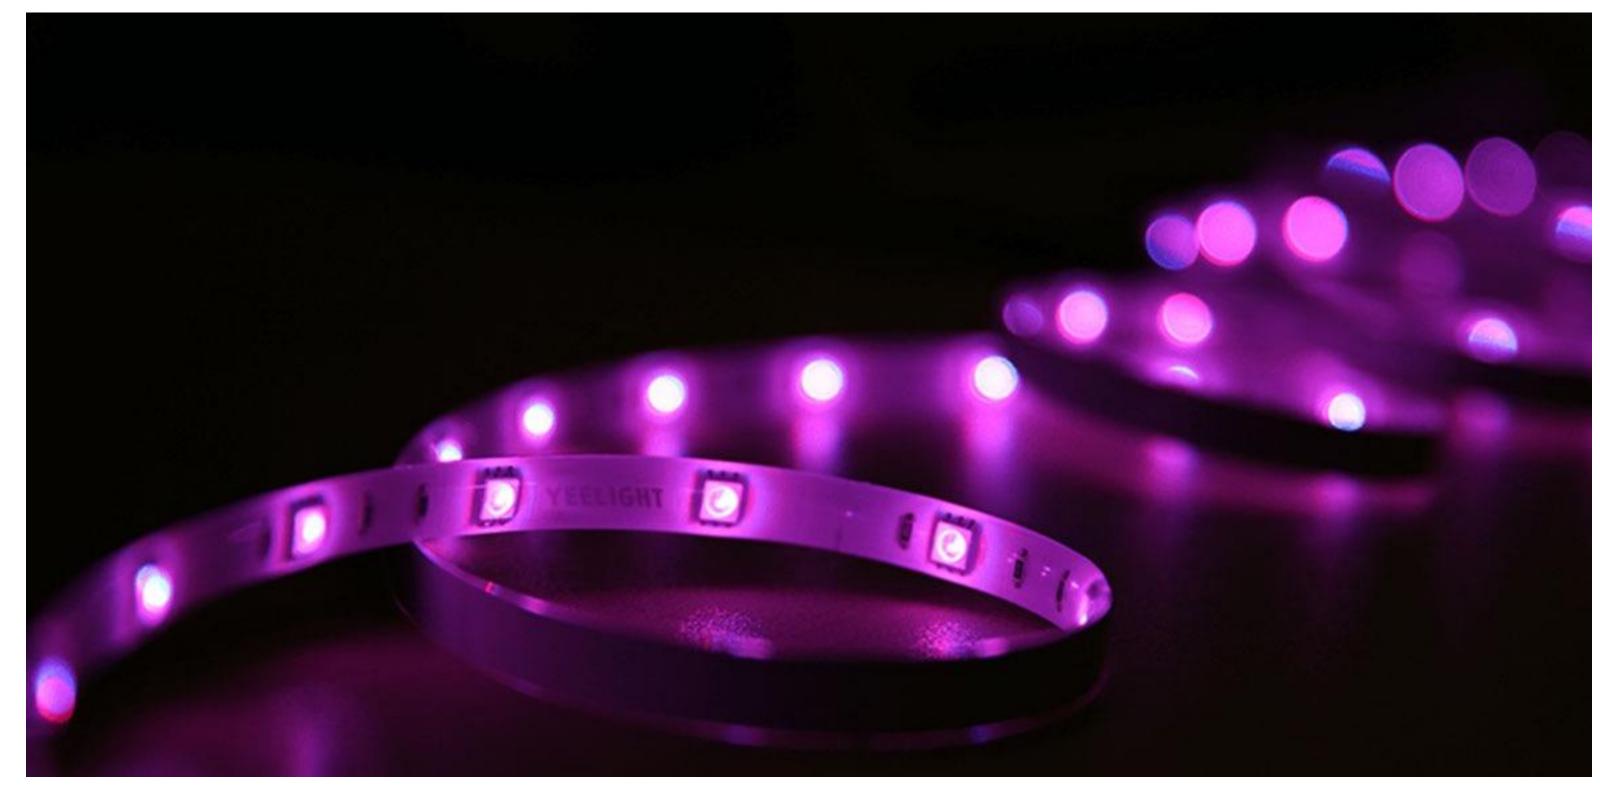

## YEELIGHT LIGHTSTRIP

Flexible PU Gel
16 Million Colors
Adhesive Back Tape
Control with Push-Button

Wi-Fi

MIJIA

IFTTT

Alexa

Open API

## **SPECIFICATIONS**

Wi-Fi 802.11 b/g/n 2000\*10\*3 mm 12W 100-240V ~ 50/60Hz 0.2A