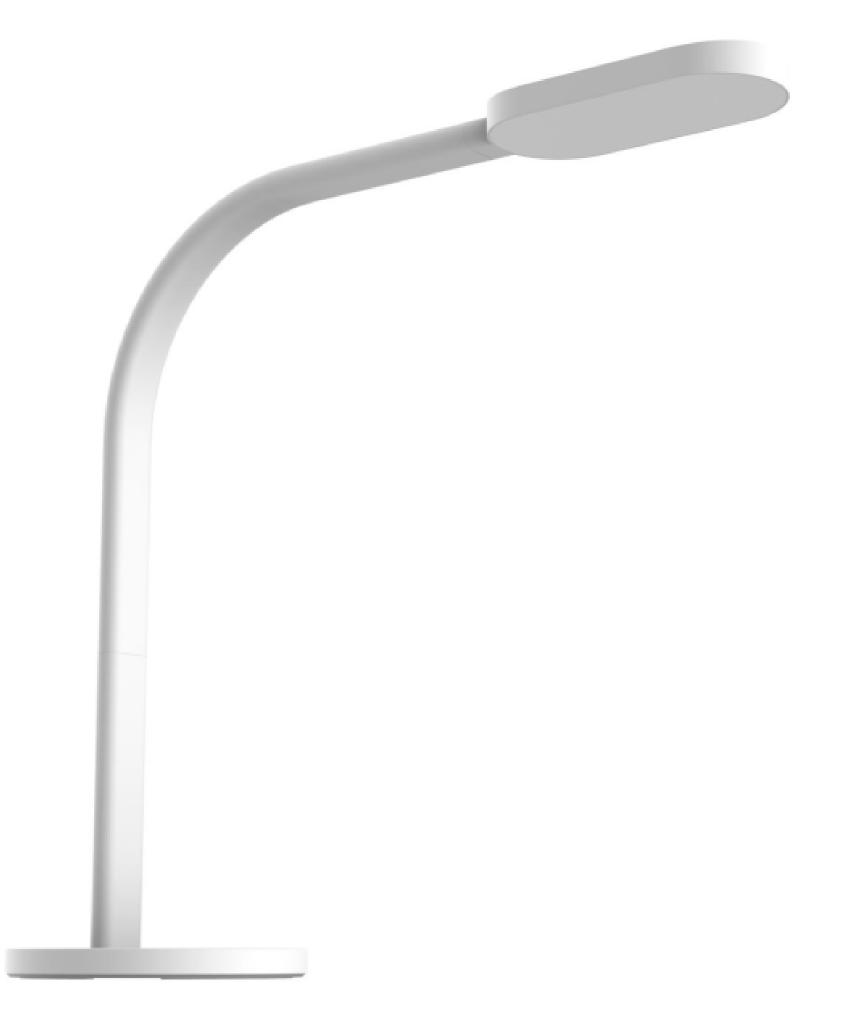

# YEELIGHT LED Desk Lamp(Standard)

#### SPECIFICATIONS

Product Size: 337\*351\*150mm

Material: Acrylic/ Environmental Friendly Plastic/Metal Memory Hose

Weight: 0.67kg

Color Temperature: 2700K-6500K

Brightness: 260lm

Brightness Adjustment Range: 20%-100%

Angle of Exposure : 120° CRI≥83

Accessory: Charging Cable (1m)

Characteristics : Big Size | Weaken Blue Light | Color Temperature &

Brightness Adjustable

Certifications : CCC| Photobiological Safety

Launch Date: August 2017