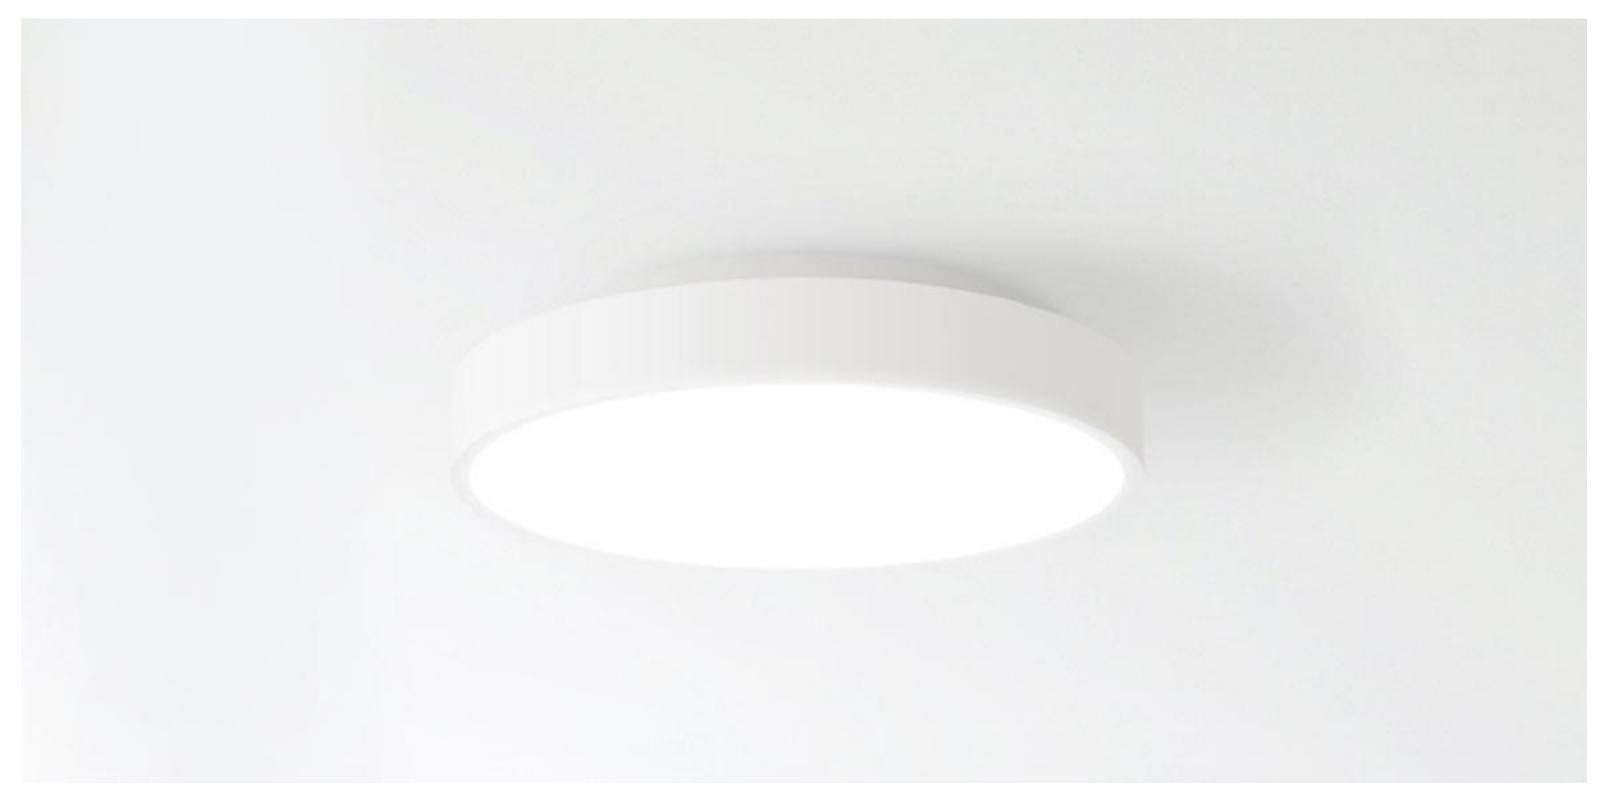

## YEELIGHT LED CEILING LAMP

### **FEATURES**

2700K to 6500K, Ra 95

0.1 to 2000 Lumens

5 Mins Fast Installation

Bluetooth Remote Control

IP 60

Wi-Fi

MIJIA

## **SPECIFICATIONS**

Wi-Fi 802.11 b/g/n + BLE 320\*320\*73mm 25W 100-240V ~ 50/60Hz 0.2A