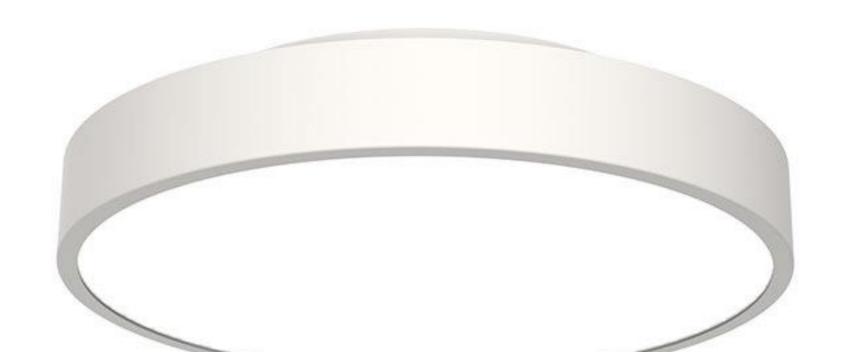

## YEELIGHT LED CEILING LAMP

### **FEATURES**

2700K to 6500K, Ra 95

0.1 to 2000 Lumens

5 Mins Fast Installation

Bluetooth Remote Control

IP 60

Wi-Fi

MIJIA

## **SPECIFICATIONS**

Wi-Fi 802.11 b/g/n + BLE 320\*320\*73mm 25W 100-240V ~ 50/60Hz 0.2A