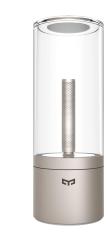

## YEELIGHT LED CEIING LAMP 650mm

#### SPECIFICATIONS

Product Size : φ650\*147mm

Color Temperature: 2700K-6500K

Luminous Flux: 3500lm

Brightness Adjustment Range: 1lm -3500lm

CRI: 95 @4000K

Characteristics : Big Size | Ambient Lamp | High CRI | Color Temperature

& Brightness Adjustable

Certifications : CCC | RoHS

Launch Date: September 2017