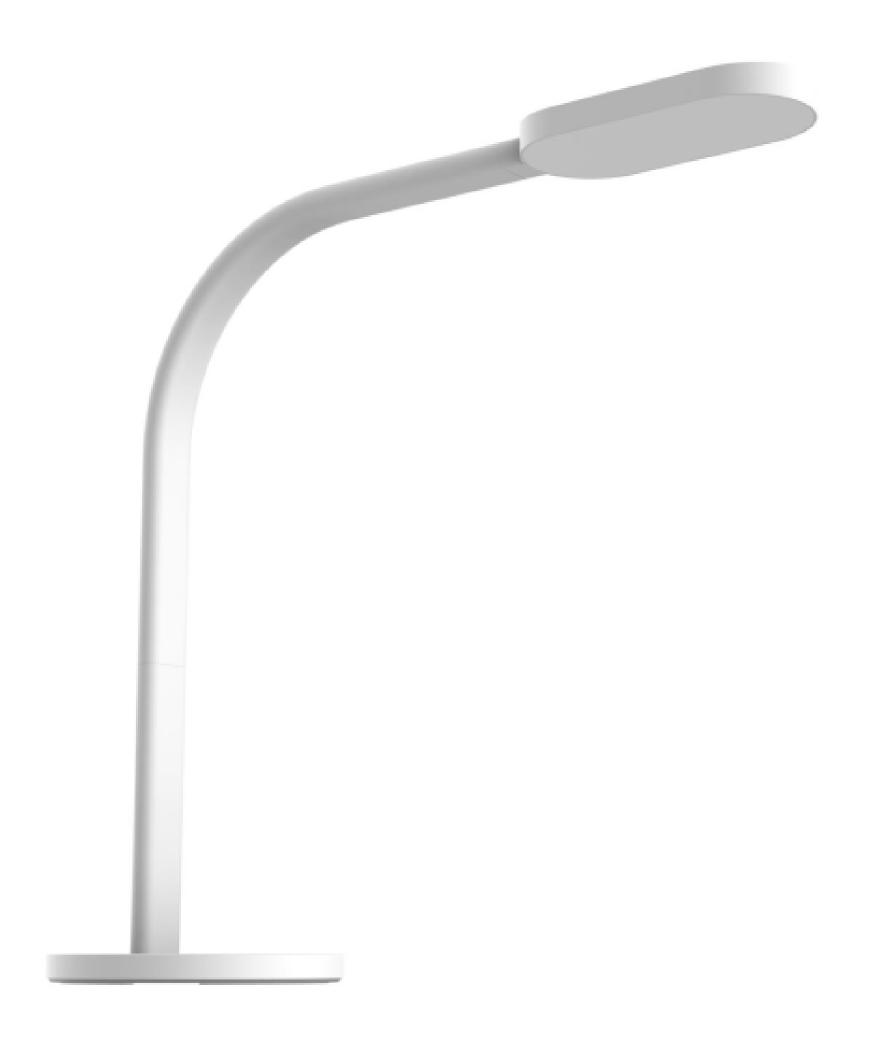

## YEELIGHT LED Desk Lamp(Rechargeable)

#### SPECIFICATIONS

Product Size : 337\*351\*150mm

Material: Acrylic/ Environmental Friendly Plastic/Metal Memory Hose

Weight: 0.71kg Color Temperature: 2700K-6500K

Brightness: 260lm Brightness Adjustment Range: 20%-100%

Angle of Exposure : 120° CRI≥83

Battery Capacity: 2000mAh

Charging Voltage: 5V

Accessory: Charging Cable (1m)

Characteristics : Big Size| Weaken Blue Light| Color Temperature&

Brightness Adjustable

Certifications: CCC | Photobiological Safety | UN38.3

Launch Date: August 2017