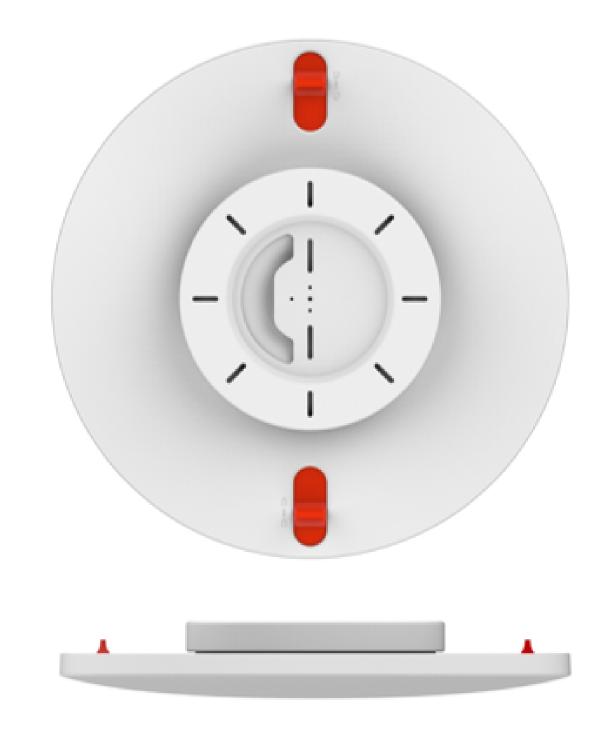

## YEELIGHT LED CEILING LAMP

### **FEATURES**

2700K to 6500K, Ra 95

0.1 to 2000 Lumens

5 Mins Fast Installation

Bluetooth Remote Control

IP 60

Wi-Fi

MIJIA

## **SPECIFICATIONS**

Wi-Fi 802.11 b/g/n + BLE 320\*320\*73mm 25W 100-240V ~ 50/60Hz 0.2A