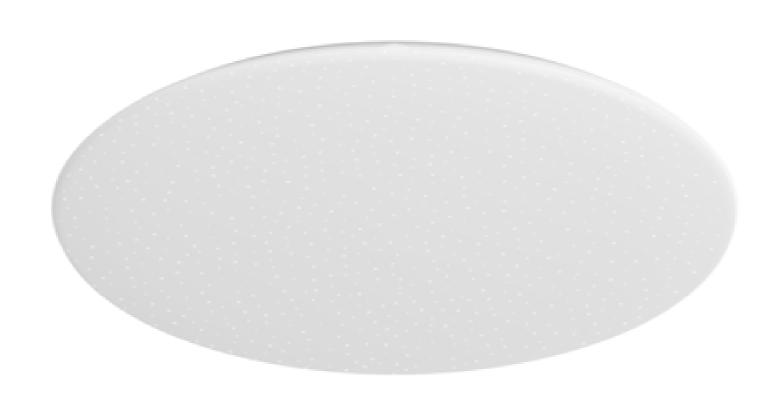

## YEELIGHT LED CEIING LAMP 650mm

#### SPECIFICATIONS

Product Size : φ650\*147mm

Color Temperature: 2700K-6500K

Luminous Flux: 3500lm

Brightness Adjustment Range: 1lm -3500lm

CRI: 95 @4000K

Characteristics : Big Size | Ambient Lamp | High CRI | Color Temperature

& Brightness Adjustable

Certifications : CCC | RoHS

Launch Date: September 2017