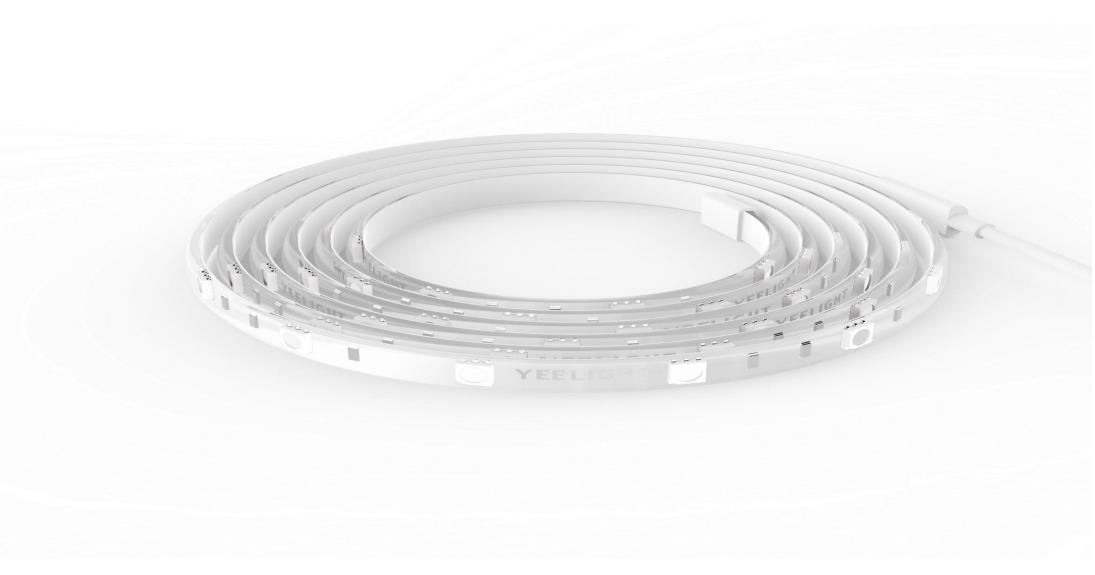

## YEELIGHT LIGHTSTRIP

Flexible PU Gel
16 Million Colors
Adhesive Back Tape
Control with Push-Button

Wi-Fi

MIJIA

IFTTT

Alexa

Open API

## **SPECIFICATIONS**

Wi-Fi 802.11 b/g/n 2000\*10\*3 mm 12W 100-240V ~ 50/60Hz 0.2A