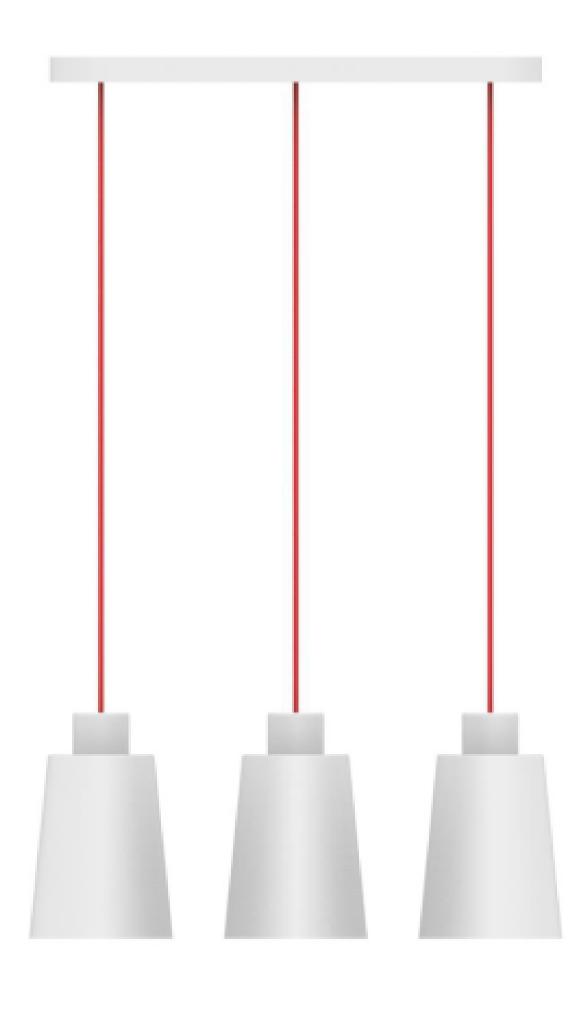

# YEELIGHT LED CHANDELIER

### SPECIFICATIONS

Product Size : 517\*140\*804mm

Material: Cold Rolled Steel Plate

Lamp Interface : E27

Brightness Adjustment Range: 20%-100%

Angle of Exposure: 120°

Characteristics: Simple Design | Scientific Light Distribution | Length

Adjustable

Certifications : CCC

Launch Date: September 2017

( Note: Bulbs Excluded)