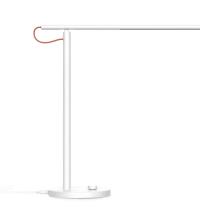

### **Desk Light**

**Essential Lighting** 

MI LED Desk Lamp

YEELIGHT LED Bulb(White)

YEELIGHT LED Downlight(Not-intelligent)

YEELIGHT LED Desk Lamp(Standard)

YEELIGHT LED Bulb(Color)

YEELIGHT LED Chandelier

# YEELIGHT LED Desk Lamp(Standard)

#### SPECIFICATIONS

Product Size: 337\*351\*150mm

Material: Acrylic/ Environmental Friendly Plastic/Metal Memory Hose

Weight: 0.67kg

Color Temperature: 2700K-6500K

Brightness: 260lm

Brightness Adjustment Range: 20%-100%

Angle of Exposure : 120° CRI≥83

Accessory: Charging Cable (1m)

Characteristics : Big Size | Weaken Blue Light | Color Temperature &

Brightness Adjustable

Certifications : CCC| Photobiological Safety

Launch Date: August 2017