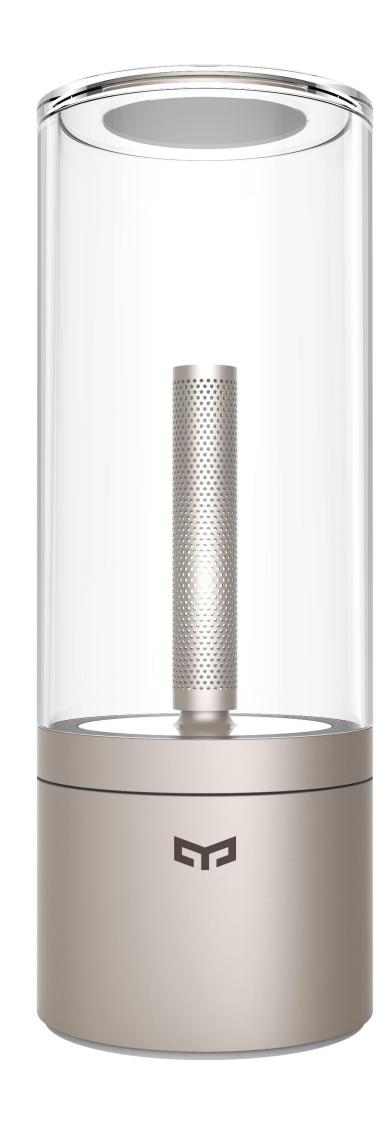

## YEELIGHT AMBIENT LAMP

#### **SPECIFICATIONS**

Product Size: 72\*195 mm

Weight: 430g

Luminous Flux: 0.3-12 lm

Battery Capacity: 2100 mA

Communication Mode: Bluetooth 4.2

Communication Distance: 20m (in the open area)

Charging Cable: Micro USB (1 m)

Power: 6.5 W

Working Temperature : -10-+40 °C

Working Humidity: 0%-85%RH

Certifications : RoHS | FCC | CE

Launch Day: Sep, 2017