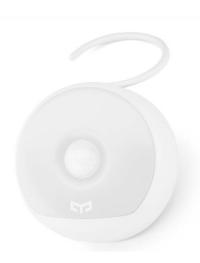

## YEELIGHT RECHARGEABLE NIGHT LIGHT

#### SPECIFICATIONS

Product Size : φ73mm\*34.3mm

Net Weight: 72g

Power: 0.25W

Color Temperature : 2700K

Brightness: Sensor Mode3.5lm, Lighting Mode 7lm

Sensor: Light Sensor+PIR Motion Sensor

Characteristics: Suspendible & Adhesive & Magnetic | USB

Rechargeable | 120 Days of Usage | Light Sensor + PIR Motion Sensor

Certifications : RoHS

Launch Date: August 2017