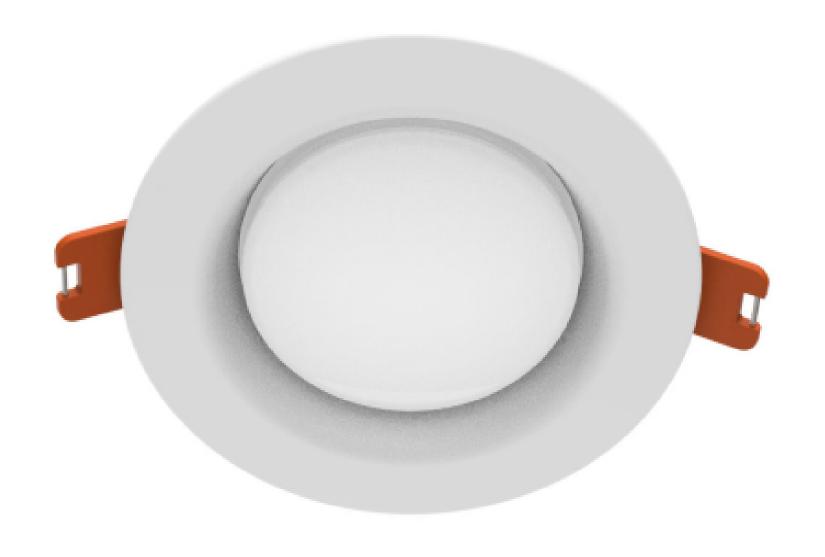

## YEELIGHT LED DOWNLIGHT(Not-intelligent)

#### SPECIFICATIONS

Product Size : φ120mm\*54mm

Rated Input: 220V~50Hz 0.047A

Rated Power: 5W

Color Temperature: 3000K(warm white version), 4000K(cool white version)

Luminous Flux: 400lm CRI: >80

Brightness: Non-adjustable Beam Angle: 110°

Characteristics: Soft Light | Only 9 Electricity Per Year | 13 Years of Lifetime|

High Quality

Certifications : CCC | RoHS

Launch Date : September 2017