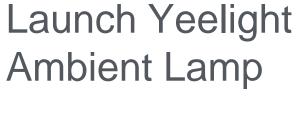

## YEELIGHT AMBIENT LAMP

#### **SPECIFICATIONS**

Product Size: 72\*195 mm

Weight: 430g

Luminous Flux: 0.3-12 lm

Battery Capacity: 2100 mA

Communication Mode: Bluetooth 4.2

Communication Distance: 20m (in the open area)

Charging Cable: Micro USB (1 m)

Power: 6.5 W

Working Temperature : -10-+40 °C

Working Humidity: 0%-85%RH

Certifications : RoHS | FCC | CE

Launch Day: Sep, 2017