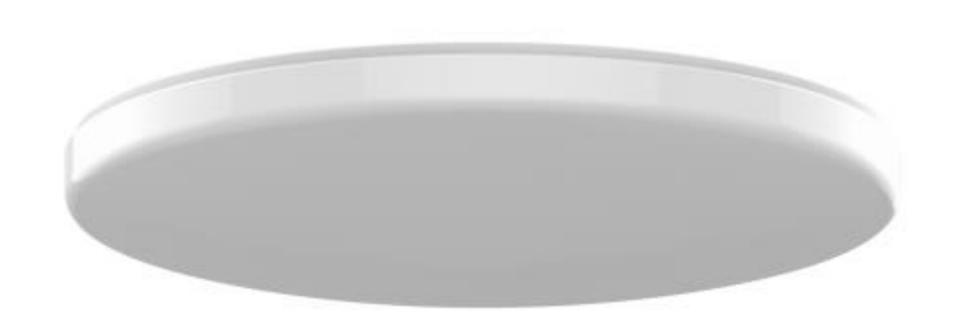

## YEELIGHT LED CEIING LAMP 650mm

#### SPECIFICATIONS

Product Size : φ650\*147mm

Color Temperature: 2700K-6500K

Luminous Flux: 3500lm

Brightness Adjustment Range: 1lm -3500lm

CRI: 95 @4000K

Characteristics : Big Size | Ambient Lamp | High CRI | Color Temperature

& Brightness Adjustable

Certifications : CCC | RoHS

Launch Date: September 2017